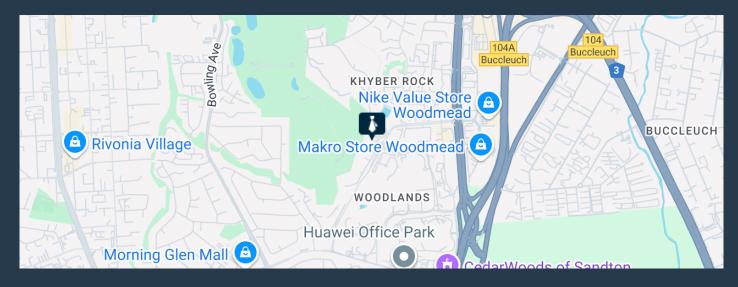

ithin the secure and prestigious Country Club Estate in Woodmead, offering a premier business address in one of Johannesburg's most sought-after commercial precincts. Occupying an entire building, the property spans a ground floor, first floor, and basement level—creating a fully self-contained and private environment ideally suited for single-tenant occupancy. The building boasts a high-quality existing fit-out, featuring a balanced mix of open-plan workspaces, private offices, boardrooms, and meeting rooms. Each level is equipped with contemporary kitchen and ablution facilities, thoughtfully designed for efficiency and convenience. Ample natural light...





R232,750 per month excl. VAT R125 per m<sup>2</sup>



www.spire.co.za

### STANDALONE COMMERCIAL PROPERTY TO LET IN WOODMEAD





#### **PROPERTY DETAILS**

▲ Security

Yes

▲ Open Parking

39.0

▲ Floor Size

1862m²

▲ Air Conditioning

Yes A Ba

▲ Basement Parking

49.0

▲ Land Size

2000

▲ Zoning

Commercial

# R232,750 per month excl. VAT R125 per $m^2$

SPIRE

www.spire.co.za









## **CONTACT US**



Brandon Munyanyi Agent

- (011) 2685871
- 0746705886
- material brandonm@spire.co.za