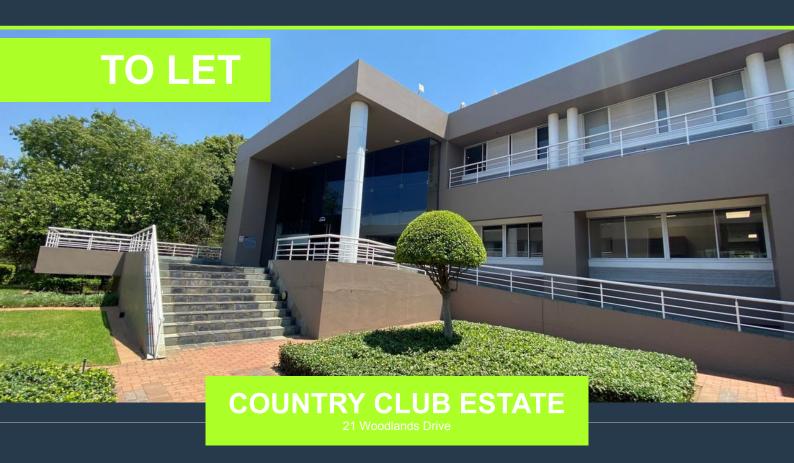

**R232,750** per month excl. VAT R125 per m<sup>2</sup>

www.spire.co.za

Country Club Estate has this entire standalone 1,862 sqm office premises is situated within the secure and prestigious Country Club Estate in Woodmead, offering a premier business address in one of Johannesburg's most sought-after commercial precincts. Occupying an entire building, the property spans a ground floor, first floor, and basement level—creating a fully self-contained and private environment ideally suited for single-tenant occupancy. The building boasts a high-quality existing fit-out, featuring a balanced mix of open-plan workspaces, private offices, boardrooms, and meeting rooms. Each level is equipped with contemporary kitchen and ablution facilities, thoughtfully designed for efficiency and convenience. Ample natural light...

### STANDALONE COMMERCIAL PROPERTY TO LET IN WOODMEAD