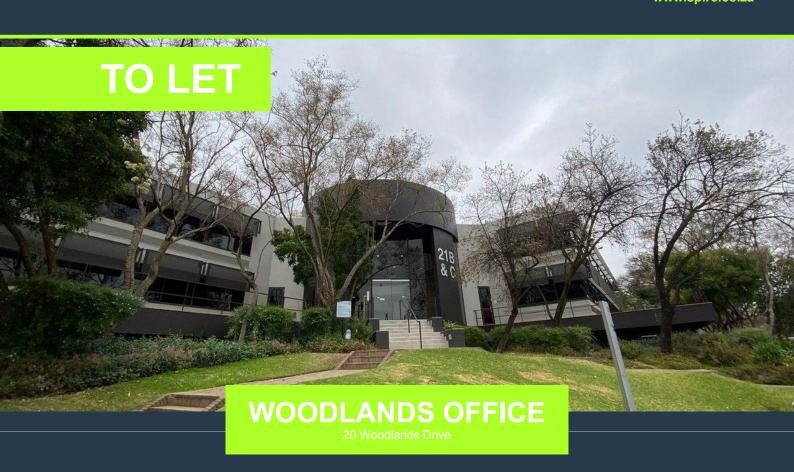

**R51,840** per month excl. VAT R120 per m<sup>2</sup>

www.spire.co.za

Located on the first floor of Building 21BC at Woodlands Office Park, this fully equipped office unit offers a functional and professional environment for businesses seeking dedicated meeting and operational spaces. The unit includes six private offices and two boardrooms, ideal for a variety of business activities. Additional features include air conditioning, a balcony, kitchen facilities, and high-speed WiFi, ensuring comfort and productivity throughout the workday. The office is also supported by backup electricity and water systems, guaranteeing seamless operations without interruptions. The space benefits from 24-hour security and controlled access, providing peace of mind in a safe and modern environment. About Woodlands Office...