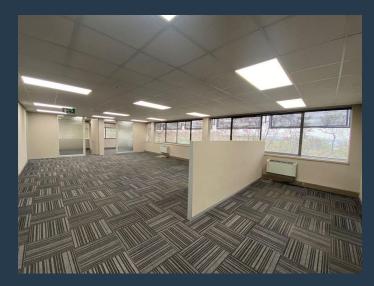

**R51,840** per month excl. VAT R120 per m<sup>2</sup>

www.spire.co.za

Located on the first floor of Building 21BC at Woodlands Office Park, this fully equipped office unit offers a functional and professional environment for businesses seeking dedicated meeting and operational spaces. The unit includes six private offices and two boardrooms, ideal for a variety of business activities. Additional features include air conditioning, a balcony, kitchen facilities, and high-speed WiFi, ensuring comfort and productivity throughout the workday. The office is also supported by backup electricity and water systems, guaranteeing seamless operations without interruptions. The space benefits from 24-hour security and controlled access, providing peace of mind in a safe and modern environment. About Woodlands Office...