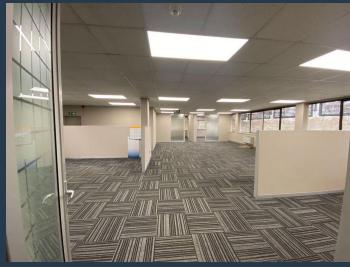

**R51,840** per month excl. VAT R120 per m<sup>2</sup>

www.spire.co.za

Located on the first floor of Building 21BC at Woodlands Office Park, this fully equipped office unit offers a functional and professional environment for businesses seeking dedicated meeting and operational spaces. The unit includes six private offices and two boardrooms, ideal for a variety of business activities. Additional features include air conditioning, a balcony, kitchen facilities, and high-speed WiFi, ensuring comfort and productivity throughout the workday. The office is also supported by backup electricity and water systems, guaranteeing seamless operations without interruptions. The space benefits from 24-hour security and controlled access, providing peace of mind in a safe and modern environment. About Woodlands Office...