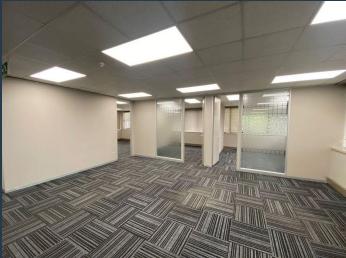

**R51,840** per month excl. VAT R120 per m<sup>2</sup>

www.spire.co.za

Located on the first floor of Building 21BC at Woodlands Office Park, this fully equipped office unit offers a functional and professional environment for businesses seeking dedicated meeting and operational spaces. The unit includes six private offices and two boardrooms, ideal for a variety of business activities. Additional features include air conditioning, a balcony, kitchen facilities, and high-speed WiFi, ensuring comfort and productivity throughout the workday. The office is also supported by backup electricity and water systems, guaranteeing seamless operations without interruptions. The space benefits from 24-hour security and controlled access, providing peace of mind in a safe and modern environment. About Woodlands Office...