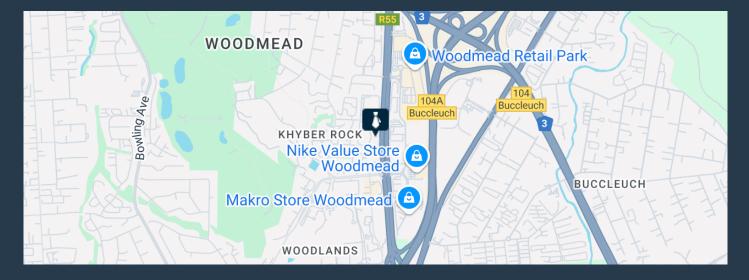

## R153,160 per month excl. VAT R125 per m<sup>2</sup>

SPIRE

www.spire.co.za

Woodmead Estate, ideally located in the heart of Woodmead, offers exceptional accessibility to major highways and is in close proximity to public transport options, including the Gautrain bus route. Boasting high visibility on Woodmead Drive, the estate is fiber-ready, securely monitored with 24-hour surveillance, and surrounded by peaceful breakaway gardens, providing a perfect blend of convenience and tranquility. This ground-floor office space features a thoughtfully designed, fully fitted layout, making it move-in ready. The unit is flooded with natural light through large windows, creating a bright and welcoming atmosphere, and is equipped with full air conditioning for year-round comfort. Additionally, Woodmead Estate supports...

#### STUNNING COMMERCIAL OFFICE SPACE TO LET IN WOODMEAD