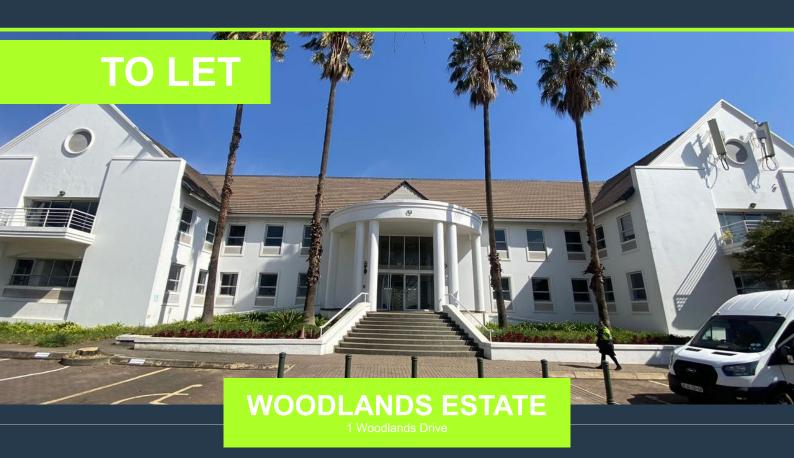

#### STUNNING COMMERCIAL OFFICE SPACE TO LET IN WOODMEAD

## R153,160 per month excl. VAT R125 per m<sup>2</sup>

SPIRE

www.spire.co.za

Woodmead Estate, ideally located in the heart of Woodmead, offers exceptional accessibility to major highways and is in close proximity to public transport options, including the Gautrain bus route. Boasting high visibility on Woodmead Drive, the estate is fiber-ready, securely monitored with 24-hour surveillance, and surrounded by peaceful breakaway gardens, providing a perfect blend of convenience and tranquility. This ground-floor office space features a thoughtfully designed, fully fitted layout, making it move-in ready. The unit is flooded with natural light through large windows, creating a bright and welcoming atmosphere, and is equipped with full air conditioning for year-round comfort. Additionally, Woodmead Estate supports...