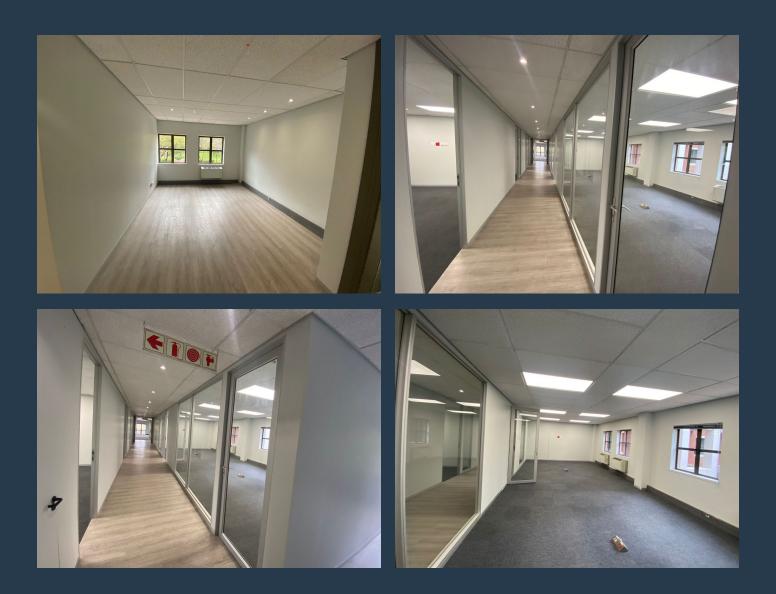

# SPIRE

www.spire.co.za

This well-appointed ground floor office unit in Building 11A at 20 Woodlands Drive offers an ideal solution for established businesses seeking a secure, functional, and professional workspace. The unit features 12 private offices and 5 boardrooms, providing an optimal mix of focused workspaces and collaborative areas. The unit is situated within a 24-hour access-controlled office park, offering a secure, move-in-ready environment that promotes both productivity and peace of mind, all set against a tranquil, nature-filled backdrop. Key amenities include: Climate Control: Air conditioning throughout for year-round comfort. Connectivity: High-speed Wi-Fi for seamless communication. Convenience: A fully equipped kitchen and private balcony...

### OFFICE SPACE TO LET AT WOODLANDS OFFICE PARK, WOODMEAD

#### **PROPERTY DETAILS**

- ▲ Security
- Air Conditioning
- ▲ Open Parking ▲ Covered Parking

Yes

Yes

- A Basement Parking
- 8.0 ▲ Floor Size
  4.0 ▲ Zoning
  15.0
- 843m<sup>2</sup> Commercial

**PROPERTY | WITH PURPOSE** 