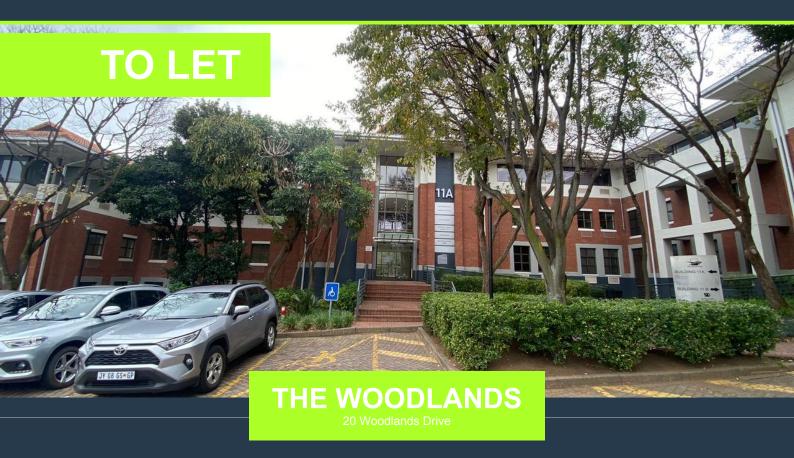

# SPIRE

www.spire.co.za

This well-appointed ground floor office unit in Building 11A at 20 Woodlands Drive offers an ideal solution for established businesses seeking a secure, functional, and professional workspace. The unit features 12 private offices and 5 boardrooms, providing an optimal mix of focused workspaces and collaborative areas. The unit is situated within a 24-hour access-controlled office park, offering a secure, move-in-ready environment that promotes both productivity and peace of mind, all set against a tranquil, nature-filled backdrop. Key amenities include: Climate Control: Air conditioning throughout for year-round comfort. Connectivity: High-speed Wi-Fi for seamless communication. Convenience: A fully equipped kitchen and private balcony...

### OFFICE SPACE TO LET AT WOODLANDS OFFICE PARK, WOODMEAD

#### **PROPERTY DETAILS**

- ▲ Security
- Air Conditioning
- ▲ Open Parking ▲ Covered Parking

Yes

Yes

- A Basement Parking
- 8.0 ▲ Floor Size
  4.0 ▲ Zoning
  15.0
- 843m<sup>2</sup> Commercial

**PROPERTY | WITH PURPOSE** 