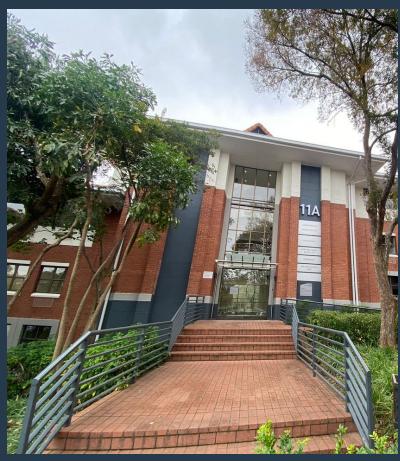

# SPIRE

www.spire.co.za

This well-appointed ground floor office unit in Building 11A at 20 Woodlands Drive offers an ideal solution for established businesses seeking a secure, functional, and professional workspace. The unit features 12 private offices and 5 boardrooms, providing an optimal mix of focused workspaces and collaborative areas. The unit is situated within a 24-hour access-controlled office park, offering a secure, move-in-ready environment that promotes both productivity and peace of mind, all set against a tranquil, nature-filled backdrop. Key amenities include: Climate Control: Air conditioning throughout for year-round comfort. Connectivity: High-speed Wi-Fi for seamless communication. Convenience: A fully equipped kitchen and private balcony...

### OFFICE SPACE TO LET AT WOODLANDS OFFICE PARK, WOODMEAD