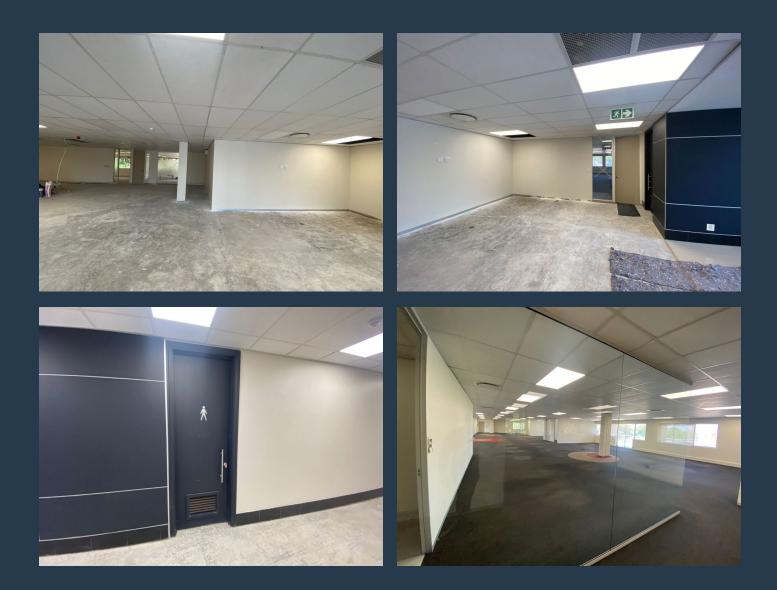

### COUNTRY CLUB ESTATE

This Entire ground floor unit is located within the prestigious Country Club Estate on Woodlands Drive, adjacent to the renowned Country Club Johannesburg, this office space offers unparalleled convenience and a serene working environment. With easy access to the M1, N1, and N3 highways, commuting is seamless for both tenants and clients. Key Features of the Property: Generous Space: A total of 1,609m<sup>2</sup>, ideal for businesses seeking a prime location in a professional setting. Connectivity & Backup: Equipped with fiber optics and partial backup power, ensuring uninterrupted connectivity and continuous productivity. Prime Location: Situated within a highly sought-after office park, with close proximity to public transport options for...

#### **PROPERTY DETAILS**

- ▲ Security
- Air Conditioning
- Open Parking
   Covered Parking

Yes

Yes

- ▲ Basement Parking
- 10.0 ▲ Floor Size
  10.0 ▲ Zoning
  20.0
- 1609m<sup>2</sup> Commercial