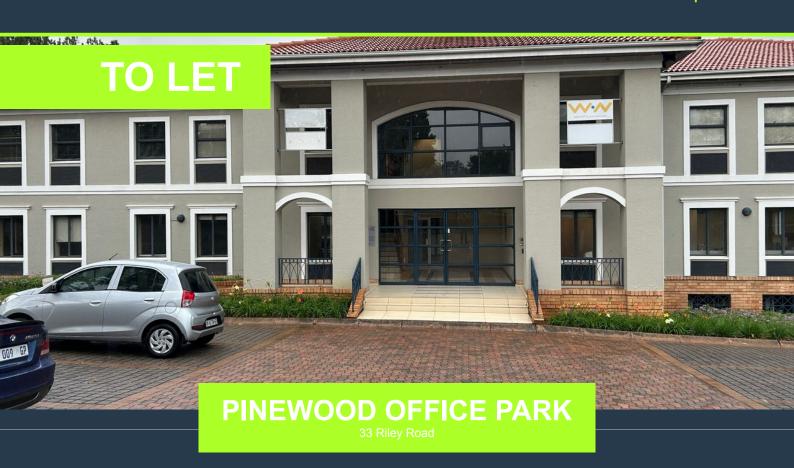

## R17,195 per month excl. VAT

R95 per m<sup>2</sup>

www.spire.co.za

181m² of A-Grade Offices To Let in Woodmead. Located in Pinewood Office Park, the vacancy comprises 493m² of partitioned offices on the First Floor of Block 6 within the Office Park. The park offers 24 hour security, a coffee shop, fibre access, break-away gardens and overlooks the golf course with beautiful settings and views. The location offers easy access to both the N1 and M1 motorways. Woodmead is mostly a commercial suburb in the northern part of Johannesburg, Gauteng, South Africa. Four highways meet here, the N1 Western Bypass, N1 Ben Schoeman, N3 Eastern Bypass, and the M1. SPIRE have been helping businesses just like yours to find their perfect commercial retail or industrial space. Our team of property professionals are ready...

### 181M<sup>2</sup> OFFICE TO LET IN WOODMEAD