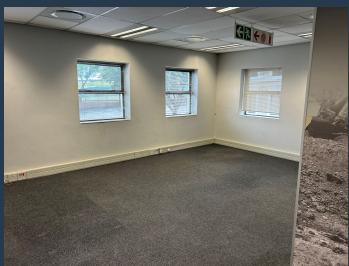

## R17,195 per month excl. VAT

R95 per m<sup>2</sup>

www.spire.co.za

181m² of A-Grade Offices To Let in Woodmead. Located in Pinewood Office Park, the vacancy comprises 493m² of partitioned offices on the First Floor of Block 6 within the Office Park. The park offers 24 hour security, a coffee shop, fibre access, break-away gardens and overlooks the golf course with beautiful settings and views. The location offers easy access to both the N1 and M1 motorways. Woodmead is mostly a commercial suburb in the northern part of Johannesburg, Gauteng, South Africa. Four highways meet here, the N1 Western Bypass, N1 Ben Schoeman, N3 Eastern Bypass, and the M1. SPIRE have been helping businesses just like yours to find their perfect commercial retail or industrial space. Our team of property professionals are ready...

### 181M<sup>2</sup> OFFICE TO LET IN WOODMEAD

#### **PROPERTY DETAILS**

▲ Floor Size

181m²

▲ Zoning

Commercial