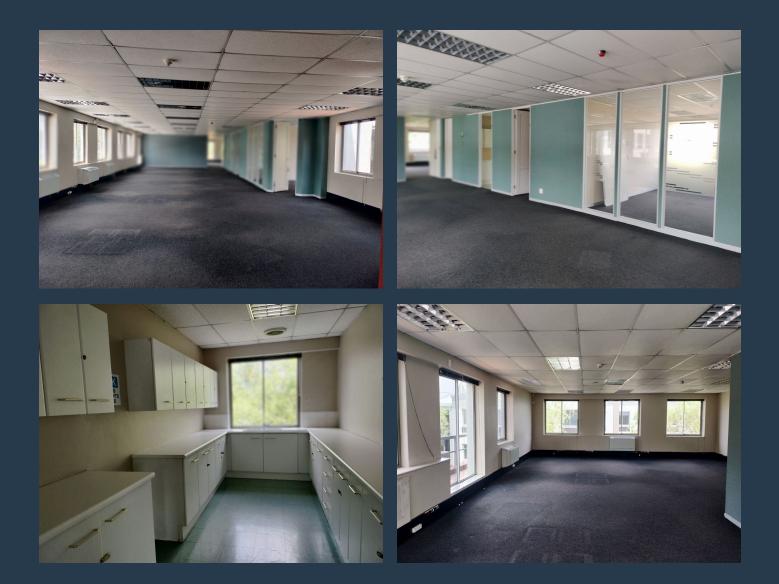

# SPIRE

www.spire.co.za

Approximately 480m2 First floor office space, in Lincolnwood Office park on Woodlands Drive Sandon, the building offers more space that is available should your company require additional. Plenty of parking and within a 24 hour access controlled area. The office space has modern meeting rooms, offices, balconies and kitchens that look out over landscaped gardens. Woodmead Sandton, positioned between Johannesburg and Pretoria makes it an ideal base for businesses operating in the Gauteng area. Its proximity to major highways, including the N1 and M1, ensures easy access to key business hubs and transport routes. Woodmead has a long-standing reputation as a commercial hub. Our Broking Division specializes in leasing and sales in the...