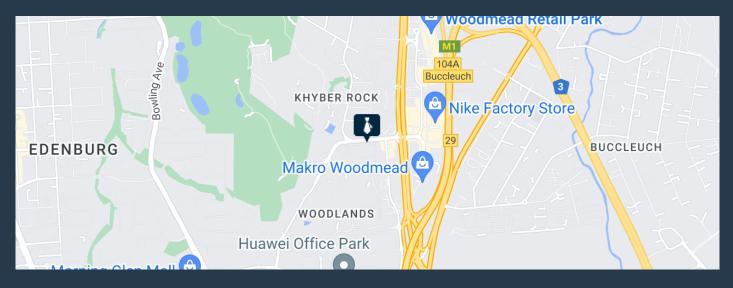

# SPIRE

www.spire.co.za

Approximately 480m2 First floor office space, in Lincolnwood Office park on Woodlands Drive Sandon, the building offers more space that is available should your company require additional. Plenty of parking and within a 24 hour access controlled area. The office space has modern meeting rooms, offices, balconies and kitchens that look out over landscaped gardens. Woodmead Sandton, positioned between Johannesburg and Pretoria makes it an ideal base for businesses operating in the Gauteng area. Its proximity to major highways, including the N1 and M1, ensures easy access to key business hubs and transport routes. Woodmead has a long-standing reputation as a commercial hub. Our Broking Division specializes in leasing and sales in the...