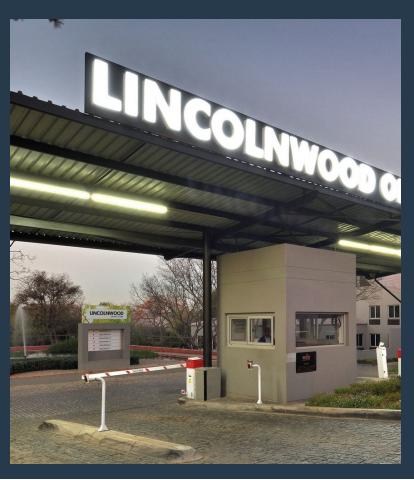

# SPIRE

www.spire.co.za

Ground floor 149m2 office in a modern refurbished building, this office is ready to move in withopen plan area and a meeting room. The access controlled office park with 24 hours security is ideally located with very quick access from the M1 Woodmead turn off. Lincolnwood Park consists of six buildings established in a serene park environment, offering patios overlooking the landscaped gardens. Woodmead Sandton, positioned between Johannesburg and Pretoria makes it an ideal base for businesses operating in the Gauteng area. Its proximity to major highways, including the N1 and M1, ensures easy access to key business hubs and transport routes. Woodmead has a long-standing reputation as a commercial hub. Our Broking Division specializes...