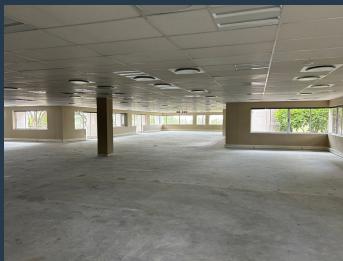

## R234,875 per month excl. VAT R125 per m<sup>2</sup>

SPIRE

www.spire.co.za

1879m² A-Grade Offices to Let in Country Club Estate, Woodmead. The premises are located on the ground floor of Building 5 and are sub divisible down to units of approximately 500m² if required. The vacant area has been white-boxed and is ready for new tenant fit-out. There are also 569m² of balcony accessible from some of the vacant areas. The park has excellent exposure onto Woodlands drive, 24 hour security & access control as well as back-up water & partial back-up power. The landscaped gardens provide a tranquil setting and break-away areas. The property is well located in Woodmead, close to retail amenities and with easy access to the M1, N1 and N3 motorways connecting Johannesburg and Pretoria as well as OR Tambo International...