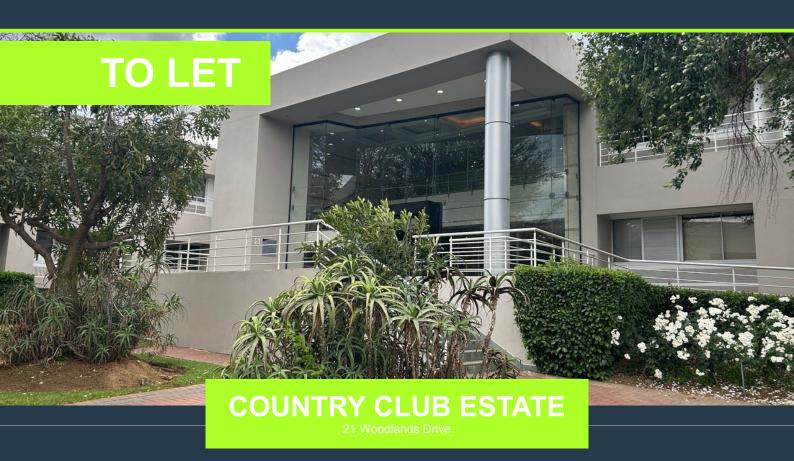

## R234,875 per month excl. VAT R125 per m<sup>2</sup>

SPIRE

www.spire.co.za

1879m² A-Grade Offices to Let in Country Club Estate, Woodmead. The premises are located on the ground floor of Building 5 and are sub divisible down to units of approximately 500m² if required. The vacant area has been white-boxed and is ready for new tenant fit-out. There are also 569m² of balcony accessible from some of the vacant areas. The park has excellent exposure onto Woodlands drive, 24 hour security & access control as well as back-up water & partial back-up power. The landscaped gardens provide a tranquil setting and break-away areas. The property is well located in Woodmead, close to retail amenities and with easy access to the M1, N1 and N3 motorways connecting Johannesburg and Pretoria as well as OR Tambo International...