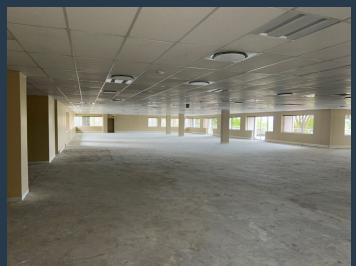

## R234,875 per month excl. VAT R125 per m<sup>2</sup>

SPIRE

www.spire.co.za

1879m² A-Grade Offices to Let in Country Club Estate, Woodmead. The premises are located on the ground floor of Building 5 and are sub divisible down to units of approximately 500m² if required. The vacant area has been white-boxed and is ready for new tenant fit-out. There are also 569m² of balcony accessible from some of the vacant areas. The park has excellent exposure onto Woodlands drive, 24 hour security & access control as well as back-up water & partial back-up power. The landscaped gardens provide a tranquil setting and break-away areas. The property is well located in Woodmead, close to retail amenities and with easy access to the M1, N1 and N3 motorways connecting Johannesburg and Pretoria as well as OR Tambo International...