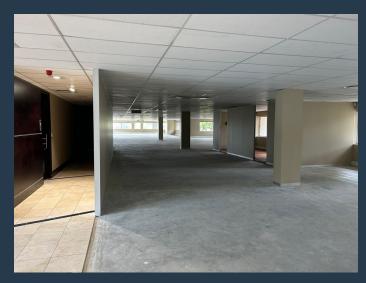

## R234,875 per month excl. VAT R125 per m<sup>2</sup>

SPIRE

www.spire.co.za

1879m² A-Grade Offices to Let in Country Club Estate, Woodmead. The premises are located on the ground floor of Building 5 and are sub divisible down to units of approximately 500m² if required. The vacant area has been white-boxed and is ready for new tenant fit-out. There are also 569m² of balcony accessible from some of the vacant areas. The park has excellent exposure onto Woodlands drive, 24 hour security & access control as well as back-up water & partial back-up power. The landscaped gardens provide a tranquil setting and break-away areas. The property is well located in Woodmead, close to retail amenities and with easy access to the M1, N1 and N3 motorways connecting Johannesburg and Pretoria as well as OR Tambo International...