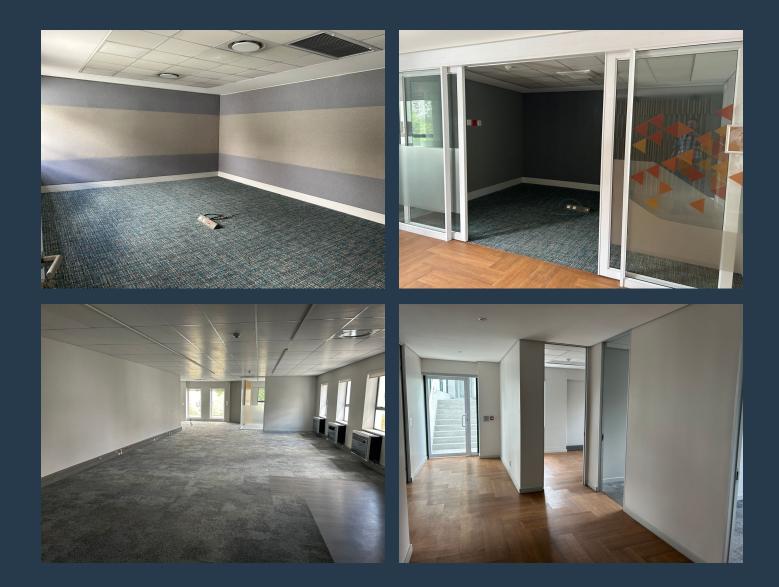

# <image>

693m<sup>2</sup> of A-Grade Offices To Let on the first floor of Building 5 in Woodmead Estate. The vacant space has an existing fit-out of open plan and individual offices that could be utilised by a new tenant. Woodmead Estate is an A grade office park set amongst established landscaped gardens. The office park is situated within close proximately to the Johannesburg Country Club and numerous shops and retailers in Woodmead. The clients in the park comprise of mainly blue chip, multi-nationals. There is easy access to all major arterial road links, namely the M1, N1 and N3. The park offers 24 hour security, access control & back-up water, as well as landscaped break-away gardens. Spire have a team of Commercial Property Specialists who have...