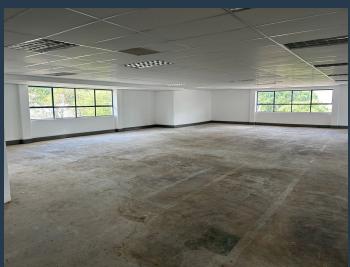

## **R91,375** per month excl. VAT R125 per m<sup>2</sup>

www.spire.co.za

731m² of A-Grade Offices To Let on the ground floor of Building 5 in Woodmead Estate. The vacant space has been white-boxed in preparation for a new tenant to fit-out. Woodmead Estate is an A grade office park set amongst established landscaped gardens. The office park is situated within close proximately to the Johannesburg Country Club and numerous shops and retailers in Woodmead. The clients in the park comprise of mainly blue chip, multi-nationals. There is easy access to all major arterial road links, namely the M1, N1 and N3. The park offers 24 hour security, access control & back-up water, as well as landscaped break-away gardens. Spire have a team of Commercial Property Specialists who have the resources and experience to...

### 731M<sup>2</sup> OFFICES TO LET IN WOODMEAD