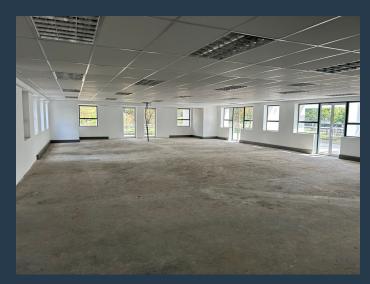

## **R91,375** per month excl. VAT R125 per m<sup>2</sup>

www.spire.co.za

731m² of A-Grade Offices To Let on the ground floor of Building 5 in Woodmead Estate. The vacant space has been white-boxed in preparation for a new tenant to fit-out. Woodmead Estate is an A grade office park set amongst established landscaped gardens. The office park is situated within close proximately to the Johannesburg Country Club and numerous shops and retailers in Woodmead. The clients in the park comprise of mainly blue chip, multi-nationals. There is easy access to all major arterial road links, namely the M1, N1 and N3. The park offers 24 hour security, access control & back-up water, as well as landscaped break-away gardens. Spire have a team of Commercial Property Specialists who have the resources and experience to...

#### **PROPERTY DETAILS**

▲ Floor Size

731m<sup>2</sup>

▲ Zoning

Commercial