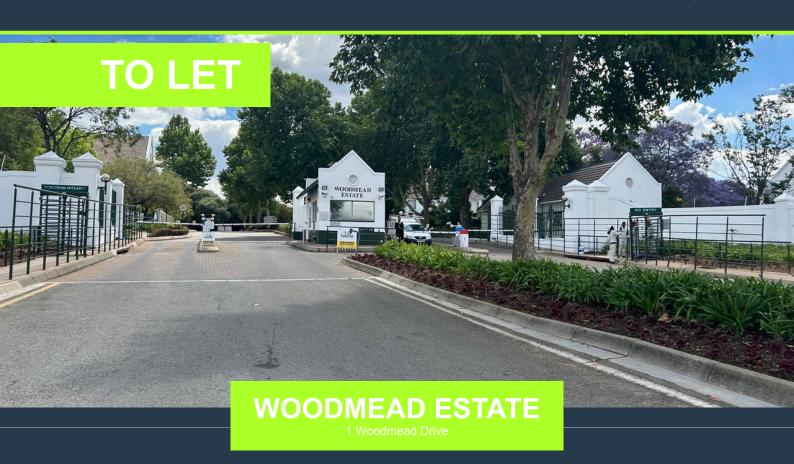

### 731M<sup>2</sup> OFFICES TO LET IN WOODMEAD

## **R91,375** per month excl. VAT R125 per m<sup>2</sup>

www.spire.co.za

731m² of A-Grade Offices To Let on the ground floor of Building 5 in Woodmead Estate. The vacant space has been white-boxed in preparation for a new tenant to fit-out. Woodmead Estate is an A grade office park set amongst established landscaped gardens. The office park is situated within close proximately to the Johannesburg Country Club and numerous shops and retailers in Woodmead. The clients in the park comprise of mainly blue chip, multi-nationals. There is easy access to all major arterial road links, namely the M1, N1 and N3. The park offers 24 hour security, access control & back-up water, as well as landscaped break-away gardens. Spire have a team of Commercial Property Specialists who have the resources and experience to...