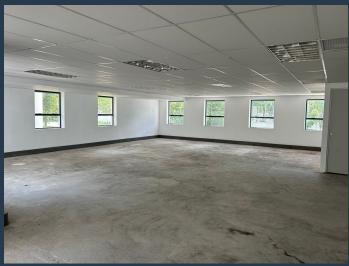

## **R91,375** per month excl. VAT R125 per m<sup>2</sup>

www.spire.co.za

731m² of A-Grade Offices To Let on the ground floor of Building 5 in Woodmead Estate. The vacant space has been white-boxed in preparation for a new tenant to fit-out. Woodmead Estate is an A grade office park set amongst established landscaped gardens. The office park is situated within close proximately to the Johannesburg Country Club and numerous shops and retailers in Woodmead. The clients in the park comprise of mainly blue chip, multi-nationals. There is easy access to all major arterial road links, namely the M1, N1 and N3. The park offers 24 hour security, access control & back-up water, as well as landscaped break-away gardens. Spire have a team of Commercial Property Specialists who have the resources and experience to...

#### **PROPERTY DETAILS**

▲ Floor Size

731m<sup>2</sup>

▲ Zoning

Commercial