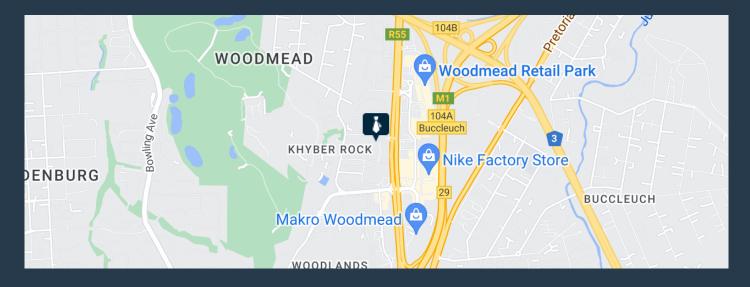

## **R91,375** per month excl. VAT R125 per m<sup>2</sup>

www.spire.co.za

731m² of A-Grade Offices To Let on the ground floor of Building 5 in Woodmead Estate. The vacant space has been white-boxed in preparation for a new tenant to fit-out. Woodmead Estate is an A grade office park set amongst established landscaped gardens. The office park is situated within close proximately to the Johannesburg Country Club and numerous shops and retailers in Woodmead. The clients in the park comprise of mainly blue chip, multi-nationals. There is easy access to all major arterial road links, namely the M1, N1 and N3. The park offers 24 hour security, access control & back-up water, as well as landscaped break-away gardens. Spire have a team of Commercial Property Specialists who have the resources and experience to...

### 731M<sup>2</sup> OFFICES TO LET IN WOODMEAD