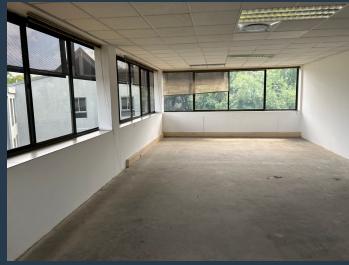

# R63,365 per month excl. VAT R115 per m<sup>2</sup>

www.spire.co.za

551m² of A-Grade Offices To Let on the first floor of Building 25, The Woodlands Office Park. Located in a secure lifestyle office park the premises comprise A-Grade office premises. The office park is one of the largest in the Southern hemisphere, and includes a 43 hectare game park that is home to Blesbok, Springbok, Impala and other small animals as well as an abundance of bird life that offers a fantastic break-away area for staff. The park is also home to a Lifestyle centre that offers everyday conveniences, including a nursery school, ATM, Mugg & Bean (Onthe-Move), biokinetics, Minute Man Print, an optometrist as well as an events venue called The Tryst. The game park also features an entertainment Boma for corporate events and...

#### **PROPERTY DETAILS**

▲ Floor Size

551m<sup>2</sup>

▲ Zoning

Commercial