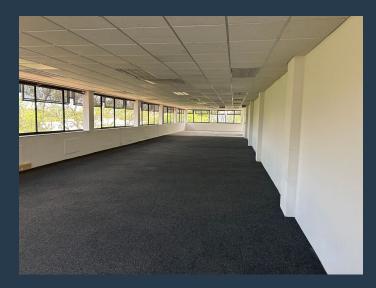

# R63,365 per month excl. VAT R115 per m<sup>2</sup>

www.spire.co.za

551m² of A-Grade Offices To Let on the first floor of Building 25, The Woodlands Office Park. Located in a secure lifestyle office park the premises comprise A-Grade office premises. The office park is one of the largest in the Southern hemisphere, and includes a 43 hectare game park that is home to Blesbok, Springbok, Impala and other small animals as well as an abundance of bird life that offers a fantastic break-away area for staff. The park is also home to a Lifestyle centre that offers everyday conveniences, including a nursery school, ATM, Mugg & Bean (Onthe-Move), biokinetics, Minute Man Print, an optometrist as well as an events venue called The Tryst. The game park also features an entertainment Boma for corporate events and...

#### **PROPERTY DETAILS**

▲ Floor Size

551m<sup>2</sup>

▲ Zoning

Commercial