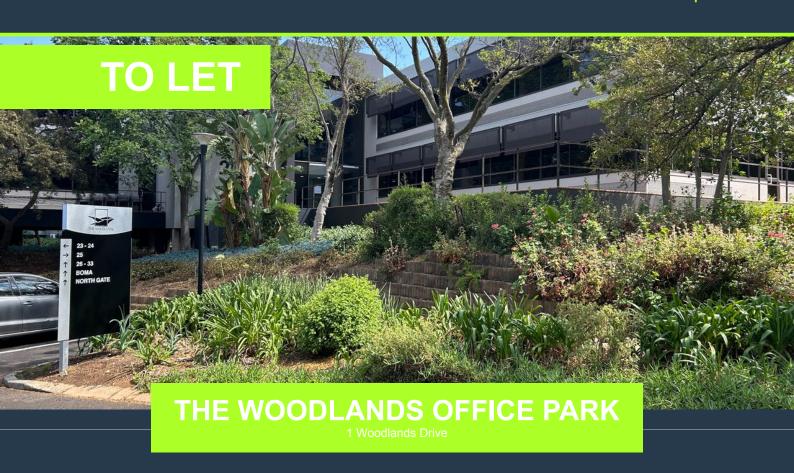

# R63,365 per month excl. VAT R115 per m<sup>2</sup>

www.spire.co.za

551m² of A-Grade Offices To Let on the first floor of Building 25, The Woodlands Office Park. Located in a secure lifestyle office park the premises comprise A-Grade office premises. The office park is one of the largest in the Southern hemisphere, and includes a 43 hectare game park that is home to Blesbok, Springbok, Impala and other small animals as well as an abundance of bird life that offers a fantastic break-away area for staff. The park is also home to a Lifestyle centre that offers everyday conveniences, including a nursery school, ATM, Mugg & Bean (Onthe-Move), biokinetics, Minute Man Print, an optometrist as well as an events venue called The Tryst. The game park also features an entertainment Boma for corporate events and...

### 551M<sup>2</sup> OFFICES TO LET IN WOODMEAD