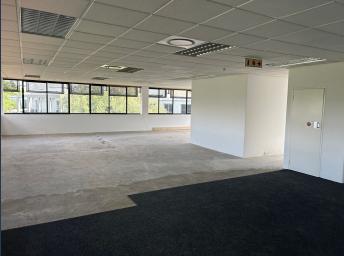

# R63,365 per month excl. VAT R115 per m<sup>2</sup>

www.spire.co.za

551m² of A-Grade Offices To Let on the first floor of Building 25, The Woodlands Office Park. Located in a secure lifestyle office park the premises comprise A-Grade office premises. The office park is one of the largest in the Southern hemisphere, and includes a 43 hectare game park that is home to Blesbok, Springbok, Impala and other small animals as well as an abundance of bird life that offers a fantastic break-away area for staff. The park is also home to a Lifestyle centre that offers everyday conveniences, including a nursery school, ATM, Mugg & Bean (Onthe-Move), biokinetics, Minute Man Print, an optometrist as well as an events venue called The Tryst. The game park also features an entertainment Boma for corporate events and...

#### **PROPERTY DETAILS**

▲ Floor Size

551m<sup>2</sup>

▲ Zoning

Commercial