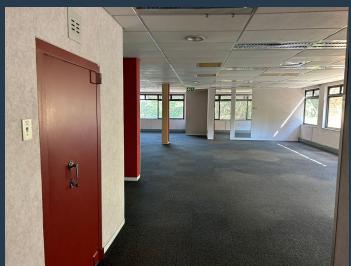

# R47,880 per month excl. VAT

SPIRE

www.spire.co.za

532m² of A-Grade Offices To Let in Healthcare Park, Woodmead. Building comprises 2 floors, with each floor having 532m² of A-grade Office space. There is a good fit-out in place, with assorted offices and open plan areas. The Office Park offers 24 hour security, a coffee shop, back-up water and break-away gardens. The property is well located in Woodmead, close to retail amenities and with easy access to the M1, N1 and N3 motorways connecting Johannesburg and Pretoria as well as OR Tambo International Airport. Spire have a team of Commercial Property Specialists who have the resources and experience to analyze and process the industry's trends and provide expert advice and solutions for our clients. We offer end to end Corporate Real...

### 532M<sup>2</sup> OFFICES TO LET IN WOODMEAD

#### **PROPERTY DETAILS**

▲ Floor Size 532m²

▲ Zoning Commercial