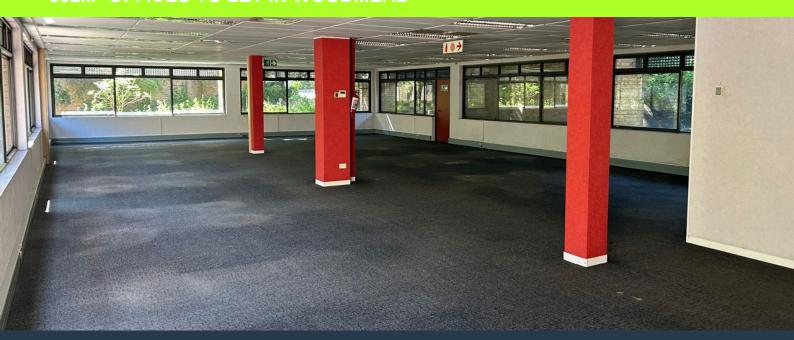

# R47,880 per month excl. VAT

SPIRE

www.spire.co.za

532m² of A-Grade Offices To Let in Healthcare Park, Woodmead. Building comprises 2 floors, with each floor having 532m² of A-grade Office space. There is a good fit-out in place, with assorted offices and open plan areas. The Office Park offers 24 hour security, a coffee shop, back-up water and break-away gardens. The property is well located in Woodmead, close to retail amenities and with easy access to the M1, N1 and N3 motorways connecting Johannesburg and Pretoria as well as OR Tambo International Airport. Spire have a team of Commercial Property Specialists who have the resources and experience to analyze and process the industry's trends and provide expert advice and solutions for our clients. We offer end to end Corporate Real...

### 532M<sup>2</sup> OFFICES TO LET IN WOODMEAD

#### **PROPERTY DETAILS**

▲ Floor Size 532m²

▲ Zoning Commercial