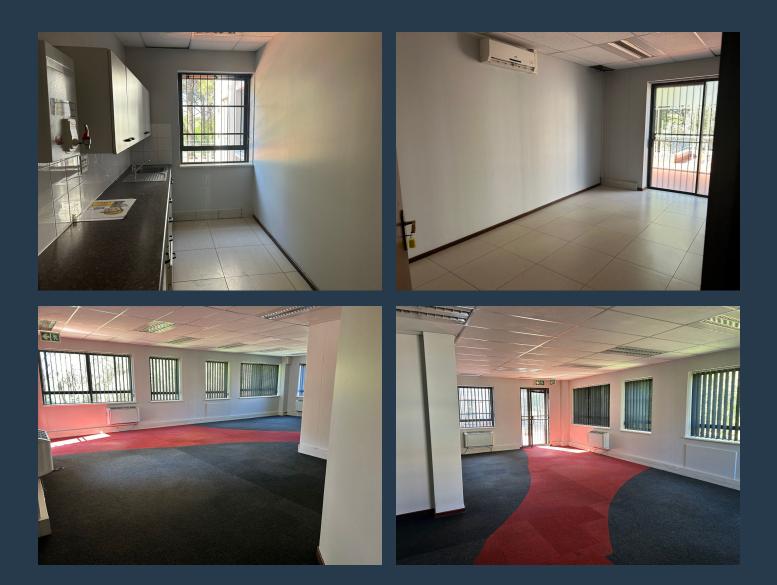

# SPIRE

www.spire.co.za

493m<sup>2</sup> of A-Grade Offices To Let in Woodmead. Located in Pinewood Office Park, the vacancy comprises 493m<sup>2</sup> of partitioned offices on the ground floor of Block 7 within the Park. The park offers 24 hour security, a coffee shop, fibre access, break-away gardens and overlooks the golf course with beautiful settings. The location offers easy access to both the N1 and M1 Woodmead is mostly a commercial suburb in the northern part of Johannesburg, Gauteng, South Africa. Four highways meet here, the N1 Western Bypass, N1 Ben Schoeman, N3 Eastern Bypass, and the M1. SPIRE have been helping businesses just like yours to find their perfect commercial retail or industrial space. Our team of property professionals are ready to find your perfect...

### **OFFICE TO LET IN WOODMEAD**

#### **PROPERTY DETAILS**

- ▲ Floor Size
- 🔺 Zoning

493m<sup>2</sup> Commercial **PROPERTY | WITH PURPOSE** 