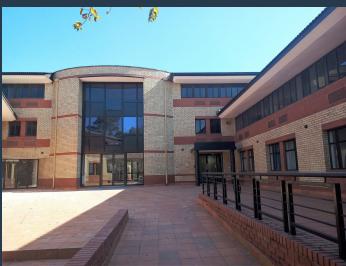

### TO LET OFFICES IN WOODMEAD SANDTON

### R143,300 per month excl. VAT

SPIRE

www.spire.co.za

The office park is located close the the Woodmead Sandton off ramp of the M1 highway, a beautifully manicured office park with restaurants and walking paths. \* Full backup generator, \* Ample parking in basement, shaded and open bays \* Highway frontage for signage. \* Wheel chair access to the building and a lift to all floors. This office building offers price of R 100/m2 INCLUDING water and electricity for offices areas above 1200m2. Don't miss this amazing offering. Woodmead, Sandton is a prime location for businesses and easy access to highway offramps. Spire have a team of Commercial Property Specialists who have the resources and experience to analyse and process the industry's trends and provide expert advice and...