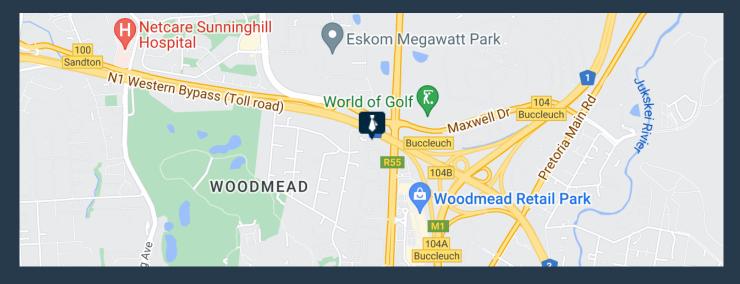

### R143,300 per month excl. VAT

SPIRE

www.spire.co.za

The office park is located close the the Woodmead Sandton off ramp of the M1 highway, a beautifully manicured office park with restaurants and walking paths. \* Full backup generator, \* Ample parking in basement, shaded and open bays \* Highway frontage for signage. \* Wheel chair access to the building and a lift to all floors. This office building offers price of R 100/m2 INCLUDING water and electricity for offices areas above 1200m2. Don't miss this amazing offering. Woodmead, Sandton is a prime location for businesses and easy access to highway offramps. Spire have a team of Commercial Property Specialists who have the resources and experience to analyse and process the industry's trends and provide expert advice and...

### TO LET OFFICES IN WOODMEAD SANDTON