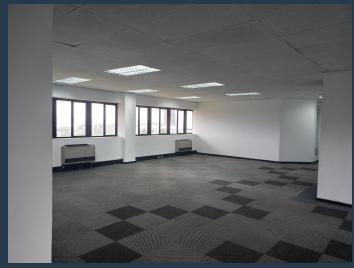

### R143,300 per month excl. VAT

SPIRE

www.spire.co.za

The office park is located close the the Woodmead Sandton off ramp of the M1 highway, a beautifully manicured office park with restaurants and walking paths. \* Full backup generator, \* Ample parking in basement, shaded and open bays \* Highway frontage for signage. \* Wheel chair access to the building and a lift to all floors. This office building offers price of R 100/m2 INCLUDING water and electricity for offices areas above 1200m2. Don't miss this amazing offering. Woodmead, Sandton is a prime location for businesses and easy access to highway offramps. Spire have a team of Commercial Property Specialists who have the resources and experience to analyse and process the industry's trends and provide expert advice and...

#### **PROPERTY DETAILS**

▲ Security▲ Air Conditioning

Yes Yes ▲ Floor Size

▲ Zoning

1423m²

Commercial