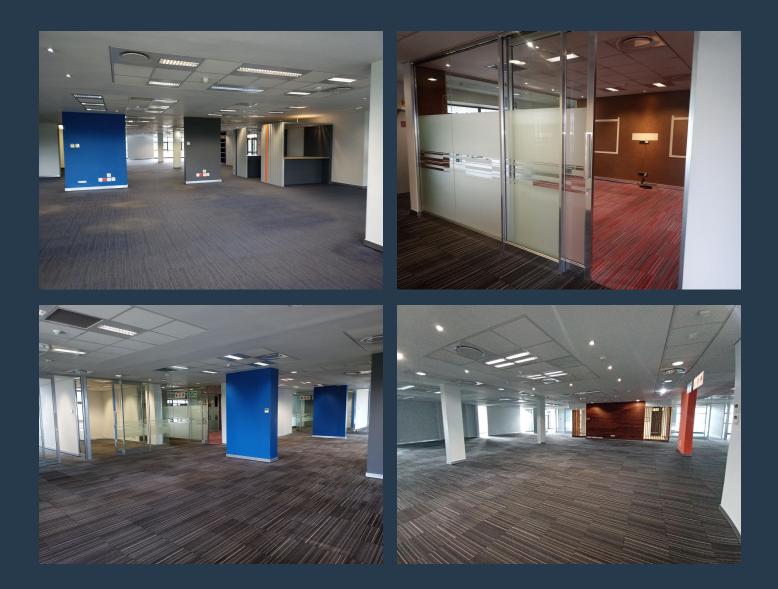

# SPIRE

www.spire.co.za

P-grade Energy Efficient office building situated within secure and landscaped Woodmead North Office Park. High degree of visibility with frontage to the M1/N1 Buccleuch Interchange. - Double volume reception. -Two wings of a floor with a lobby separating east and west wings. - Separate toilet facilities for each floor. -A grade office finishes with lots of light and glass walling separating perimeter offices or meeting rooms. - Beautiful modern Coffee stations in each wing of the floor. If your company is looking for impressive offices where there is easy access on and off highways, high visibility and A+ grade offices with excellent open plan and office mix this building is a must see.

### **1414M2 ENERGY EFFICIENT A+ GRADE OFFICES**