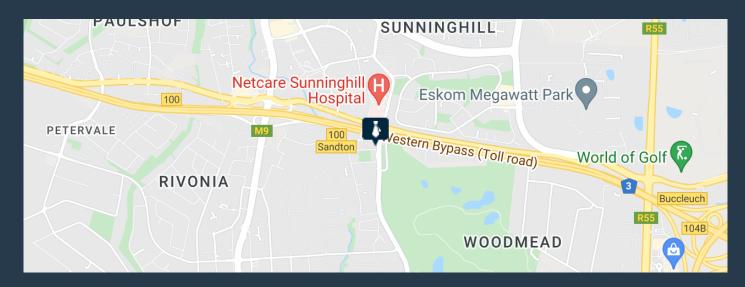

are less than 500m from Sunninghill Clinic making it a great option for consulting rooms. The lease INCLUDES WATER and ELECTRICITY. Woodmead is mostly a commercial suburb in the northern part of Johannesburg, Gauteng, South Africa. Four highways meet here, the N1 Western Bypass, N1 Ben Schoeman, N3 Eastern Bypass, and the M1. SPIRE have been helping businesses just like yours to find their perfect commercial retail or industrial space. Our team of property professionals are ready to find your perfect space. We have a longstanding relationship with the top property funds and property management companies in the city. We feature properties from Gauteng's most...





# R47,500 per month excl. VAT R95 per m<sup>2</sup>



www.spire.co.za



### TO LET WOODMEAD, CLOSE TO SUNNINGHILL CLINIC





#### **PROPERTY DETAILS**

▲ Floor Size 500m²

▲ Zoning Commercial

## R47,500 per month excl. VAT R95 per m<sup>2</sup>



www.spire.co.za









### **CONTACT US**



Brandon Munyanyi Agent

- (011) 2685871
- 0746705886
- material brandonm@spire.co.za