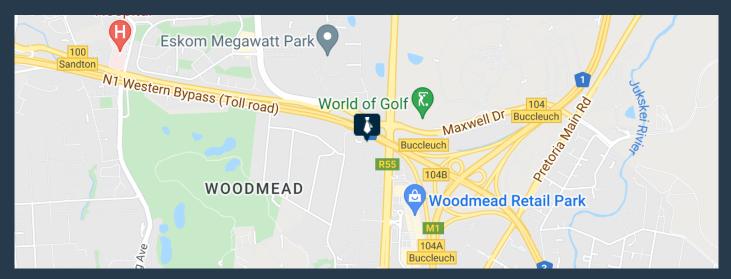

nicured with restaurants in the park Facing the N1 Highway. Excellent viability for Signage. Offices Sizes vary from 50m2 m2 to 300m2, this unique office park offers a rental that INCLUDES Water and Electricity in the base rental. Newly upgraded building offers; \* Full backup generator, \* Ample parking in basement, shaded and open bays \* Wheel chair access to the building and a lift to all floors. R 145/m2 INCLUSIVE of Water and Electricity Sandton is a prime location for businesses and easy access to highway offramps makes 28 saddle road an ideal location. Our team of property professionals are ready to find your perfect space. We have a longstanding relationship...





R43,500 per month excl. VAT R145 per m<sup>2</sup>



www.spire.co.za

## TO LET WOODMEAD R 120/M2 ALL INCLUSIVE





## **PROPERTY DETAILS**

▲ Security

Yes

▲ Open Parking

20.0

▲ Floor Size

300m²

▲ Air Conditioning

Yes

▲ Covered Parking

▲ Basement Parking

10.0 20.0 ▲ Zoning

Commercial

WEB REF: CL2879

## R43,500 per month excl. VAT R145 per m<sup>2</sup>



www.spire.co.za









## **CONTACT US**



Brandon Munyanyi Agent

- (011) 2685871
- 0746705886
- material brandonm@spire.co.za