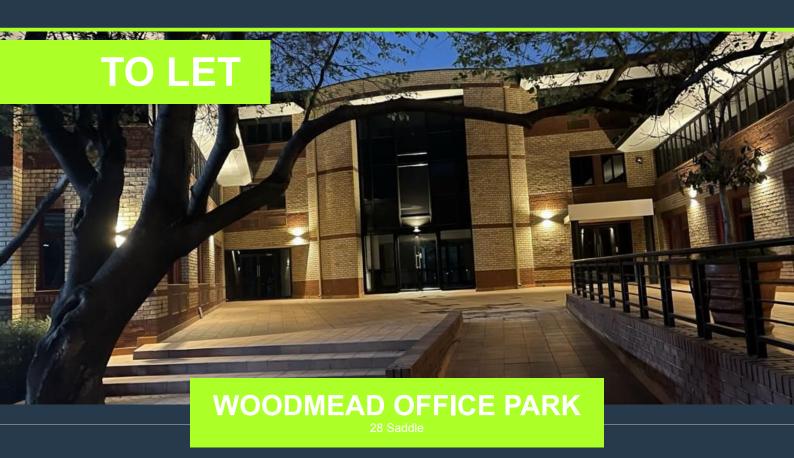

R43,500 per month excl. VAT

www.spire.co.za

NOT TO BE MISSED The office park is a beautifully manicured with restaurants in the park Facing the N1 Highway. Excellent viability for Signage. Offices Sizes vary from 50m2 m2 to 300m2, this unique office park offers a rental that INCLUDES Water and Electricity in the base rental. Newly upgraded building offers; \* Full backup generator, \* Ample parking in basement, shaded and open bays \* Wheel chair access to the building and a lift to all floors. R 145/m2 INCLUSIVE of Water and Electricity Sandton is a prime location for businesses and easy access to highway offramps makes 28 saddle road an ideal location. Our team of property professionals are ready to find your perfect space. We have a longstanding relationship...