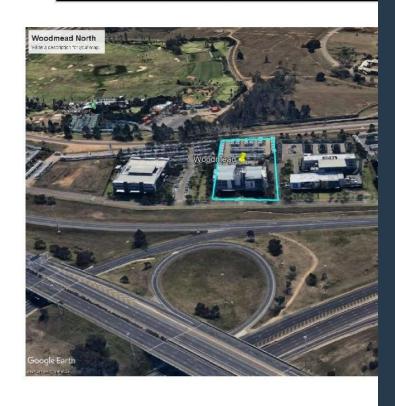

#### LOCATION MAP / WOODMEAD NORTH OFF

**R5,536,400** per month excl. VAT R120 per m<sup>2</sup>

www.spire.co.za