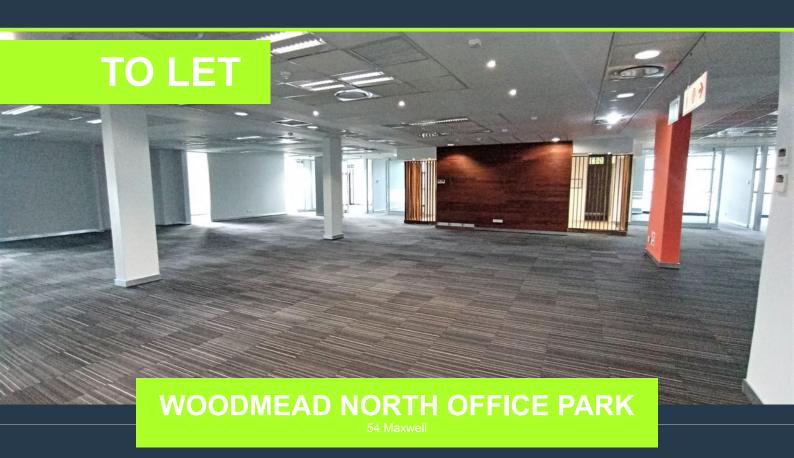

R5,536,400 per month excl. VAT R120 per m<sup>2</sup>

www.spire.co.za

This beautiful P-grade energy efficient office building situated within secure and landscaped Woodmead North Office Park. The building faces the M1/N1 Buccleuch Interchange.with excellent visibility for signage. Property features - Standby Generator and water supply. - Motion Sensor lighting. - Executive suites. - Built in fireproof stores and safe. - Multiple video conferencing rooms leading off the reception. - Large coffee lounge with fully equipped industrial kitchen. - Suitable for single or multiple occupiers. - Three levels - each with lobby separating east and west wings. - Separate toilet facilities on each of the three levels. -