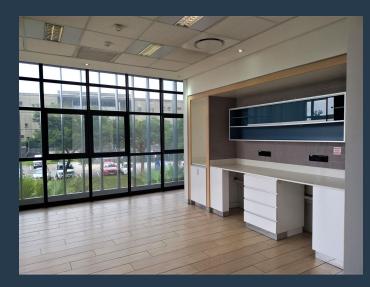

R5,536,400 per month excl. VAT R120 per m<sup>2</sup>

www.spire.co.za

This beautiful P-grade energy efficient office building situated within secure and landscaped Woodmead North Office Park. The building faces the M1/N1 Buccleuch Interchange.with excellent visibility for signage. Property features - Standby Generator and water supply. - Motion Sensor lighting. - Executive suites. - Built in fireproof stores and safe. - Multiple video conferencing rooms leading off the reception. - Large coffee lounge with fully equipped industrial kitchen. - Suitable for single or multiple occupiers. - Three levels - each with lobby separating east and west wings. - Separate toilet facilities on each of the three levels. -