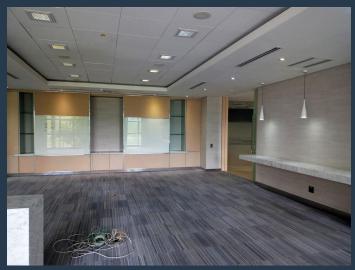

R5,536,400 per month excl. VAT R120 per m<sup>2</sup>

www.spire.co.za

This beautiful P-grade energy efficient office building situated within secure and landscaped Woodmead North Office Park. The building faces the M1/N1 Buccleuch Interchange.with excellent visibility for signage. Property features - Standby Generator and water supply. - Motion Sensor lighting. - Executive suites. - Built in fireproof stores and safe. - Multiple video conferencing rooms leading off the reception. - Large coffee lounge with fully equipped industrial kitchen. - Suitable for single or multiple occupiers. - Three levels - each with lobby separating east and west wings. - Separate toilet facilities on each of the three levels. -