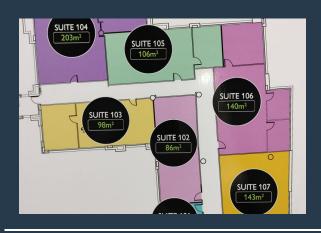

## TO RENT VARIOUS OFFICE SIZES SUNNINGHILL SANDTON

## **PROPERTY DETAILS**

▲ Floor Size 140m²

▲ Zoning Commercial