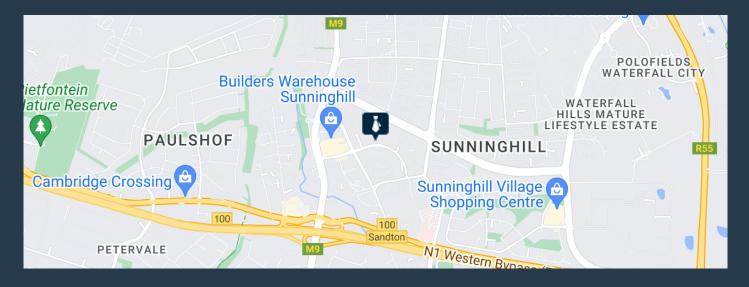

## TO RENT VARIOUS OFFICE SIZES SUNNINGHILL SANDTON

R13,300 per month excl. VAT R95 per m<sup>2</sup>

SPIRE

www.spire.co.za

The Naivasha Building has various sizes of offices that are available, this modern and beautifully renovated office complex is the perfect fit for small to medium sized businesses. The facilities that are added are free use of meeting rooms and Auditoriums and pause areas. Full generator Back up and water back up facilities, secure parking and tenant incentives for 3 or more years or rental. This building is Located 1km from the Rivonia Sandton offramps to the N1, it has easy access to all public transport routes and 3 shopping centres close by. This is the ideal commercial space for your business. Sandton, located of North of Johannesburg, an area comprising of commercial and retail property. Spire Property Brokers offer a premium...