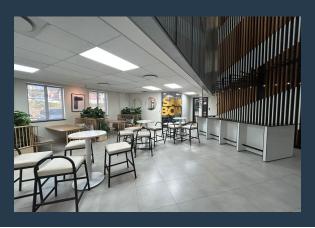

## R19,035 per month excl. VAT R135 per m<sup>2</sup>

www.spire.co.za

141m2 Office Space to let in Sandton Central. Unlock the potential of this 141m² white-box office space at Federal Avenue—an ideal blank canvas to design a workspace tailored to your business. Featuring a spacious open-plan layout and large windows that flood the area with natural light, this versatile space offers the flexibility to create a dynamic and inspiring work environment. Set within a well-maintained and secure office park, the property benefits from 24/7 security, ensuring peace of mind. The lush landscaping throughout the park adds a sense of calm and natural beauty, enhancing the day-to-day experience for your team. On-site amenities include a coffee bar and canteen, ideal for informal meetings or well-deserved breaks. A...