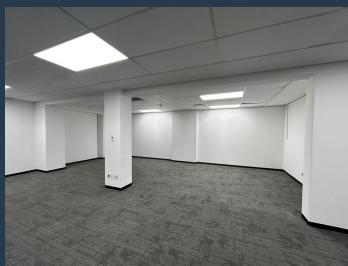

## R19,035 per month excl. VAT R135 per m<sup>2</sup>

www.spire.co.za

141m2 Office Space to let in Sandton Central. Unlock the potential of this 141m² white-box office space at Federal Avenue—an ideal blank canvas to design a workspace tailored to your business. Featuring a spacious open-plan layout and large windows that flood the area with natural light, this versatile space offers the flexibility to create a dynamic and inspiring work environment. Set within a well-maintained and secure office park, the property benefits from 24/7 security, ensuring peace of mind. The lush landscaping throughout the park adds a sense of calm and natural beauty, enhancing the day-to-day experience for your team. On-site amenities include a coffee bar and canteen, ideal for informal meetings or well-deserved breaks. A...