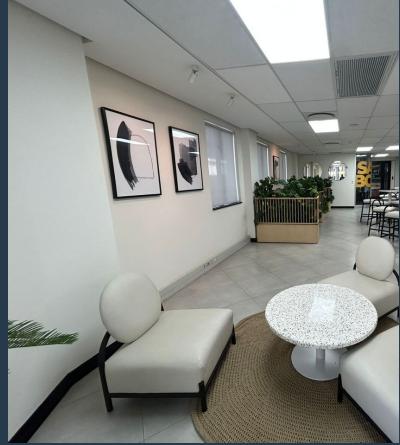

## R19,035 per month excl. VAT R135 per m<sup>2</sup>

www.spire.co.za

141m2 Office Space to let in Sandton Central. Unlock the potential of this 141m² white-box office space at Federal Avenue—an ideal blank canvas to design a workspace tailored to your business. Featuring a spacious open-plan layout and large windows that flood the area with natural light, this versatile space offers the flexibility to create a dynamic and inspiring work environment. Set within a well-maintained and secure office park, the property benefits from 24/7 security, ensuring peace of mind. The lush landscaping throughout the park adds a sense of calm and natural beauty, enhancing the day-to-day experience for your team. On-site amenities include a coffee bar and canteen, ideal for informal meetings or well-deserved breaks. A...