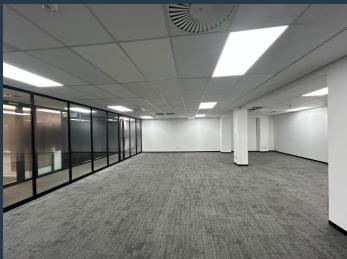

## R19,035 per month excl. VAT R135 per m<sup>2</sup>

www.spire.co.za

141m2 Office Space to let in Sandton Central. Unlock the potential of this 141m² white-box office space at Federal Avenue—an ideal blank canvas to design a workspace tailored to your business. Featuring a spacious open-plan layout and large windows that flood the area with natural light, this versatile space offers the flexibility to create a dynamic and inspiring work environment. Set within a well-maintained and secure office park, the property benefits from 24/7 security, ensuring peace of mind. The lush landscaping throughout the park adds a sense of calm and natural beauty, enhancing the day-to-day experience for your team. On-site amenities include a coffee bar and canteen, ideal for informal meetings or well-deserved breaks. A...