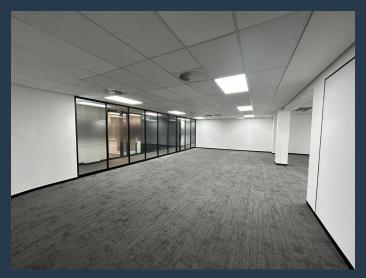

## R19,035 per month excl. VAT R135 per m<sup>2</sup>

www.spire.co.za

141m2 Office Space to let in Sandton Central. Unlock the potential of this 141m² white-box office space at Federal Avenue—an ideal blank canvas to design a workspace tailored to your business. Featuring a spacious open-plan layout and large windows that flood the area with natural light, this versatile space offers the flexibility to create a dynamic and inspiring work environment. Set within a well-maintained and secure office park, the property benefits from 24/7 security, ensuring peace of mind. The lush landscaping throughout the park adds a sense of calm and natural beauty, enhancing the day-to-day experience for your team. On-site amenities include a coffee bar and canteen, ideal for informal meetings or well-deserved breaks. A...