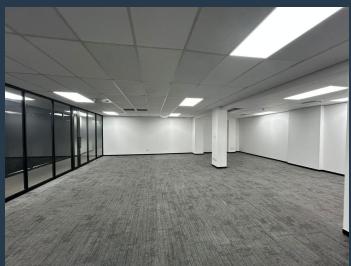

## R19,035 per month excl. VAT R135 per m<sup>2</sup>

www.spire.co.za

141m2 Office Space to let in Sandton Central. Unlock the potential of this 141m² white-box office space at Federal Avenue—an ideal blank canvas to design a workspace tailored to your business. Featuring a spacious open-plan layout and large windows that flood the area with natural light, this versatile space offers the flexibility to create a dynamic and inspiring work environment. Set within a well-maintained and secure office park, the property benefits from 24/7 security, ensuring peace of mind. The lush landscaping throughout the park adds a sense of calm and natural beauty, enhancing the day-to-day experience for your team. On-site amenities include a coffee bar and canteen, ideal for informal meetings or well-deserved breaks. A...