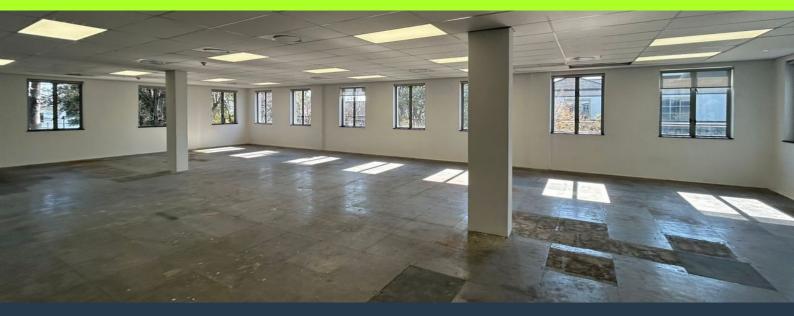

R40,770 per month excl. VAT R135 per m<sup>2</sup>

www.spire.co.za

302m2 Office Space to let in Sandton Central. Take advantage of this exceptional rental opportunity in the heart of Sandton. This 302m² standalone A-grade office offers your business a prestigious address in one of Johannesburg's most sought-after commercial nodes. Boasting a sleek, contemporary design, the building is proudly Green Star-rated, reflecting its commitment to sustainability and high-quality standards. The workspace is ideal for businesses seeking a professional, efficient environment that supports both functionality and corporate image. Onsite canteen for added convenience. Backup generator ensures uninterrupted operations during power outages. Generous tenant installation allowance provided by the landlord. Perfectly...

## **PROPERTY DETAILS**

▲ Security

Yes

▲ Floor Size

302m²

▲ Air Conditioning

Yes A Land Size

500