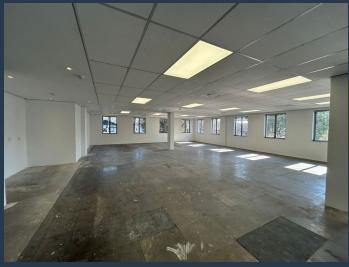

R40,770 per month excl. VAT R135 per m<sup>2</sup>

www.spire.co.za

302m2 Office Space to let in Sandton Central. Take advantage of this exceptional rental opportunity in the heart of Sandton. This 302m² standalone A-grade office offers your business a prestigious address in one of Johannesburg's most sought-after commercial nodes. Boasting a sleek, contemporary design, the building is proudly Green Star-rated, reflecting its commitment to sustainability and high-quality standards. The workspace is ideal for businesses seeking a professional, efficient environment that supports both functionality and corporate image. Onsite canteen for added convenience. Backup generator ensures uninterrupted operations during power outages. Generous tenant installation allowance provided by the landlord. Perfectly...