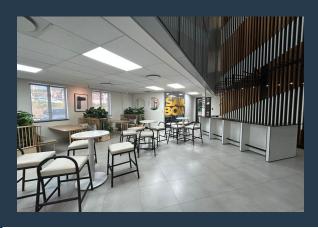

R40,770 per month excl. VAT R135 per m<sup>2</sup>

www.spire.co.za

302m2 Office Space to let in Sandton Central. Take advantage of this exceptional rental opportunity in the heart of Sandton. This 302m² standalone A-grade office offers your business a prestigious address in one of Johannesburg's most sought-after commercial nodes. Boasting a sleek, contemporary design, the building is proudly Green Star-rated, reflecting its commitment to sustainability and high-quality standards. The workspace is ideal for businesses seeking a professional, efficient environment that supports both functionality and corporate image. Onsite canteen for added convenience. Backup generator ensures uninterrupted operations during power outages. Generous tenant installation allowance provided by the landlord. Perfectly...