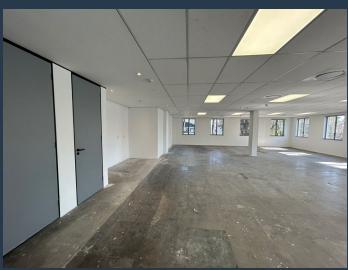

R40,770 per month excl. VAT R135 per m<sup>2</sup>

www.spire.co.za

302m2 Office Space to let in Sandton Central. Take advantage of this exceptional rental opportunity in the heart of Sandton. This 302m² standalone A-grade office offers your business a prestigious address in one of Johannesburg's most sought-after commercial nodes. Boasting a sleek, contemporary design, the building is proudly Green Star-rated, reflecting its commitment to sustainability and high-quality standards. The workspace is ideal for businesses seeking a professional, efficient environment that supports both functionality and corporate image. Onsite canteen for added convenience. Backup generator ensures uninterrupted operations during power outages. Generous tenant installation allowance provided by the landlord. Perfectly...