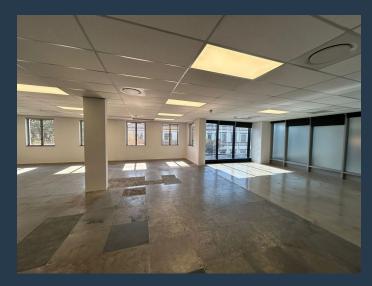

R40,770 per month excl. VAT R135 per m<sup>2</sup>

www.spire.co.za

302m2 Office Space to let in Sandton Central. Take advantage of this exceptional rental opportunity in the heart of Sandton. This 302m² standalone A-grade office offers your business a prestigious address in one of Johannesburg's most sought-after commercial nodes. Boasting a sleek, contemporary design, the building is proudly Green Star-rated, reflecting its commitment to sustainability and high-quality standards. The workspace is ideal for businesses seeking a professional, efficient environment that supports both functionality and corporate image. Onsite canteen for added convenience. Backup generator ensures uninterrupted operations during power outages. Generous tenant installation allowance provided by the landlord. Perfectly...