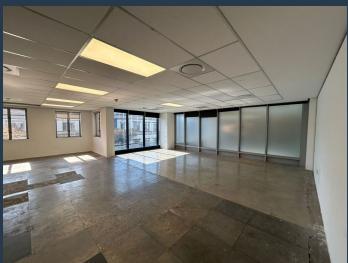

R40,770 per month excl. VAT R135 per m<sup>2</sup>

www.spire.co.za

302m2 Office Space to let in Sandton Central. Take advantage of this exceptional rental opportunity in the heart of Sandton. This 302m² standalone A-grade office offers your business a prestigious address in one of Johannesburg's most sought-after commercial nodes. Boasting a sleek, contemporary design, the building is proudly Green Star-rated, reflecting its commitment to sustainability and high-quality standards. The workspace is ideal for businesses seeking a professional, efficient environment that supports both functionality and corporate image. Onsite canteen for added convenience. Backup generator ensures uninterrupted operations during power outages. Generous tenant installation allowance provided by the landlord. Perfectly...