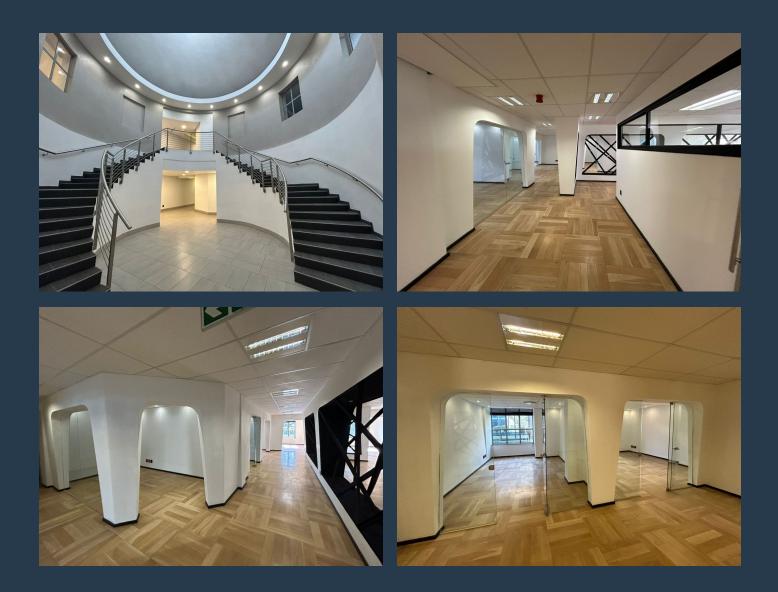

### SANDHURST OFFICE PARK

2165m2 Office Space to let in Sandton Central. This stand-alone 2,165m<sup>2</sup> office building in the highly sought-after Sandhurst Office Park is now available to let at a competitive rate of R135/m<sup>2</sup> (excluding VAT and utilities). Designed to meet modern business demands, the space offers a flexible mix of open-plan work areas and private offices, all enhanced by standard office lighting, air-conditioning, and generous natural light. Fully carpeted interiors add to the comfort, while access to landscaped gardens and outdoor areas provides a refreshing and professional setting for employees and visitors alike. Strategically located in the prestigious Sandhurst area, this office park offers exceptional convenience and status. Just minutes from...