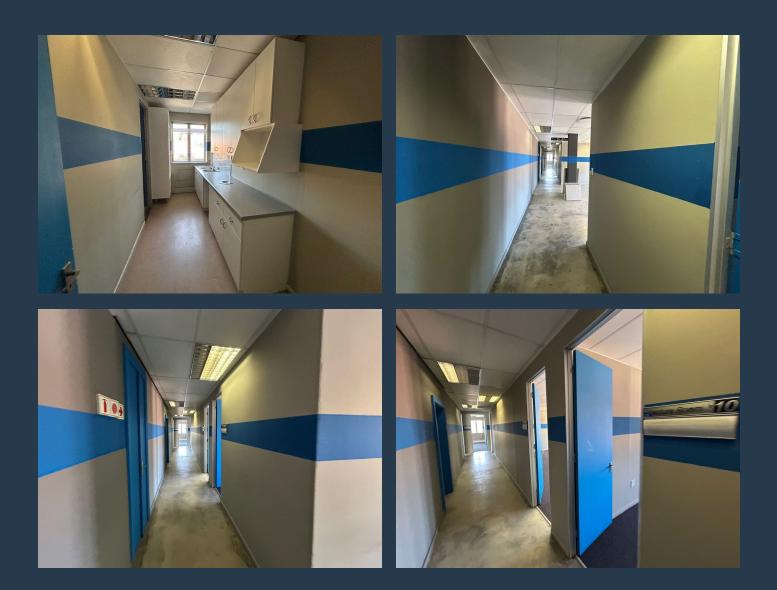

## SPIRE

www.spire.co.za

628m2 office Space to let in Sandton Central. Positioned in the heart of Sandton's business district, this 628m<sup>2</sup> ground-floor office suite on Katherine Street is available for immediate occupation. The space comes fully fitted and includes seven private offices, three boardrooms, and a spacious kitchen and canteen area—ideal for a collaborative and efficient work environment. The property is ideally located with excellent access to major roads and transport networks, offering seamless connectivity for staff and clients alike. Set within a well-maintained commercial office park, tenants benefit from competitive rental rates, 24/7 access, and comprehensive security measures—making it a secure and cost-effective solution in one of Sandton's...