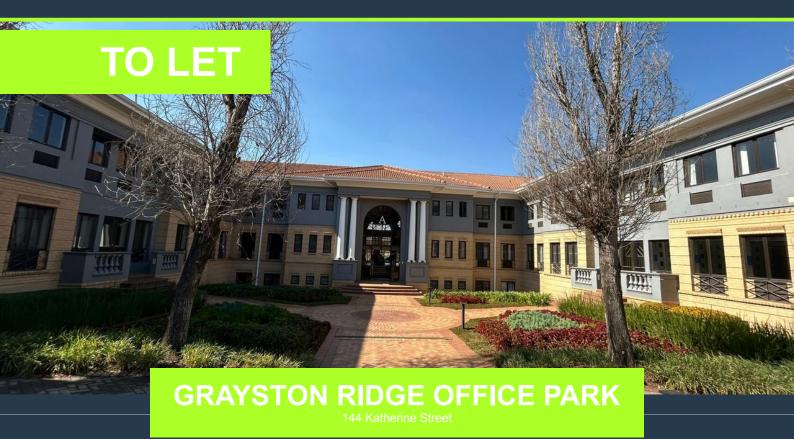

## SPIRE

www.spire.co.za

628m2 office Space to let in Sandton Central. Positioned in the heart of Sandton's business district, this 628m<sup>2</sup> ground-floor office suite on Katherine Street is available for immediate occupation. The space comes fully fitted and includes seven private offices, three boardrooms, and a spacious kitchen and canteen area—ideal for a collaborative and efficient work environment. The property is ideally located with excellent access to major roads and transport networks, offering seamless connectivity for staff and clients alike. Set within a well-maintained commercial office park, tenants benefit from competitive rental rates, 24/7 access, and comprehensive security measures—making it a secure and cost-effective solution in one of Sandton's...

## 628M2 OFFICE SPACE TO LET IN SANDTON CENTRAL - GRAYSTON RIDGE...