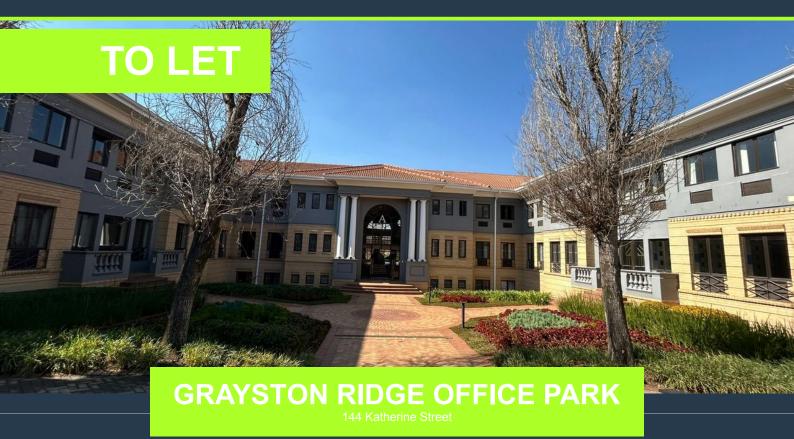

## SPIRE

www.spire.co.za

404m2 Office Space to let in Sandton Central. This spacious 404m<sup>2</sup> ground-floor office suite is fully fitted and ready for immediate occupation. The layout includes a modern reception area, a large boardroom, four private offices, a secondary meeting room, and a well-appointed kitchenette. A generous tenant installation allowance is available to accommodate specific design or functional requirements. Situated within a secure office park comprising three buildings, the property offers ample parking, recently refurbished foyers and ablution facilities, as well as brand-new lifts. Beautifully landscaped gardens create a tranquil working environment, while backup water tanks ensure uninterrupted operations. Ideally positioned with quick...

## 404M2 OFFICE SPACE TO LET IN SANDTON CENTRAL - GRAYSTON RIDGE...