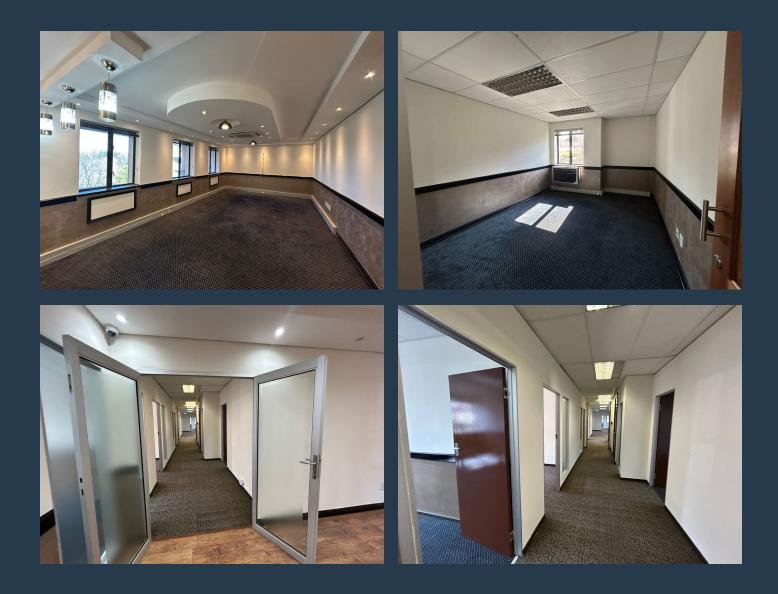

## SPIRE

www.spire.co.za

404m2 Office Space to let in Sandton Central. This spacious 404m<sup>2</sup> ground-floor office suite is fully fitted and ready for immediate occupation. The layout includes a modern reception area, a large boardroom, four private offices, a secondary meeting room, and a well-appointed kitchenette. A generous tenant installation allowance is available to accommodate specific design or functional requirements. Situated within a secure office park comprising three buildings, the property offers ample parking, recently refurbished foyers and ablution facilities, as well as brand-new lifts. Beautifully landscaped gardens create a tranquil working environment, while backup water tanks ensure uninterrupted operations. Ideally positioned with quick...

## 404M2 OFFICE SPACE TO LET IN SANDTON CENTRAL - GRAYSTON RIDGE...

### **PROPERTY DETAILS**

- Security
- Air Conditioning

Yes

Yes

▲ Floor Size
▲ Land Size
▲ Zoning

404m² 1000 Commercial **PROPERTY | WITH PURPOSE** 

R42,420 per month excl. VAT R105 per m<sup>2</sup>