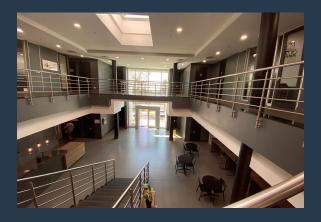

#### 150 RIVONIA 150 Rivonia Road

200m2 Office to let in Sandton - 150 Rivonia Road. An exceptional 200sqm first-floor office space is available to let at 150 Rivonia Road, Morningside. This versatile, open-plan space can be fully customized to suit your business needs and is set within a serene environment surrounded by well-maintained gardens and mature trees. For tenants seeking a fully serviced and furnished solution, the cost breakdown is as follows: furnished units at R135/m<sup>2</sup>, Wi-Fi at R10/m<sup>2</sup>, and utilities at R50/m<sup>2</sup> (excluding generator recoveries), bringing the total to R195/m<sup>2</sup>. The offering includes desks, chairs, Wi-Fi, utilities, and generator access, all wrapped into a seamless rental experience. Each stand-alone building within the office park offers signage...