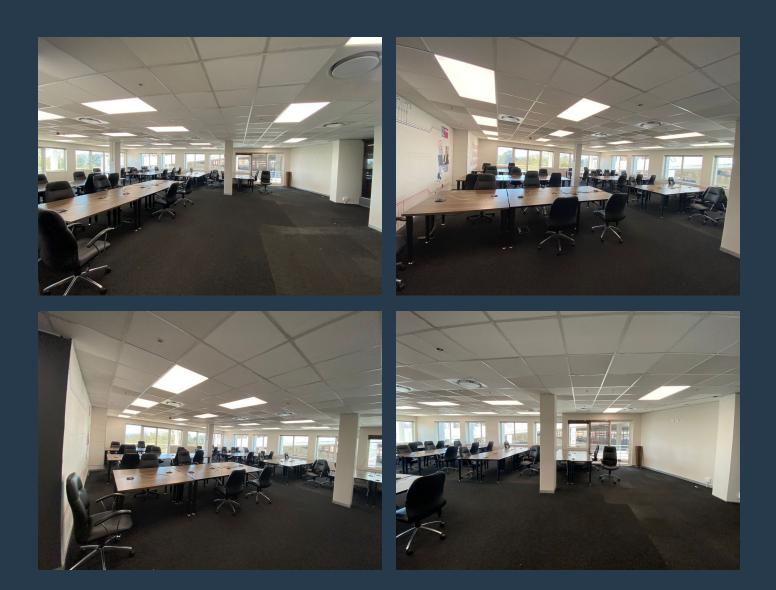

#### 150 RIVONIA 150 Rivonia Road

200m2 Office to let in Sandton - 150 Rivonia Road. An exceptional 200sqm first-floor office space is available to let at 150 Rivonia Road, Morningside. This versatile, open-plan space can be fully customized to suit your business needs and is set within a serene environment surrounded by well-maintained gardens and mature trees. For tenants seeking a fully serviced and furnished solution, the cost breakdown is as follows: furnished units at R135/m<sup>2</sup>, Wi-Fi at R10/m<sup>2</sup>, and utilities at R50/m<sup>2</sup> (excluding generator recoveries), bringing the total to R195/m<sup>2</sup>. The offering includes desks, chairs, Wi-Fi, utilities, and generator access, all wrapped into a seamless rental experience. Each stand-alone building within the office park offers signage...

#### 200M2 OFFICE TO LET IN SANDTON - 150 RIVONIA ROAD