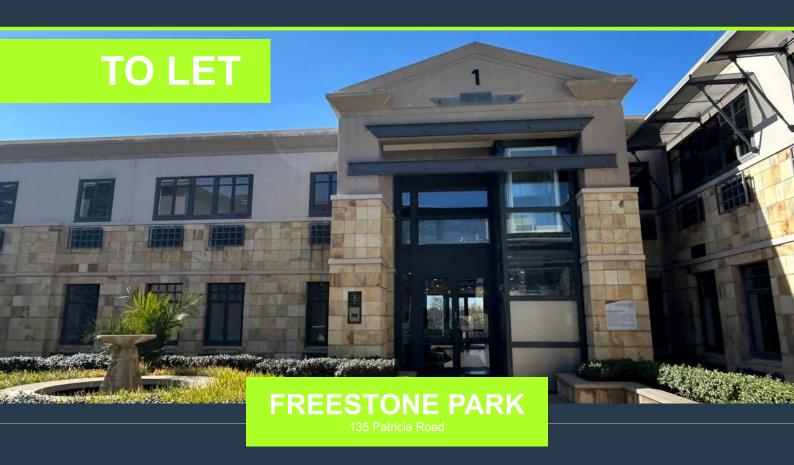

R42,233 per month excl. VAT R115 per m<sup>2</sup>

www.spire.co.za

Located in the established business hub of Sandown, Johannesburg, this 367.25 m² first floor office space in Freestone Park offers a secure and functional workspace ideal for small to medium-sized businesses. The property features excellent signage opportunities, controlled access, 24-hour security, electric fencing, and a perimeter wall for peace of mind. While the space does not currently have air conditioning, it allows for tenant-driven customization to meet specific needs. Freestone Park is equipped with a generator to ensure uninterrupted operations during power outages. Conveniently positioned near major transport routes and public transit, the location offers easy access to nearby retail and commercial amenities. Though not...