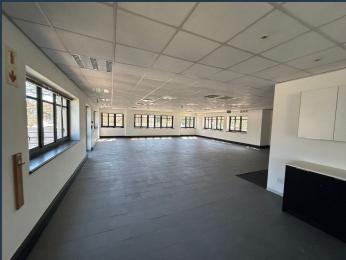

R42,233 per month excl. VAT R115 per m<sup>2</sup>

www.spire.co.za

Located in the established business hub of Sandown, Johannesburg, this 367.25 m² first floor office space in Freestone Park offers a secure and functional workspace ideal for small to medium-sized businesses. The property features excellent signage opportunities, controlled access, 24-hour security, electric fencing, and a perimeter wall for peace of mind. While the space does not currently have air conditioning, it allows for tenant-driven customization to meet specific needs. Freestone Park is equipped with a generator to ensure uninterrupted operations during power outages. Conveniently positioned near major transport routes and public transit, the location offers easy access to nearby retail and commercial amenities. Though not...

## **PROPERTY DETAILS**

- ▲ Security▲ Air Conditioning
- Yes Yes
- ▲ Floor Size ▲ Land Size
- 1000

367m<sup>2</sup>

- ▲ Zoning
- Commercial