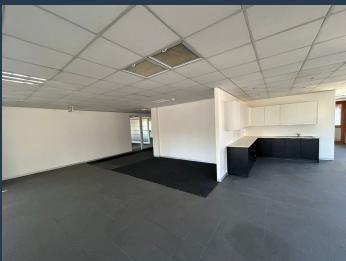

R42,233 per month excl. VAT R115 per m<sup>2</sup>

www.spire.co.za

Located in the established business hub of Sandown, Johannesburg, this 367.25 m² first floor office space in Freestone Park offers a secure and functional workspace ideal for small to medium-sized businesses. The property features excellent signage opportunities, controlled access, 24-hour security, electric fencing, and a perimeter wall for peace of mind. While the space does not currently have air conditioning, it allows for tenant-driven customization to meet specific needs. Freestone Park is equipped with a generator to ensure uninterrupted operations during power outages. Conveniently positioned near major transport routes and public transit, the location offers easy access to nearby retail and commercial amenities. Though not...