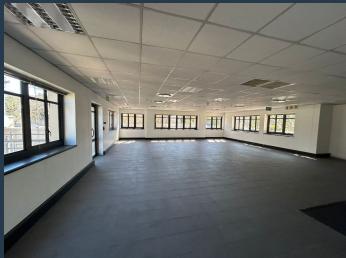

R42,233 per month excl. VAT R115 per m<sup>2</sup>

www.spire.co.za

Located in the established business hub of Sandown, Johannesburg, this 367.25 m² first floor office space in Freestone Park offers a secure and functional workspace ideal for small to medium-sized businesses. The property features excellent signage opportunities, controlled access, 24-hour security, electric fencing, and a perimeter wall for peace of mind. While the space does not currently have air conditioning, it allows for tenant-driven customization to meet specific needs. Freestone Park is equipped with a generator to ensure uninterrupted operations during power outages. Conveniently positioned near major transport routes and public transit, the location offers easy access to nearby retail and commercial amenities. Though not...

## **PROPERTY DETAILS**

- ▲ Security▲ Air Conditioning
- Yes Yes
- ▲ Floor Size ▲ Land Size
- 1000

367m<sup>2</sup>

- ▲ Zoning
- Commercial