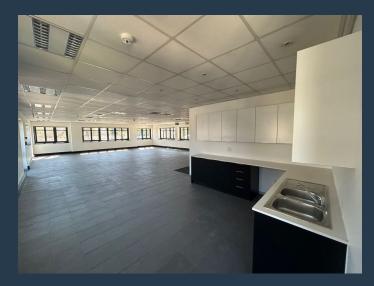

R42,233 per month excl. VAT R115 per m<sup>2</sup>

www.spire.co.za

Located in the established business hub of Sandown, Johannesburg, this 367.25 m² first floor office space in Freestone Park offers a secure and functional workspace ideal for small to medium-sized businesses. The property features excellent signage opportunities, controlled access, 24-hour security, electric fencing, and a perimeter wall for peace of mind. While the space does not currently have air conditioning, it allows for tenant-driven customization to meet specific needs. Freestone Park is equipped with a generator to ensure uninterrupted operations during power outages. Conveniently positioned near major transport routes and public transit, the location offers easy access to nearby retail and commercial amenities. Though not...

## **PROPERTY DETAILS**

- ▲ Security▲ Air Conditioning
- Yes Yes
- ▲ Floor Size ▲ Land Size
- 1000

367m<sup>2</sup>

- ▲ Zoning
- Commercial