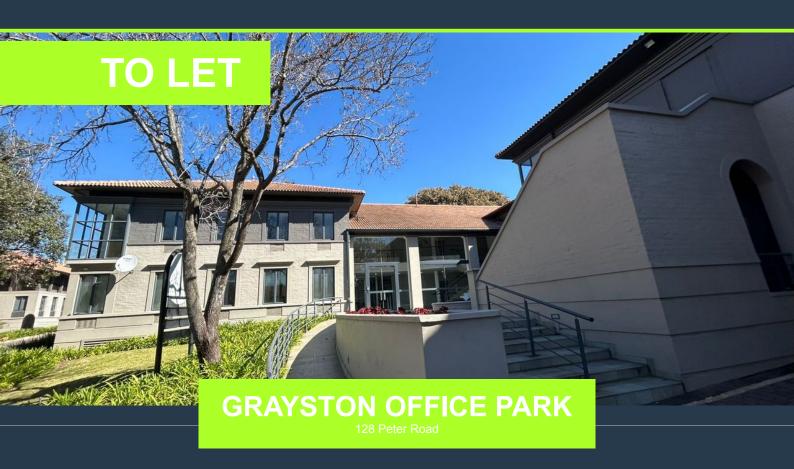

R38,561 per month excl. VAT R115 per m<sup>2</sup>

www.spire.co.za

335m2 Office Space to rent in Sandton Central - Grayston Office Park. Grayston Office Park is a well-established, low-rise office development comprising free-standing buildings nestled within beautifully landscaped gardens. Perfectly positioned near Sandton CBD, the park offers excellent access to the M1 highway via Grayston Drive, ensuring seamless connectivity for both staff and clients. On-site conveniences include a charming coffee shop, with Grayston Shopping Centre just a short walk away, adding to the overall appeal and ease of working at this location. A premium 335m² office unit is currently available to let at R115/m² (excl. VAT & utilities). This modern, open-plan space features standard office lighting and air conditioning,...

## 335M2 OFFICE TO RENT IN SANDTON CENTRAL - GRAYSTON OFFICE PARK