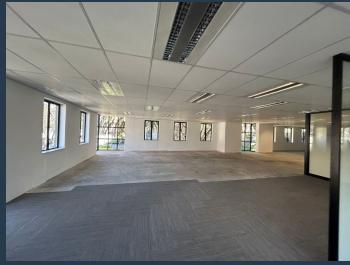

R38,561 per month excl. VAT R115 per m<sup>2</sup>

www.spire.co.za

335m2 Office Space to rent in Sandton Central - Grayston Office Park. Grayston Office Park is a well-established, low-rise office development comprising free-standing buildings nestled within beautifully landscaped gardens. Perfectly positioned near Sandton CBD, the park offers excellent access to the M1 highway via Grayston Drive, ensuring seamless connectivity for both staff and clients. On-site conveniences include a charming coffee shop, with Grayston Shopping Centre just a short walk away, adding to the overall appeal and ease of working at this location. A premium 335m² office unit is currently available to let at R115/m² (excl. VAT & utilities). This modern, open-plan space features standard office lighting and air conditioning,...