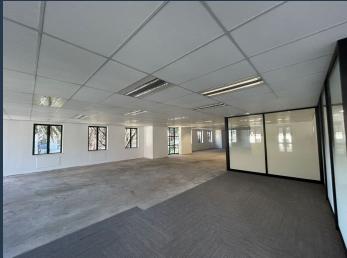

R38,561 per month excl. VAT R115 per m<sup>2</sup>

www.spire.co.za

335m2 Office Space to rent in Sandton Central - Grayston Office Park. Grayston Office Park is a well-established, low-rise office development comprising free-standing buildings nestled within beautifully landscaped gardens. Perfectly positioned near Sandton CBD, the park offers excellent access to the M1 highway via Grayston Drive, ensuring seamless connectivity for both staff and clients. On-site conveniences include a charming coffee shop, with Grayston Shopping Centre just a short walk away, adding to the overall appeal and ease of working at this location. A premium 335m² office unit is currently available to let at R115/m² (excl. VAT & utilities). This modern, open-plan space features standard office lighting and air conditioning,...