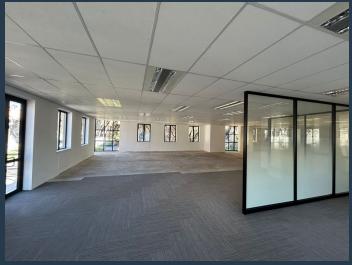

R38,561 per month excl. VAT R115 per m<sup>2</sup>

www.spire.co.za

335m2 Office Space to rent in Sandton Central - Grayston Office Park. Grayston Office Park is a well-established, low-rise office development comprising free-standing buildings nestled within beautifully landscaped gardens. Perfectly positioned near Sandton CBD, the park offers excellent access to the M1 highway via Grayston Drive, ensuring seamless connectivity for both staff and clients. On-site conveniences include a charming coffee shop, with Grayston Shopping Centre just a short walk away, adding to the overall appeal and ease of working at this location. A premium 335m² office unit is currently available to let at R115/m² (excl. VAT & utilities). This modern, open-plan space features standard office lighting and air conditioning,...