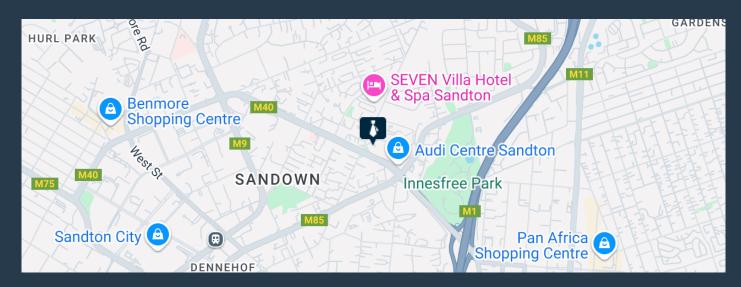

R63,948 per month excl. VAT R115 per m<sup>2</sup>

www.spire.co.za

344m2 Office Space to let in Sandton Central - Grayston Office Park. Grayston Office Park is a well-established, low-rise office development comprising free-standing buildings nestled within beautifully landscaped gardens. Perfectly positioned near Sandton CBD, the park offers excellent access to the M1 highway via Grayston Drive, ensuring seamless connectivity for both staff and clients. On-site conveniences include a charming coffee shop, with Grayston Shopping Centre just a short walk away, adding to the overall appeal and ease of working at this location. A premium 556m² office unit is currently available to let at R115/m² (excl. VAT & utilities). This modern, open-plan space features standard office lighting and air conditioning,...