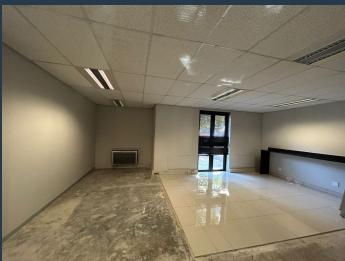

R63,948 per month excl. VAT R115 per m<sup>2</sup>

www.spire.co.za

344m2 Office Space to let in Sandton Central - Grayston Office Park. Grayston Office Park is a well-established, low-rise office development comprising free-standing buildings nestled within beautifully landscaped gardens. Perfectly positioned near Sandton CBD, the park offers excellent access to the M1 highway via Grayston Drive, ensuring seamless connectivity for both staff and clients. On-site conveniences include a charming coffee shop, with Grayston Shopping Centre just a short walk away, adding to the overall appeal and ease of working at this location. A premium 556m² office unit is currently available to let at R115/m² (excl. VAT & utilities). This modern, open-plan space features standard office lighting and air conditioning,...