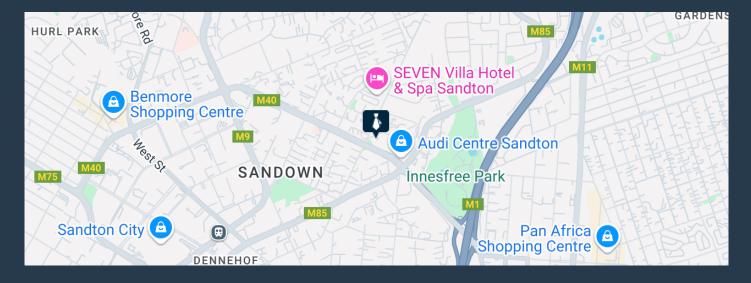

### **TO LET**

**GRAYSTON OFFICE PARK** 

344m2 Office Space to let in Sandton Central -Grayston Office Park . A premium 602m<sup>2</sup> office unit is currently available to let at R115/m<sup>2</sup> (excl. VAT & utilities), with furnishings available at an additional R8.50/m². This modern, open-plan space features standard office lighting and air conditioning, delivering a professional and comfortable working environment. The building is equipped with backup power via a generator and offers ample parking for both employees and visitors. Grayston Office Park is a well-established, low-rise office development comprising free-standing buildings nestled within beautifully landscaped gardens. Perfectly positioned near Sandton CBD, the park offers excellent access to the M1 highway via Grayston Drive,...

### 602M2 OFFICE SPACE TO LET IN SANDTON CENTRAL - GRAYSTON OFFICE PARK