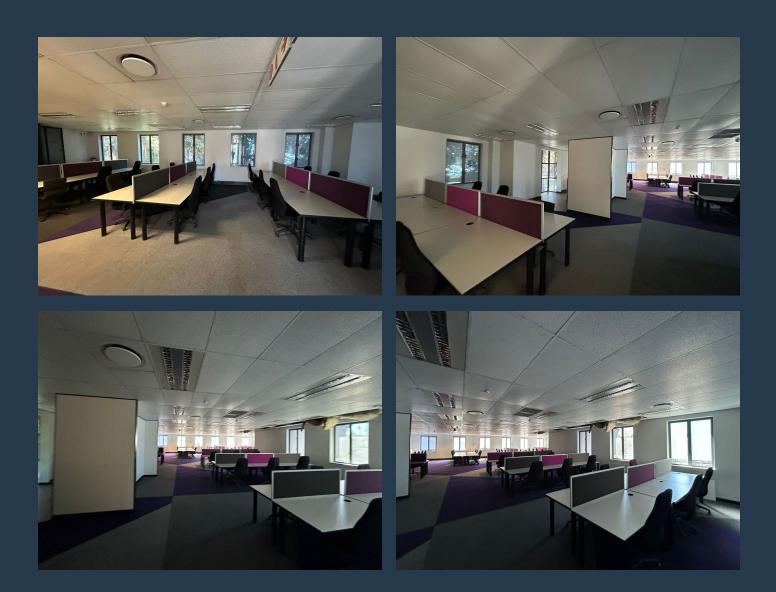

### **TO LET**

**GRAYSTON OFFICE PARK** 

344m2 Office Space to let in Sandton Central -Grayston Office Park . A premium 602m<sup>2</sup> office unit is currently available to let at R115/m<sup>2</sup> (excl. VAT & utilities), with furnishings available at an additional R8.50/m². This modern, open-plan space features standard office lighting and air conditioning, delivering a professional and comfortable working environment. The building is equipped with backup power via a generator and offers ample parking for both employees and visitors. Grayston Office Park is a well-established, low-rise office development comprising free-standing buildings nestled within beautifully landscaped gardens. Perfectly positioned near Sandton CBD, the park offers excellent access to the M1 highway via Grayston Drive,...

### 602M2 OFFICE SPACE TO LET IN SANDTON CENTRAL - GRAYSTON OFFICE PARK

#### **PROPERTY DETAILS**

- ▲ Security
- Air Conditioning
- ▲ Floor Size ▲ Land Size ▲ Zoning

Yes

Yes

602m² 2000 Commercial