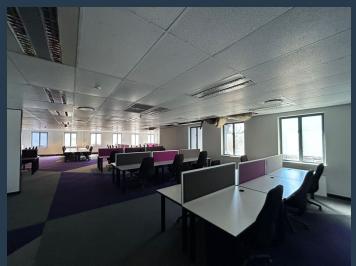

## TO LET

344m2 Office Space to let in Sandton Central - Grayston Office Park . A premium 344m² office unit is currently available to let at R115/m² (excl. VAT & utilities), with furnishings available at an additional R8.50/m². This modern, open-plan space features standard office lighting and air conditioning, delivering a professional and comfortable working environment. The building is equipped with backup power via a generator and offers ample parking for both employees and visitors. Grayston Office Park is a well-established, low-rise office development comprising free-standing buildings nestled within beautifully landscaped gardens. Perfectly positioned near Sandton CBD, the park offers excellent access to the M1 highway via Grayston Drive,...