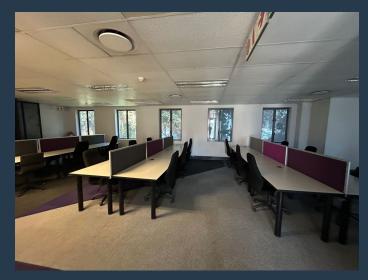

## TO LET

344m2 Office Space to let in Sandton Central - Grayston Office Park . A premium 344m² office unit is currently available to let at R115/m² (excl. VAT & utilities), with furnishings available at an additional R8.50/m². This modern, open-plan space features standard office lighting and air conditioning, delivering a professional and comfortable working environment. The building is equipped with backup power via a generator and offers ample parking for both employees and visitors. Grayston Office Park is a well-established, low-rise office development comprising free-standing buildings nestled within beautifully landscaped gardens. Perfectly positioned near Sandton CBD, the park offers excellent access to the M1 highway via Grayston Drive,...