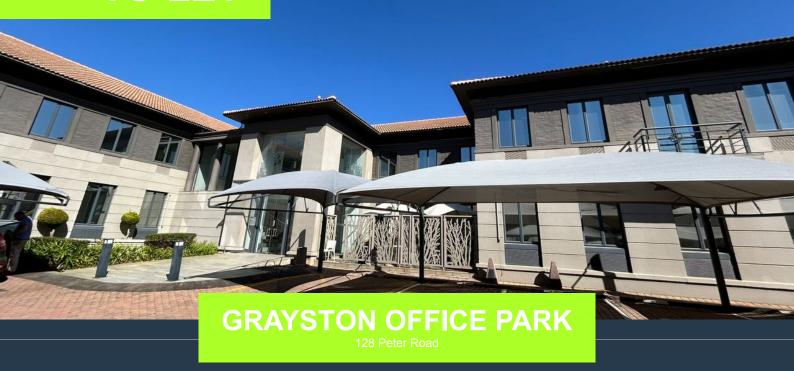

## TO LET

344m2 Office Space to let in Sandton Central - Grayston Office Park . A premium 344m² office unit is currently available to let at R115/m² (excl. VAT & utilities), with furnishings available at an additional R8.50/m². This modern, open-plan space features standard office lighting and air conditioning, delivering a professional and comfortable working environment. The building is equipped with backup power via a generator and offers ample parking for both employees and visitors. Grayston Office Park is a well-established, low-rise office development comprising free-standing buildings nestled within beautifully landscaped gardens. Perfectly positioned near Sandton CBD, the park offers excellent access to the M1 highway via Grayston Drive,...

## 344M2 OFFICE SPACE TO LET IN SANDTON CENTRAL - GRAYSTON OFFICE PARK