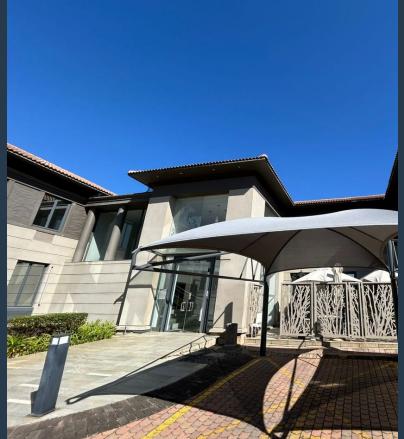

## TO LET

344m2 Office Space to let in Sandton Central - Grayston Office Park . A premium 344m² office unit is currently available to let at R115/m² (excl. VAT & utilities), with furnishings available at an additional R8.50/m². This modern, open-plan space features standard office lighting and air conditioning, delivering a professional and comfortable working environment. The building is equipped with backup power via a generator and offers ample parking for both employees and visitors. Grayston Office Park is a well-established, low-rise office development comprising free-standing buildings nestled within beautifully landscaped gardens. Perfectly positioned near Sandton CBD, the park offers excellent access to the M1 highway via Grayston Drive,...