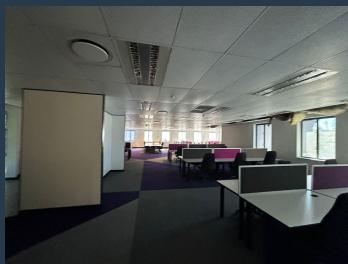

## TO LET

344m2 Office Space to let in Sandton Central - Grayston Office Park . A premium 344m² office unit is currently available to let at R115/m² (excl. VAT & utilities), with furnishings available at an additional R8.50/m². This modern, open-plan space features standard office lighting and air conditioning, delivering a professional and comfortable working environment. The building is equipped with backup power via a generator and offers ample parking for both employees and visitors. Grayston Office Park is a well-established, low-rise office development comprising free-standing buildings nestled within beautifully landscaped gardens. Perfectly positioned near Sandton CBD, the park offers excellent access to the M1 highway via Grayston Drive,...