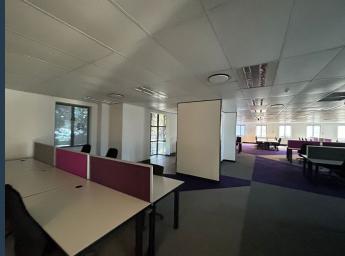

## TO LET

344m2 Office Space to let in Sandton Central - Grayston Office Park . A premium 344m² office unit is currently available to let at R115/m² (excl. VAT & utilities), with furnishings available at an additional R8.50/m². This modern, open-plan space features standard office lighting and air conditioning, delivering a professional and comfortable working environment. The building is equipped with backup power via a generator and offers ample parking for both employees and visitors. Grayston Office Park is a well-established, low-rise office development comprising free-standing buildings nestled within beautifully landscaped gardens. Perfectly positioned near Sandton CBD, the park offers excellent access to the M1 highway via Grayston Drive,...