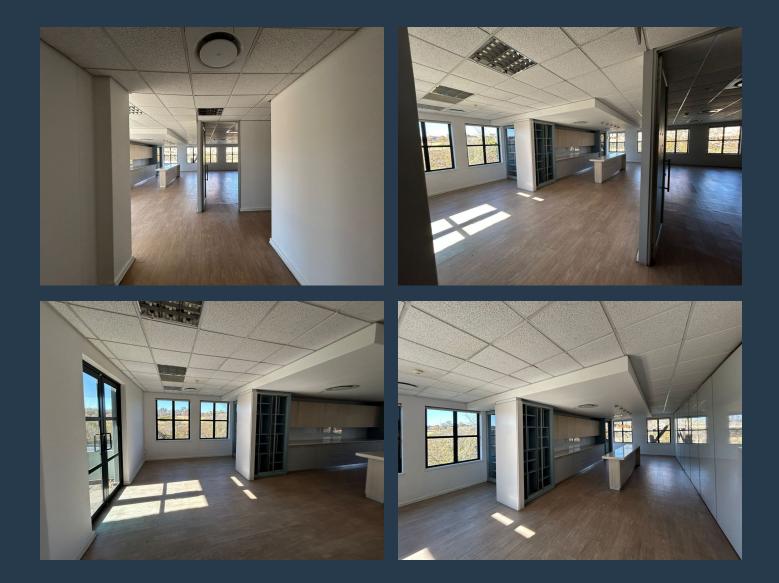

#### STRATHAVON 152 Katherine Street

973m2 Commercial Office to rent in Sandton -Strathavon. 152 Katherine Street, has this beautiful 2nd floor 972sqm fully fitted space available to let. Strathavon Office Park offers a serene, park-like setting with beautifully landscaped gardens overlooking the scenic Innesfree Park. This peaceful environment provides the perfect balance between accessibility and tranquility, making it an ideal choice for businesses seeking a connected yet calm workspace. Ideally located with direct access to the M1 via Grayston Drive, the park is also serviced by both Gautrain and Rea Vaya bus routes. Tenants enjoy quick and easy connectivity to the Sandton CBD and its wide range of amenities, while benefiting from a secure, low-traffic location. Key...