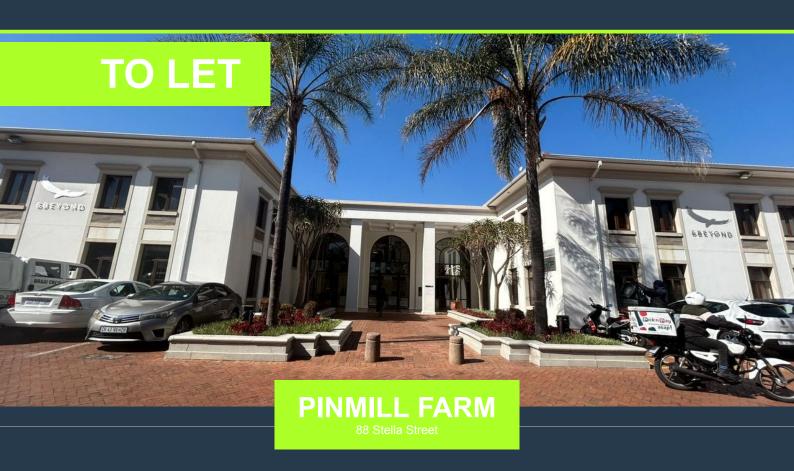

## **R24,774** per month excl. VAT R110 per m<sup>2</sup>

www.spire.co.za

225m2 Office to rent in Sandton Central - Pinmill Farm. An amazing 225m² ground floor office is immediately available to let at 164 Katherine Street, Sandton, at R110/m² (excluding VAT and utilities). This modern workspace features a fully fitted kitchen, high-quality flooring, air conditioning, and excellent natural light, creating a bright and comfortable environment ideal for productivity. The property also offers ample parking, ensuring convenience for both staff and visitors. Strategically located in the heart of Sandton's premier business district, the office provides easy access to leading financial institutions, corporate headquarters, and world-class amenities at Sandton City Mall. With excellent public transport links, proximity...

### 225M2 OFFICE TO RENT IN SANDTON CENTRAL - PINMILL FARM