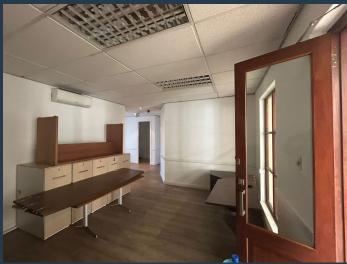

## **R24,774** per month excl. VAT R110 per m<sup>2</sup>

www.spire.co.za

225m2 Office to rent in Sandton Central - Pinmill Farm. An amazing 225m² ground floor office is immediately available to let at 164 Katherine Street, Sandton, at R110/m² (excluding VAT and utilities). This modern workspace features a fully fitted kitchen, high-quality flooring, air conditioning, and excellent natural light, creating a bright and comfortable environment ideal for productivity. The property also offers ample parking, ensuring convenience for both staff and visitors. Strategically located in the heart of Sandton's premier business district, the office provides easy access to leading financial institutions, corporate headquarters, and world-class amenities at Sandton City Mall. With excellent public transport links, proximity...