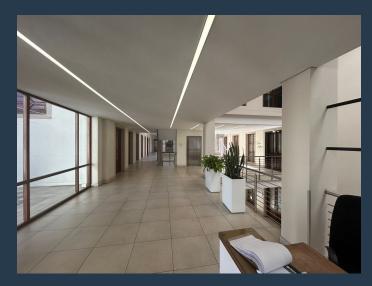

## **R24,774** per month excl. VAT R110 per m<sup>2</sup>

www.spire.co.za

225m2 Office to rent in Sandton Central - Pinmill Farm. An amazing 225m² ground floor office is immediately available to let at 164 Katherine Street, Sandton, at R110/m² (excluding VAT and utilities). This modern workspace features a fully fitted kitchen, high-quality flooring, air conditioning, and excellent natural light, creating a bright and comfortable environment ideal for productivity. The property also offers ample parking, ensuring convenience for both staff and visitors. Strategically located in the heart of Sandton's premier business district, the office provides easy access to leading financial institutions, corporate headquarters, and world-class amenities at Sandton City Mall. With excellent public transport links, proximity...