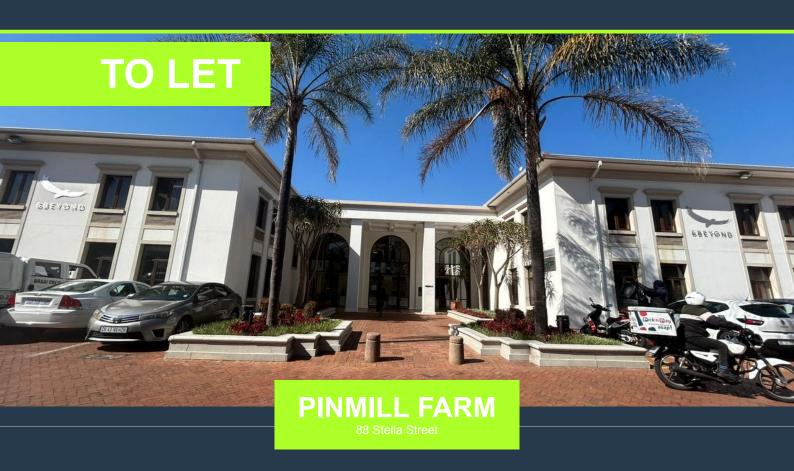

## R24,774 per month excl. VAT R110 per m<sup>2</sup>

www.spire.co.za

An amazing 225m² ground floor office is immediately available to let at 164 Katherine Street, Sandton, at R110/m² (excluding VAT and utilities). This modern workspace features a fully fitted kitchen, high-quality flooring, air conditioning, and excellent natural light, creating a bright and comfortable environment ideal for productivity. The property also offers ample parking, ensuring convenience for both staff and visitors. Strategically located in the heart of Sandton's premier business district, the office provides easy access to leading financial institutions, corporate headquarters, and world-class amenities at Sandton City Mall. With excellent public transport links, proximity to the Gautrain Station, and major highway access, this...