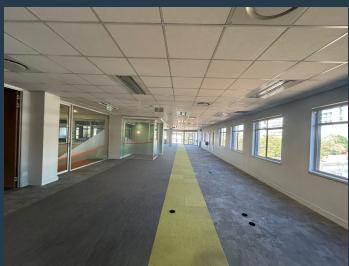

R326,424 per month excl. VAT R140 per m<sup>2</sup>

www.spire.co.za

Sandown Mews is a prestigious A-grade office park located at 88 Stella Road in Sandton Central, ideally positioned in the heart of Sandton, just a short walk from the Sandton Gautrain Station. The space is currently fitted to an exceptional standard, featuring a blend of open-plan and private offices, multiple boardrooms and meeting rooms, and a sleek kitchenette/canteen area. The layout can be adapted to meet a tenant's specific needs, with tenant installation allowances available. The West Block has recently undergone a full refurbishment, while upgrades to the common areas in the East Block are currently in progress—enhancing the overall modern appeal of the office park. One of the standout features is the rooftop entertainment area...