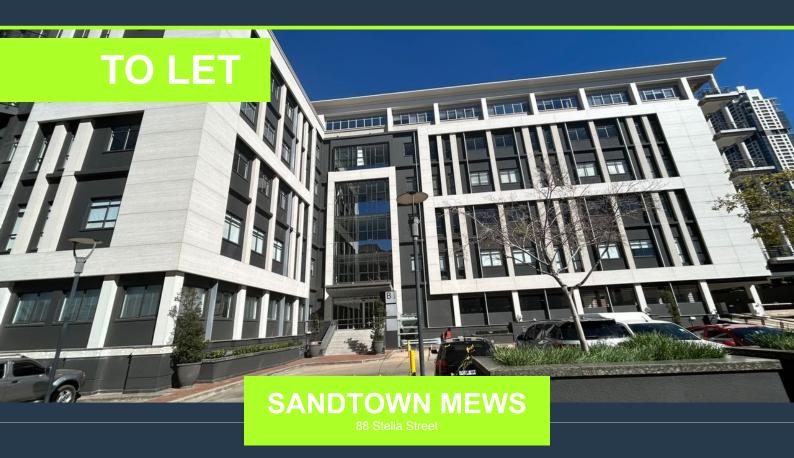

R326,424 per month excl. VAT R140 per m<sup>2</sup>

www.spire.co.za

Sandown Mews is a prestigious A-grade office park located at 88 Stella Road in Sandton Central, ideally positioned in the heart of Sandton, just a short walk from the Sandton Gautrain Station. The space is currently fitted to an exceptional standard, featuring a blend of open-plan and private offices, multiple boardrooms and meeting rooms, and a sleek kitchenette/canteen area. The layout can be adapted to meet a tenant's specific needs, with tenant installation allowances available. The West Block has recently undergone a full refurbishment, while upgrades to the common areas in the East Block are currently in progress—enhancing the overall modern appeal of the office park. One of the standout features is the rooftop entertainment area...