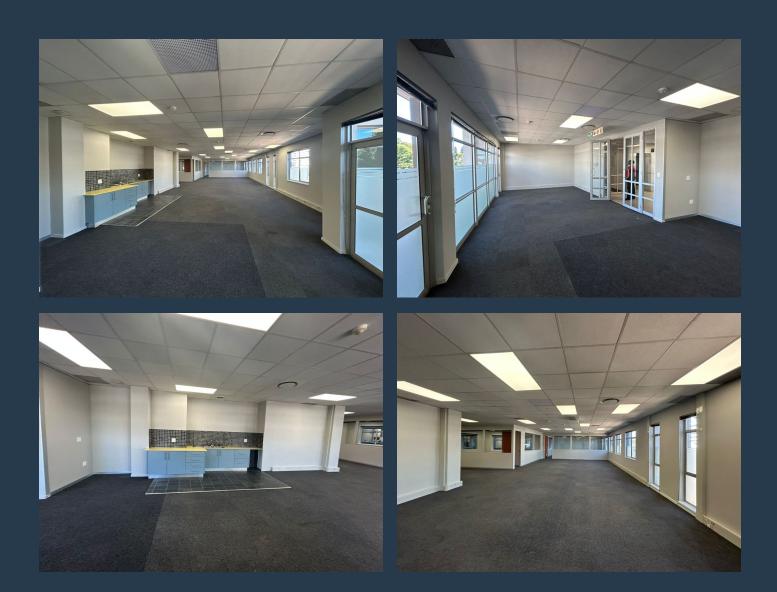

## SPIRE

www.spire.co.za

325m2 Office to rent in Sandton Central - Sandton Mews. Sandton Mews has this fully fitted 3rd floor space that is move in ready. Fitted with 3 offices, a kitchen and open pan area along with windows surrounding the unit for great natural light. The building offers modern features such as full backup power and water, access control for added security, and disability access throughout. Convenient basement parking is available at R900 per bay per month, with open parking bays offered at R650 per bay per month. Tenants also benefit from close proximity to public transport, making commuting seamless for staff and clients alike. Sandown Mews is positioned in the heart of Sandton, Johannesburg's premier business and financial district. The...

### 325M2 OFFICE TO RENT IN SANDTON CENTRAL - SANDTON MEWS

#### **PROPERTY DETAILS**

- Security
- Air Conditioning

Yes

Yes

▲ Floor Size
▲ Land Size
▲ Zoning

325m² 325 Commercial **PROPERTY | WITH PURPOSE** 

R45,528 per month excl. VAT R140 per m<sup>2</sup>