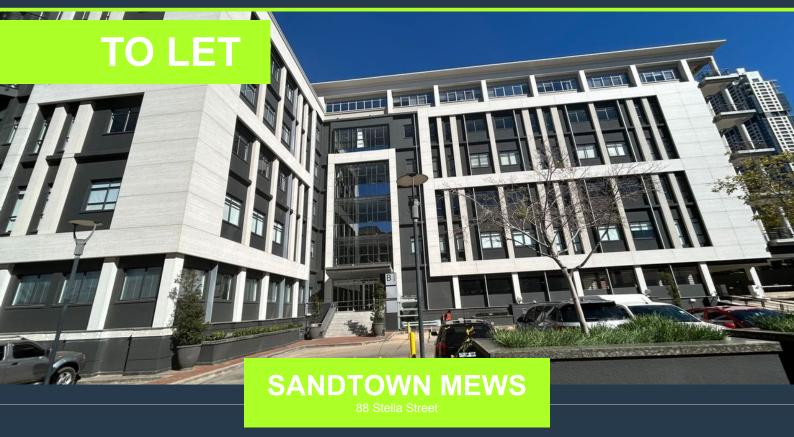

## SPIRE

www.spire.co.za

325m2 Office to rent in Sandton Central - Sandton Mews. Sandton Mews has this fully fitted 3rd floor space that is move in ready. Fitted with 3 offices, a kitchen and open pan area along with windows surrounding the unit for great natural light. The building offers modern features such as full backup power and water, access control for added security, and disability access throughout. Convenient basement parking is available at R900 per bay per month, with open parking bays offered at R650 per bay per month. Tenants also benefit from close proximity to public transport, making commuting seamless for staff and clients alike. Sandown Mews is positioned in the heart of Sandton, Johannesburg's premier business and financial district. The...

### 325M2 OFFICE TO RENT IN SANDTON CENTRAL - SANDTON MEWS