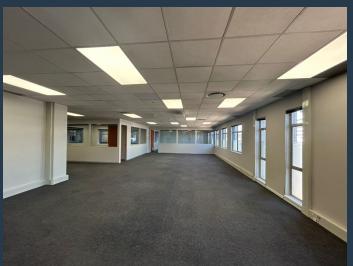

R45,528 per month excl. VAT R140 per m<sup>2</sup>

www.spire.co.za

Sandton Mews has this fully fitted 3rd floor space that is move in ready. Fitted with 3 offices, a kitchen and open pan area along with windows surrounding the unit for great natural light. The building offers modern features such as full backup power and water, access control for added security, and disability access throughout. Convenient basement parking is available at R900 per bay per month, with open parking bays offered at R650 per bay per month. Tenants also benefit from close proximity to public transport, making commuting seamless for staff and clients alike. Sandown Mews is positioned in the heart of Sandton, Johannesburg's premier business and financial district. The property is within walking distance to top-tier amenities...