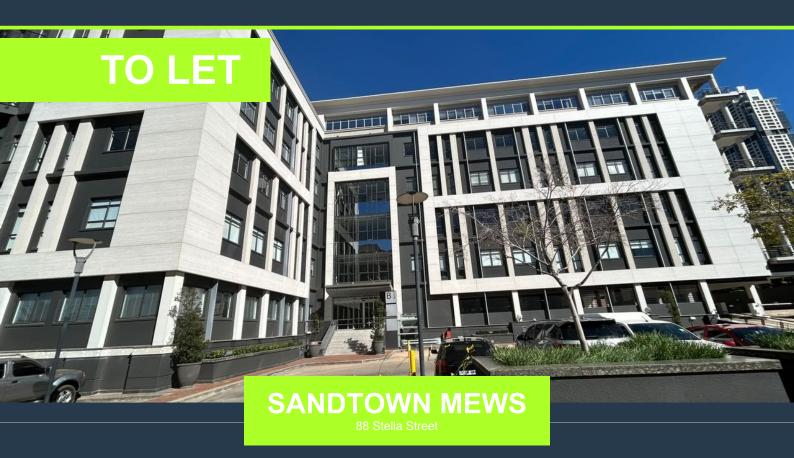

R45,528 per month excl. VAT R140 per m<sup>2</sup>

www.spire.co.za

Sandton Mews has this fully fitted 3rd floor space that is move in ready. Fitted with 3 offices, a kitchen and open pan area along with windows surrounding the unit for great natural light. The building offers modern features such as full backup power and water, access control for added security, and disability access throughout. Convenient basement parking is available at R900 per bay per month, with open parking bays offered at R650 per bay per month. Tenants also benefit from close proximity to public transport, making commuting seamless for staff and clients alike. Sandown Mews is positioned in the heart of Sandton, Johannesburg's premier business and financial district. The property is within walking distance to top-tier amenities...