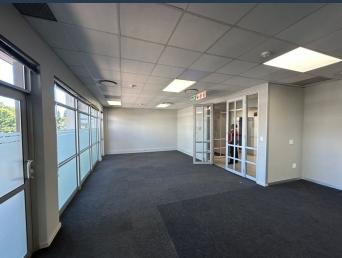

R45,528 per month excl. VAT R140 per m<sup>2</sup>

www.spire.co.za

Sandton Mews has this fully fitted 3rd floor space that is move in ready. Fitted with 3 offices, a kitchen and open pan area along with windows surrounding the unit for great natural light. The building offers modern features such as full backup power and water, access control for added security, and disability access throughout. Convenient basement parking is available at R900 per bay per month, with open parking bays offered at R650 per bay per month. Tenants also benefit from close proximity to public transport, making commuting seamless for staff and clients alike. Sandown Mews is positioned in the heart of Sandton, Johannesburg's premier business and financial district. The property is within walking distance to top-tier amenities...