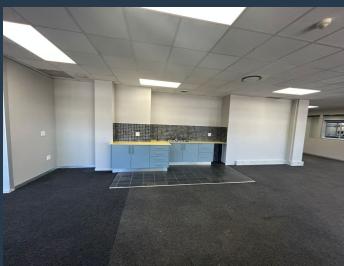

R45,528 per month excl. VAT R140 per m<sup>2</sup>

www.spire.co.za

Sandton Mews has this fully fitted 3rd floor space that is move in ready. Fitted with 3 offices, a kitchen and open pan area along with windows surrounding the unit for great natural light. The building offers modern features such as full backup power and water, access control for added security, and disability access throughout. Convenient basement parking is available at R900 per bay per month, with open parking bays offered at R650 per bay per month. Tenants also benefit from close proximity to public transport, making commuting seamless for staff and clients alike. Sandown Mews is positioned in the heart of Sandton, Johannesburg's premier business and financial district. The property is within walking distance to top-tier amenities...