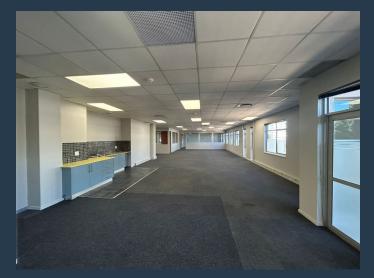

R45,528 per month excl. VAT R140 per m<sup>2</sup>

www.spire.co.za

Sandton Mews has this fully fitted 3rd floor space that is move in ready. Fitted with 3 offices, a kitchen and open pan area along with windows surrounding the unit for great natural light. The building offers modern features such as full backup power and water, access control for added security, and disability access throughout. Convenient basement parking is available at R900 per bay per month, with open parking bays offered at R650 per bay per month. Tenants also benefit from close proximity to public transport, making commuting seamless for staff and clients alike. Sandown Mews is positioned in the heart of Sandton, Johannesburg's premier business and financial district. The property is within walking distance to top-tier amenities...