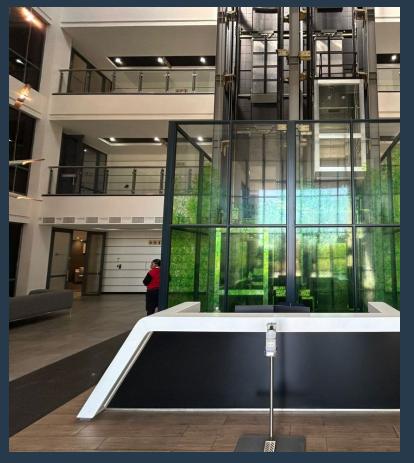

R53,790 per month excl. VAT R110 per m<sup>2</sup>

www.spire.co.za

82 Grayston Drive is an A-Grade office building offering an ideal location and stunning interior. The office layout has a Reception, boardroom, meeting room, large modern private kitchen, and breakout area with wooden floors could also be used as additional large offices. Open-plan Plan area with one manager's office, large open-plan office with 5 more closed offices. The office lobby has a generous and spacious layout, filled with natural light, providing the perfect backdrop for your visitors. With its north-facing vistas, you can enjoy great views. These offices are just a short walk away from Benmore Gardens. Secure, quiet office location situated down a cul de sac. TENANT INCENTIVES: 100% of 1st year's rental back in benefits on a...