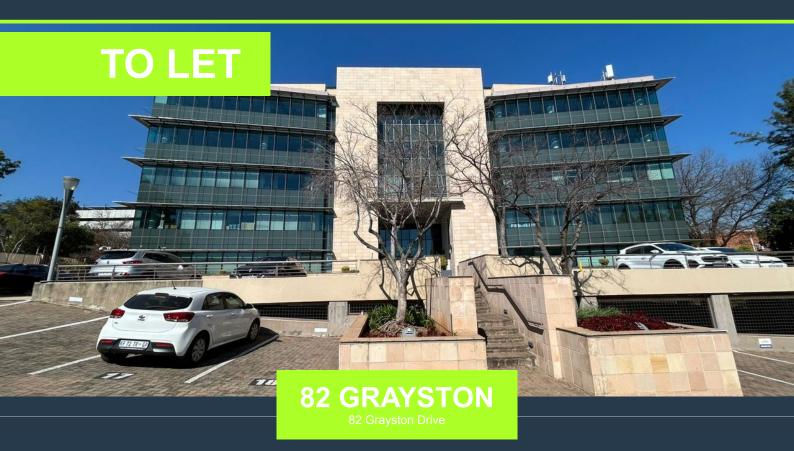

R53,790 per month excl. VAT R110 per m<sup>2</sup>

www.spire.co.za

82 Grayston Drive is an A-Grade office building offering an ideal location and stunning interior. The office layout has a Reception, boardroom, meeting room, large modern private kitchen, and breakout area with wooden floors could also be used as additional large offices. Open-plan Plan area with one manager's office, large open-plan office with 5 more closed offices. The office lobby has a generous and spacious layout, filled with natural light, providing the perfect backdrop for your visitors. With its north-facing vistas, you can enjoy great views. These offices are just a short walk away from Benmore Gardens. Secure, quiet office location situated down a cul de sac. TENANT INCENTIVES: 100% of 1st year's rental back in benefits on a...

## FULLY FITTED AND STUNNING OFFICE AVAILABLE TO LET IN SANDTON...