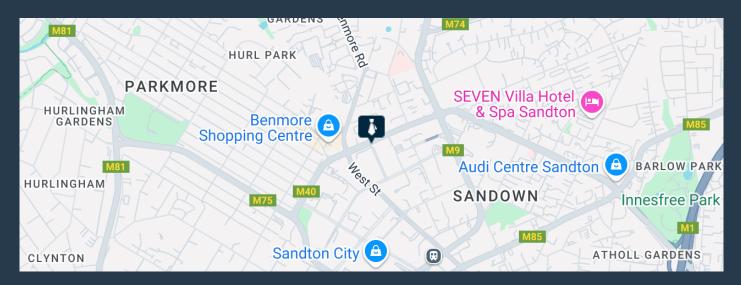

R53,790 per month excl. VAT R110 per m<sup>2</sup>

www.spire.co.za

82 Grayston Drive is an A-Grade office building offering an ideal location and stunning interior. The office layout has a Reception, boardroom, meeting room, large modern private kitchen, and breakout area with wooden floors could also be used as additional large offices. Open-plan Plan area with one manager's office, large open-plan office with 5 more closed offices. The office lobby has a generous and spacious layout, filled with natural light, providing the perfect backdrop for your visitors. With its north-facing vistas, you can enjoy great views. These offices are just a short walk away from Benmore Gardens. Secure, quiet office location situated down a cul de sac. TENANT INCENTIVES: 100% of 1st year's rental back in benefits on a...