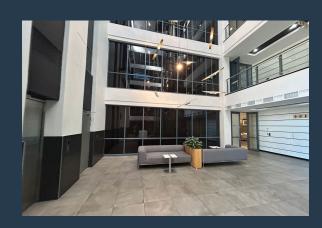

R53,790 per month excl. VAT R110 per m<sup>2</sup>

www.spire.co.za

82 Grayston Drive is an A-Grade office building offering an ideal location and stunning interior. The office layout has a Reception, boardroom, meeting room, large modern private kitchen, and breakout area with wooden floors could also be used as additional large offices. Open-plan Plan area with one manager's office, large open-plan office with 5 more closed offices. The office lobby has a generous and spacious layout, filled with natural light, providing the perfect backdrop for your visitors. With its north-facing vistas, you can enjoy great views. These offices are just a short walk away from Benmore Gardens. Secure, quiet office location situated down a cul de sac. TENANT INCENTIVES: 100% of 1st year's rental back in benefits on a...