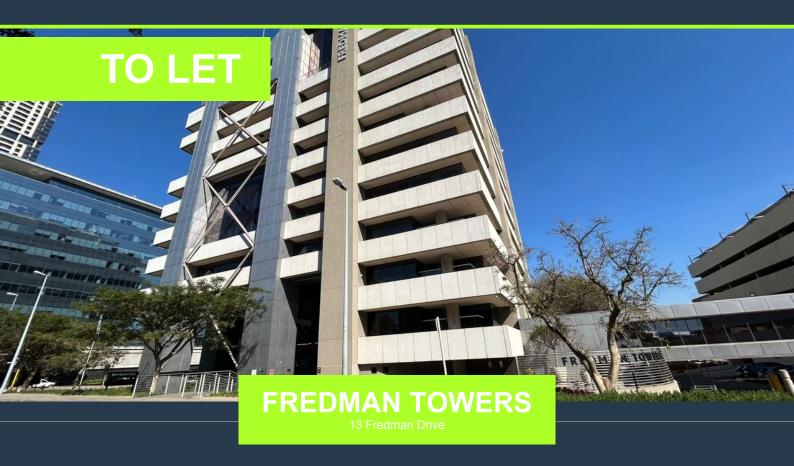

# SPIRE

www.spire.co.za

This stunning office space, measuring 256sqm, is available to let immediately at an affordable rate of R155/m2 excluding VAT and utilities. This workspace is ideal for companies looking to establish or expand their presence in Sandton's thriving business district. The office features a spacious, open-plan layout complemented by well-designed partitioned areas, perfect for collaborative work or private meetings. Fully carpeted and equipped with air conditioning, it provides a comfortable environment all year round. Ample natural light fills the space through large windows, creating a bright and inviting atmosphere, while standard office lighting ensures functionality throughout. A dedicated kitchenette is also available, adding convenience...

### **STUNNING OFFICE SPACE TO LET IN SANDTON CENTRAL**