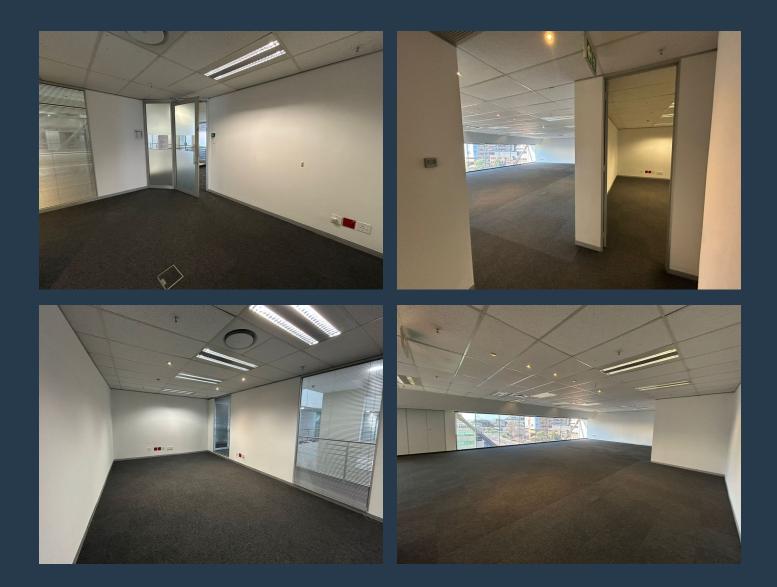

# SPIRE

www.spire.co.za

This stunning office space, measuring 256sqm, is available to let immediately at an affordable rate of R155/m2 excluding VAT and utilities. This workspace is ideal for companies looking to establish or expand their presence in Sandton's thriving business district. The office features a spacious, open-plan layout complemented by well-designed partitioned areas, perfect for collaborative work or private meetings. Fully carpeted and equipped with air conditioning, it provides a comfortable environment all year round. Ample natural light fills the space through large windows, creating a bright and inviting atmosphere, while standard office lighting ensures functionality throughout. A dedicated kitchenette is also available, adding convenience...

### **PROPERTY DETAILS**

- ▲ Security
- Air Conditioning
- ▲ Floor Size ▲ Land Size ▲ Zoning

Yes

Yes

256m² 8888 Commercial **PROPERTY | WITH PURPOSE** 