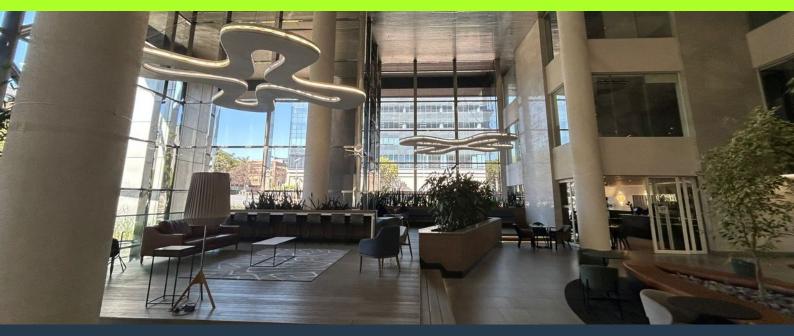

# SPIRE

www.spire.co.za

This stunning office space, measuring 256sqm, is available to let immediately at an affordable rate of R155/m2 excluding VAT and utilities. This workspace is ideal for companies looking to establish or expand their presence in Sandton's thriving business district. The office features a spacious, open-plan layout complemented by well-designed partitioned areas, perfect for collaborative work or private meetings. Fully carpeted and equipped with air conditioning, it provides a comfortable environment all year round. Ample natural light fills the space through large windows, creating a bright and inviting atmosphere, while standard office lighting ensures functionality throughout. A dedicated kitchenette is also available, adding convenience...