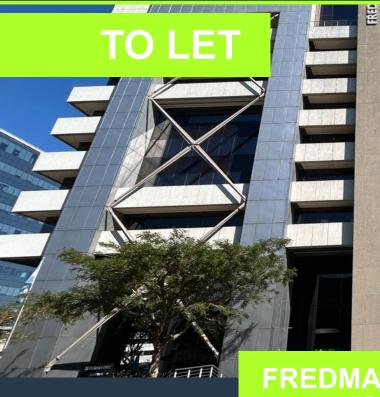

### FREDMAN TOWERS 13 Fredman Drive

Located on the 6th floor of Fredman Towers at 13 Fredman Drive, Sandton, this 206m2 office space for R155/m2 (excluding VAT and utilities). The unit features an open-plan layout with partitioned sections, ideal for meetings or collaborative work, and includes full carpeting, air conditioning, large windows for natural light, standard office lighting, and a convenient kitchenette. Located in the heart of Sandton's thriving commercial district, the building provides easy access to major transport routes, the Gautrain, and a wide array of premium amenities including top restaurants, hotels, and retail centres. With its central location, 24hour security, and professional environment, this office presents an excellent opportunity for...