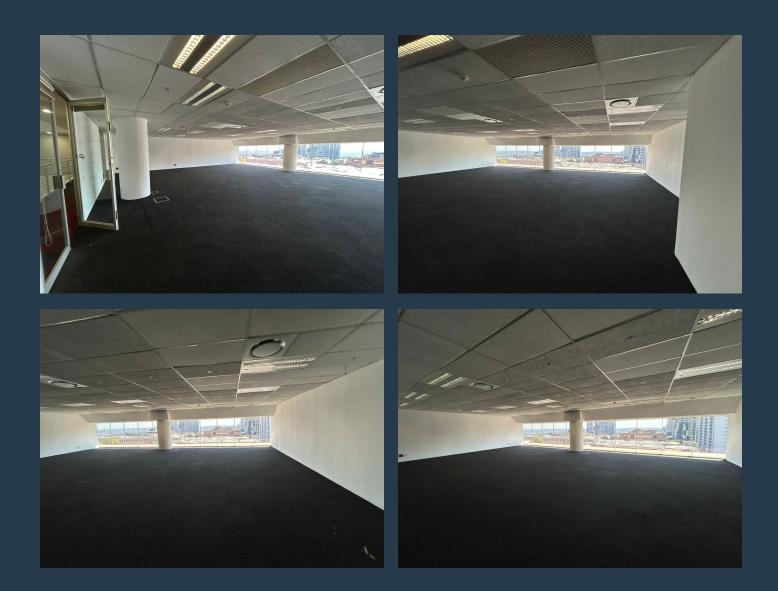

### FREDMAN TOWERS 13 Fredman Drive

Located on the 6th floor of Fredman Towers at 13 Fredman Drive, Sandton, this 206m2 office space for R155/m2 (excluding VAT and utilities). The unit features an open-plan layout with partitioned sections, ideal for meetings or collaborative work, and includes full carpeting, air conditioning, large windows for natural light, standard office lighting, and a convenient kitchenette. Located in the heart of Sandton's thriving commercial district, the building provides easy access to major transport routes, the Gautrain, and a wide array of premium amenities including top restaurants, hotels, and retail centres. With its central location, 24hour security, and professional environment, this office presents an excellent opportunity for...

#### PROPERTY DETAILS

- Security
- Air Conditioning
- ▲ Floor Size ▲ Land Size ▲ Zoning

Yes

Yes

206m² 7000 Commercial