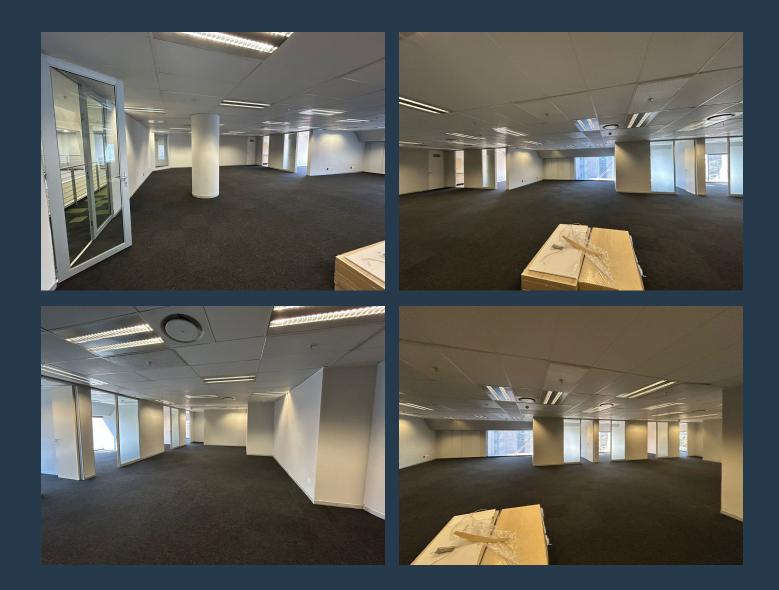

# SPIRE

www.spire.co.za

Fredman Towers has this open plan office space at an affordable rate of R155/m2 excluding VAT and utilities, this workspace is ideal for companies looking to establish or expand their presence in Sandton's thriving business district. The office features a spacious, open-plan layout complemented by well-designed partitioned areas, perfect for collaborative work or private meetings. Fully carpeted and equipped with air conditioning, it provides a comfortable environment all year round. Ample natural light fills the space through large windows, creating a bright and inviting atmosphere, while standard office lighting ensures functionality throughout. A dedicated kitchenette is also available, adding convenience for staff and guests. Located...