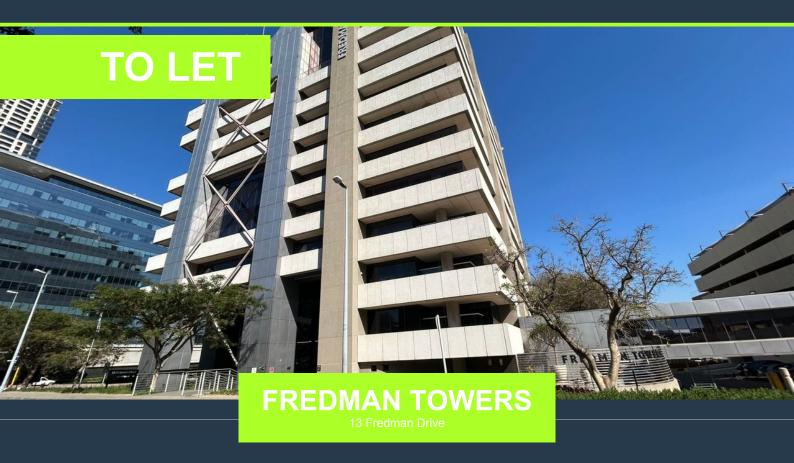

# SPIRE

www.spire.co.za

Fredman Towers has this open plan office space at an affordable rate of R155/m2 excluding VAT and utilities, this workspace is ideal for companies looking to establish or expand their presence in Sandton's thriving business district. The office features a spacious, open-plan layout complemented by well-designed partitioned areas, perfect for collaborative work or private meetings. Fully carpeted and equipped with air conditioning, it provides a comfortable environment all year round. Ample natural light fills the space through large windows, creating a bright and inviting atmosphere, while standard office lighting ensures functionality throughout. A dedicated kitchenette is also available, adding convenience for staff and guests. Located...

### IMMACULATE OFFICE SPACE TO LET IN SANDTON CENTRAL