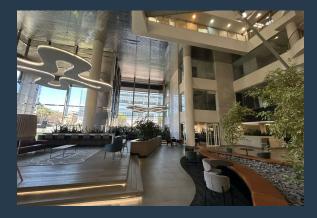

# SPIRE

www.spire.co.za

Fredman Towers has this open plan office space at an affordable rate of R155/m2 excluding VAT and utilities, this workspace is ideal for companies looking to establish or expand their presence in Sandton's thriving business district. The office features a spacious, open-plan layout complemented by well-designed partitioned areas, perfect for collaborative work or private meetings. Fully carpeted and equipped with air conditioning, it provides a comfortable environment all year round. Ample natural light fills the space through large windows, creating a bright and inviting atmosphere, while standard office lighting ensures functionality throughout. A dedicated kitchenette is also available, adding convenience for staff and guests. Located...