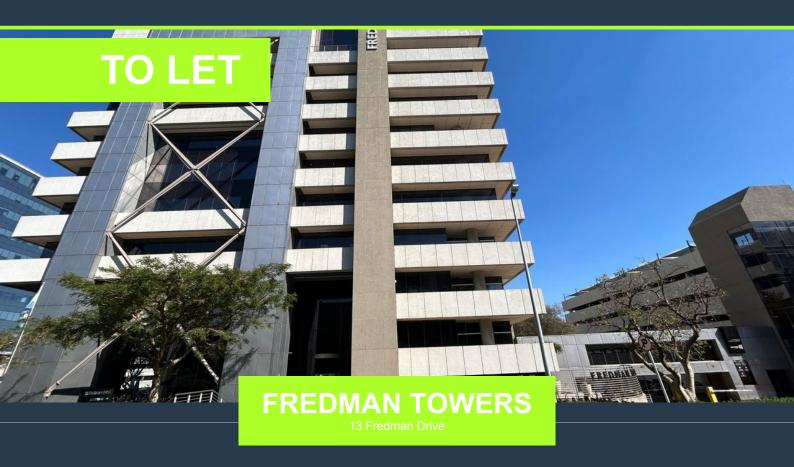

R41,450 per month excl. VAT R155 per m<sup>2</sup>



www.spire.co.za



Fredman Towers has this beautiful 258m2 office space at an affordable rate of R155/m2 excluding VAT and utilities, this workspace is ideal for companies looking to establish or expand their presence in Sandton's thriving business district. The office features a spacious, open-plan layout complemented by well-designed partitioned areas, perfect for collaborative work or private meetings. Fully carpeted and equipped with air conditioning, it provides a comfortable environment all year round. Ample natural light fills the space through large windows, creating a bright and inviting atmosphere, while standard office lighting ensures functionality throughout. A dedicated kitchenette is also available, adding convenience for staff and...





R41,450 per month excl. VAT R155 per m<sup>2</sup>