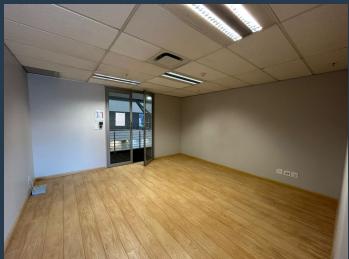

R41,450 per month excl. VAT R155 per m<sup>2</sup>

www.spire.co.za

Fredman Towers has this beautiful 258m2 office space at an affordable rate of R155/m2 excluding VAT and utilities, this workspace is ideal for companies looking to establish or expand their presence in Sandton's thriving business district. The office features a spacious, open-plan layout complemented by well-designed partitioned areas, perfect for collaborative work or private meetings. Fully carpeted and equipped with air conditioning, it provides a comfortable environment all year round. Ample natural light fills the space through large windows, creating a bright and inviting atmosphere, while standard office lighting ensures functionality throughout. A dedicated kitchenette is also available, adding convenience for staff and...