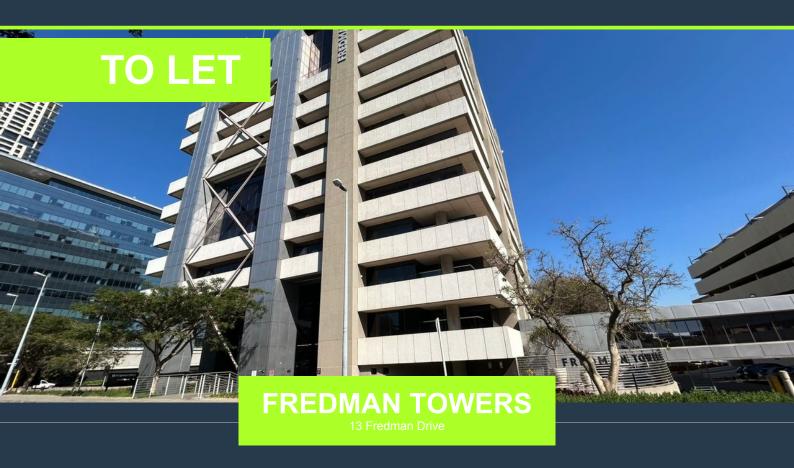

## SPIRE

www.spire.co.za

Fredman Towers has this amazing office space of 213m2 at an affordable rate of R155/m2 excluding VAT and utilities, this workspace is ideal for companies looking to establish or expand their presence in Sandton's thriving business district. The office features a spacious, open-plan layout complemented by well-designed partitioned areas, perfect for collaborative work or private meetings. Fully carpeted and equipped with air conditioning, it provides a comfortable environment all year round. Ample natural light fills the space through large windows, creating a bright and inviting atmosphere, while standard office lighting ensures functionality throughout. Located in the bustling heart of Sandton, this property offers tenants the advantage...

#### PRIME OFFICE SPACE TO LET IN SANDTON CENTRAL