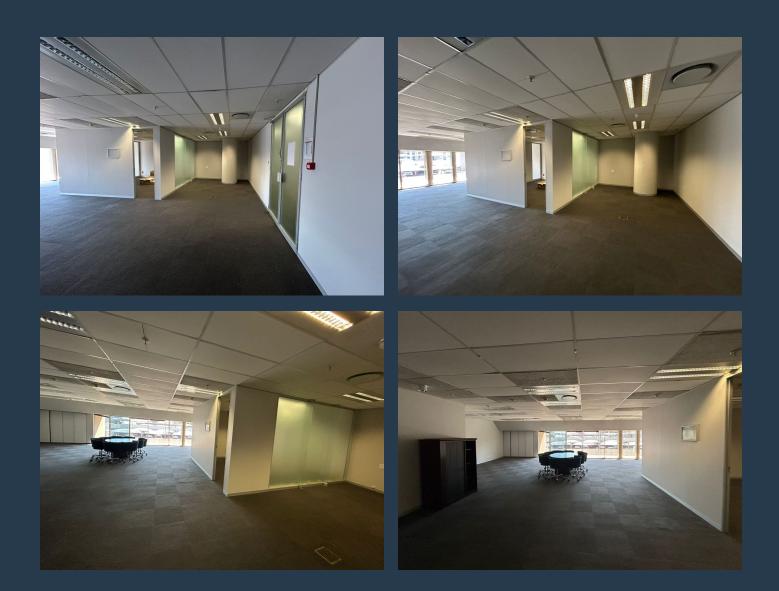

## SPIRE

www.spire.co.za

Fredman Towers has this amazing office space of 213m2 at an affordable rate of R155/m2 excluding VAT and utilities, this workspace is ideal for companies looking to establish or expand their presence in Sandton's thriving business district. The office features a spacious, open-plan layout complemented by well-designed partitioned areas, perfect for collaborative work or private meetings. Fully carpeted and equipped with air conditioning, it provides a comfortable environment all year round. Ample natural light fills the space through large windows, creating a bright and inviting atmosphere, while standard office lighting ensures functionality throughout. Located in the bustling heart of Sandton, this property offers tenants the advantage...