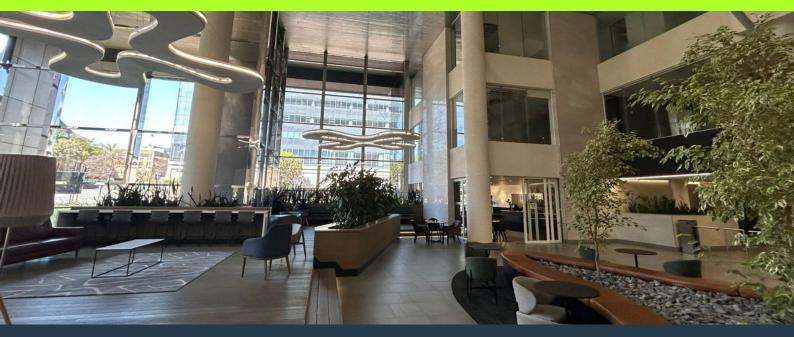

## SPIRE

www.spire.co.za

Located in the prestigious Fredman Towers, this 346.65m<sup>2</sup> office suite offers a modern, secure, and highly functional workspace in the heart of Sandton. This office space has a large boardroom, 4 offices, an open plan setup and a private kitchen. Designed for operational efficiency, the space is fully airconditioned, wheelchair accessible, and supported by backup power and water systems, ensuring uninterrupted business continuity. Property Highlights: Security: 24/7 onsite security, access control, alarm systems, electric fencing, and perimeter protection provide a safe working environment. Accessibility: Excellent connectivity to major routes, including the M1 highway, and within close proximity to public transport options, including...