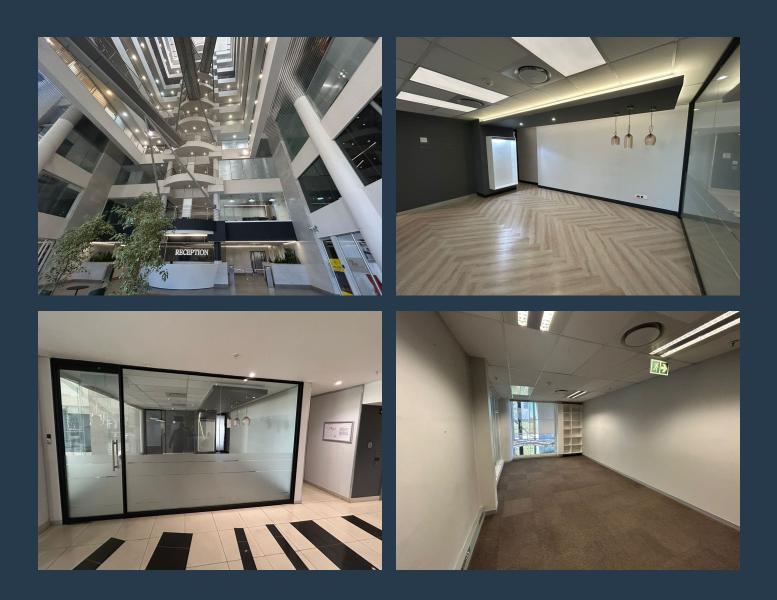

## SPIRE

www.spire.co.za

Located in the prestigious Fredman Towers, this 346.65m<sup>2</sup> office suite offers a modern, secure, and highly functional workspace in the heart of Sandton. This office space has a large boardroom, 4 offices, an open plan setup and a private kitchen. Designed for operational efficiency, the space is fully airconditioned, wheelchair accessible, and supported by backup power and water systems, ensuring uninterrupted business continuity. Property Highlights: Security: 24/7 onsite security, access control, alarm systems, electric fencing, and perimeter protection provide a safe working environment. Accessibility: Excellent connectivity to major routes, including the M1 highway, and within close proximity to public transport options, including...

#### **PROPERTY DETAILS**

- ▲ Security
- Air Conditioning
- ▲ Floor Size ▲ Land Size ▲ Zoning

Yes

Yes

346m² 5000 Commercial