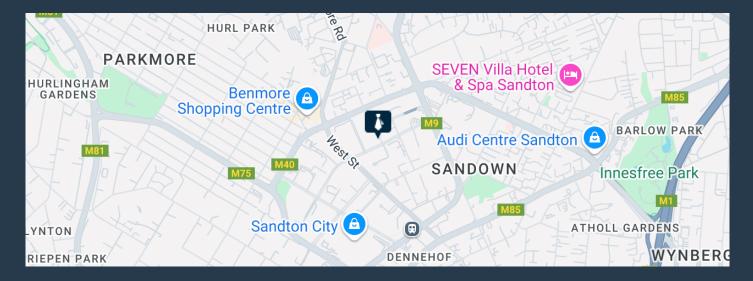

## SPIRE

www.spire.co.za

Located in the prestigious Fredman Towers, this 346.65m<sup>2</sup> office suite offers a modern, secure, and highly functional workspace in the heart of Sandton. This office space has a large boardroom, 4 offices, an open plan setup and a private kitchen. Designed for operational efficiency, the space is fully airconditioned, wheelchair accessible, and supported by backup power and water systems, ensuring uninterrupted business continuity. Property Highlights: Security: 24/7 onsite security, access control, alarm systems, electric fencing, and perimeter protection provide a safe working environment. Accessibility: Excellent connectivity to major routes, including the M1 highway, and within close proximity to public transport options, including...

#### **COMMERCIAL OFFICE SPACE TO LET IN SANDTON CENTRAL**