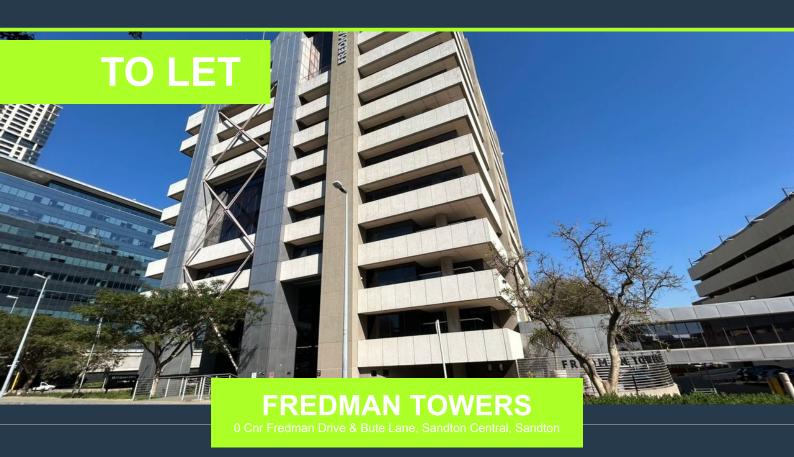

## SPIRE

www.spire.co.za

Located in the prestigious Fredman Towers, this 346.65m<sup>2</sup> office suite offers a modern, secure, and highly functional workspace in the heart of Sandton. This office space has a large boardroom, 4 offices, an open plan setup and a private kitchen. Designed for operational efficiency, the space is fully airconditioned, wheelchair accessible, and supported by backup power and water systems, ensuring uninterrupted business continuity. Property Highlights: Security: 24/7 onsite security, access control, alarm systems, electric fencing, and perimeter protection provide a safe working environment. Accessibility: Excellent connectivity to major routes, including the M1 highway, and within close proximity to public transport options, including...

#### **COMMERCIAL OFFICE SPACE TO LET IN SANDTON CENTRAL**