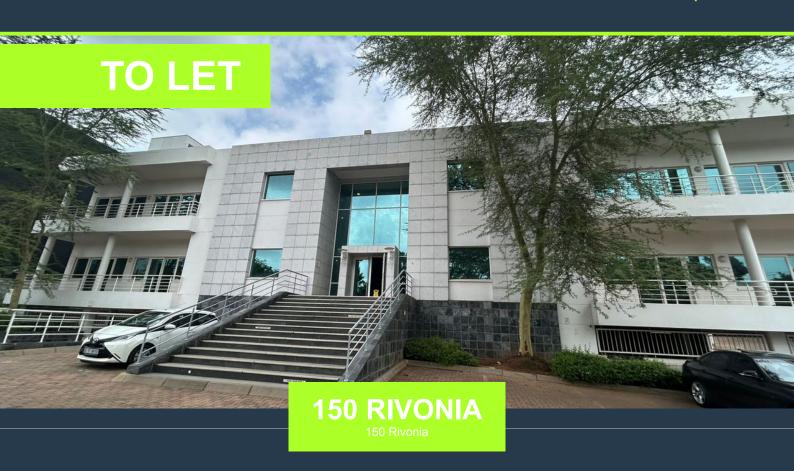

## R46,680 per month excl. VAT R120 per m<sup>2</sup>

www.spire.co.za

This spacious 389 square meter office unit is located on the first floor of Building 4 at 150 Rivonia and is available to let at a rate of R120 per square meter. The space features air conditioning, backup power, a water tank, and a secure professional setting. With ample natural light and flexible design, the unit caters to various tenant configurations. Parking bays must be selected by the tenant and are priced at fixed monthly rates of R520 for open, R630 for covered, and R750 for basement options. The gross rental cost excludes VAT, utilities, and the parking option selected. Strategically positioned on Rivonia Road in Morningside, this office forms part of a premium office park environment that balances accessibility with...

### **COMMERCIAL PROPERTY TO RENT IN SANDTON CENTRAL**

#### **PROPERTY DETAILS**

▲ Security▲ Air Conditioning

Yes Yes ▲ Floor Size

▲ Zoning

389m²

Commercial