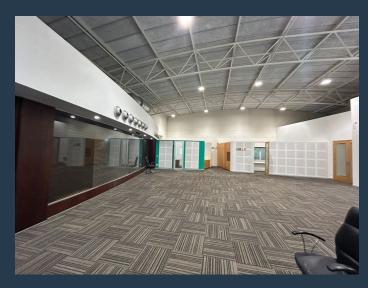

## R46,680 per month excl. VAT R120 per m<sup>2</sup>

www.spire.co.za

This spacious 389 square meter office unit is located on the first floor of Building 4 at 150 Rivonia and is available to let at a rate of R120 per square meter. The space features air conditioning, backup power, a water tank, and a secure professional setting. With ample natural light and flexible design, the unit caters to various tenant configurations. Parking bays must be selected by the tenant and are priced at fixed monthly rates of R520 for open, R630 for covered, and R750 for basement options. The gross rental cost excludes VAT, utilities, and the parking option selected. Strategically positioned on Rivonia Road in Morningside, this office forms part of a premium office park environment that balances accessibility with...

#### **PROPERTY DETAILS**

▲ Security▲ Air Conditioning

Yes Yes ▲ Floor Size

▲ Zoning

389m²

Commercial