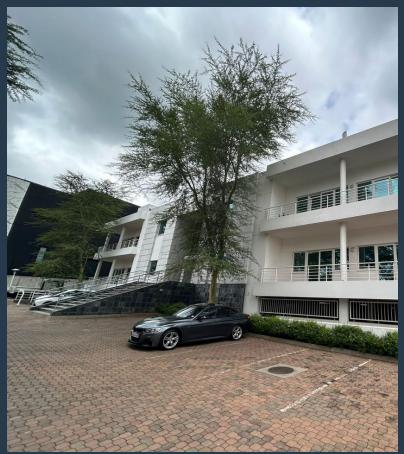

## R46,680 per month excl. VAT R120 per m<sup>2</sup>

www.spire.co.za

This spacious 389 square meter office unit is located on the first floor of Building 4 at 150 Rivonia and is available to let at a rate of R120 per square meter. The space features air conditioning, backup power, a water tank, and a secure professional setting. With ample natural light and flexible design, the unit caters to various tenant configurations. Parking bays must be selected by the tenant and are priced at fixed monthly rates of R520 for open, R630 for covered, and R750 for basement options. The gross rental cost excludes VAT, utilities, and the parking option selected. Strategically positioned on Rivonia Road in Morningside, this office forms part of a premium office park environment that balances accessibility with...