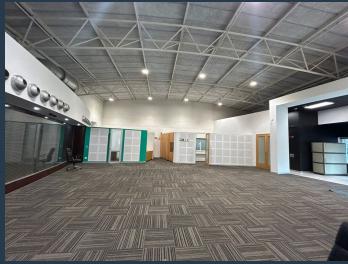

## R46,680 per month excl. VAT R120 per m<sup>2</sup>

www.spire.co.za

This spacious 389 square meter office unit is located on the first floor of Building 4 at 150 Rivonia and is available to let at a rate of R120 per square meter. The space features air conditioning, backup power, a water tank, and a secure professional setting. With ample natural light and flexible design, the unit caters to various tenant configurations. Parking bays must be selected by the tenant and are priced at fixed monthly rates of R520 for open, R630 for covered, and R750 for basement options. The gross rental cost excludes VAT, utilities, and the parking option selected. Strategically positioned on Rivonia Road in Morningside, this office forms part of a premium office park environment that balances accessibility with...

#### **PROPERTY DETAILS**

▲ Security▲ Air Conditioning

Yes Yes ▲ Floor Size

▲ Zoning

389m²

Commercial