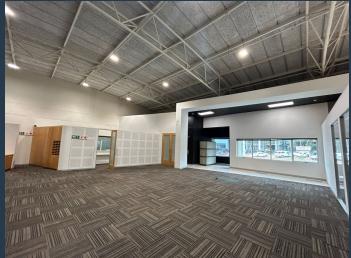

## R46,680 per month excl. VAT R120 per m<sup>2</sup>

www.spire.co.za

This spacious 389 square meter office unit is located on the first floor of Building 4 at 150 Rivonia and is available to let at a rate of R120 per square meter. The space features air conditioning, backup power, a water tank, and a secure professional setting. With ample natural light and flexible design, the unit caters to various tenant configurations. Parking bays must be selected by the tenant and are priced at fixed monthly rates of R520 for open, R630 for covered, and R750 for basement options. The gross rental cost excludes VAT, utilities, and the parking option selected. Strategically positioned on Rivonia Road in Morningside, this office forms part of a premium office park environment that balances accessibility with...

#### **PROPERTY DETAILS**

▲ Security▲ Air Conditioning

Yes Yes ▲ Floor Size

▲ Zoning

389m²

Commercial