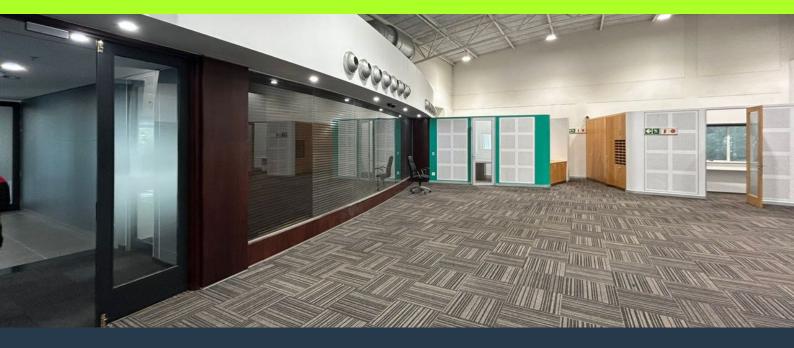

## R46,680 per month excl. VAT R120 per m<sup>2</sup>

www.spire.co.za

This spacious 389 square meter office unit is located on the first floor of Building 4 at 150 Rivonia and is available to let at a rate of R120 per square meter. The space features air conditioning, backup power, a water tank, and a secure professional setting. With ample natural light and flexible design, the unit caters to various tenant configurations. Parking bays must be selected by the tenant and are priced at fixed monthly rates of R520 for open, R630 for covered, and R750 for basement options. The gross rental cost excludes VAT, utilities, and the parking option selected. Strategically positioned on Rivonia Road in Morningside, this office forms part of a premium office park environment that balances accessibility with...