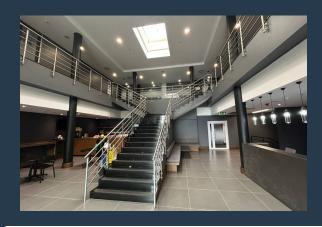

## R46,680 per month excl. VAT R120 per m<sup>2</sup>

www.spire.co.za

This spacious 389 square meter office unit is located on the first floor of Building 4 at 150 Rivonia and is available to let at a rate of R120 per square meter. The space features air conditioning, backup power, a water tank, and a secure professional setting. With ample natural light and flexible design, the unit caters to various tenant configurations. Parking bays must be selected by the tenant and are priced at fixed monthly rates of R520 for open, R630 for covered, and R750 for basement options. The gross rental cost excludes VAT, utilities, and the parking option selected. Strategically positioned on Rivonia Road in Morningside, this office forms part of a premium office park environment that balances accessibility with...