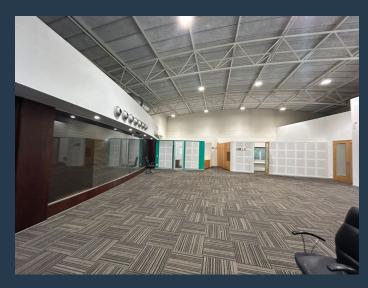

## R46,680 per month excl. VAT R120 per m<sup>2</sup>

www.spire.co.za

This spacious 389 square meter office unit is located on the first floor of Building 4 at 150 Rivonia and is available to let at a rate of R120 per square meter. The space features air conditioning, backup power, a water tank, and a secure professional setting. With ample natural light and flexible design, the unit caters to various tenant configurations. Parking bays must be selected by the tenant and are priced at fixed monthly rates of R520 for open, R630 for covered, and R750 for basement options. The gross rental cost excludes VAT, utilities, and the parking option selected. Strategically positioned on Rivonia Road in Morningside, this office forms part of a premium office park environment that balances accessibility with...

#### **PROPERTY DETAILS**

▲ Security▲ Air Conditioning

Yes Yes ▲ Floor Size ▲ Land Size

▲ Land Size

A Zoning

390

389m<sup>2</sup>

Commercial