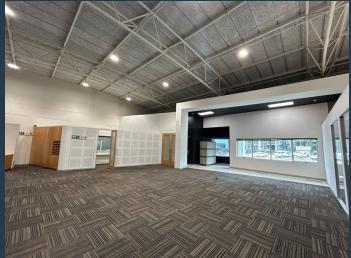

## R46,680 per month excl. VAT R120 per m<sup>2</sup>

www.spire.co.za

This spacious 389 square meter office unit is located on the first floor of Building 4 at 150 Rivonia and is available to let at a rate of R120 per square meter. The space features air conditioning, backup power, a water tank, and a secure professional setting. With ample natural light and flexible design, the unit caters to various tenant configurations. Parking bays must be selected by the tenant and are priced at fixed monthly rates of R520 for open, R630 for covered, and R750 for basement options. The gross rental cost excludes VAT, utilities, and the parking option selected. Strategically positioned on Rivonia Road in Morningside, this office forms part of a premium office park environment that balances accessibility with...

#### **PROPERTY DETAILS**

▲ Security▲ Air Conditioning

Yes Yes ▲ Floor Size ▲ Land Size

▲ Land Size

A Zoning

390

389m<sup>2</sup>

Commercial