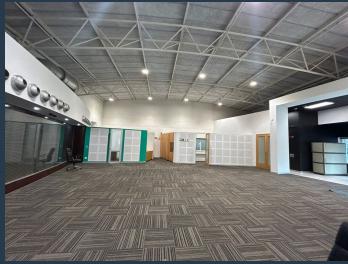

## R46,680 per month excl. VAT R120 per m<sup>2</sup>

www.spire.co.za

This spacious 389 square meter office unit is located on the first floor of Building 4 at 150 Rivonia and is available to let at a rate of R120 per square meter. The space features air conditioning, backup power, a water tank, and a secure professional setting. With ample natural light and flexible design, the unit caters to various tenant configurations. Parking bays must be selected by the tenant and are priced at fixed monthly rates of R520 for open, R630 for covered, and R750 for basement options. The gross rental cost excludes VAT, utilities, and the parking option selected. Strategically positioned on Rivonia Road in Morningside, this office forms part of a premium office park environment that balances accessibility with...

#### **PROPERTY DETAILS**

▲ Security▲ Air Conditioning

Yes Yes ▲ Floor Size ▲ Land Size

▲ Land Size

A Zoning

390

389m<sup>2</sup>

Commercial