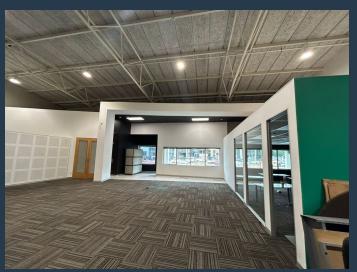

## R46,680 per month excl. VAT R120 per m<sup>2</sup>

www.spire.co.za

This spacious 389 square meter office unit is located on the first floor of Building 4 at 150 Rivonia and is available to let at a rate of R120 per square meter. The space features air conditioning, backup power, a water tank, and a secure professional setting. With ample natural light and flexible design, the unit caters to various tenant configurations. Parking bays must be selected by the tenant and are priced at fixed monthly rates of R520 for open, R630 for covered, and R750 for basement options. The gross rental cost excludes VAT, utilities, and the parking option selected. Strategically positioned on Rivonia Road in Morningside, this office forms part of a premium office park environment that balances accessibility with...