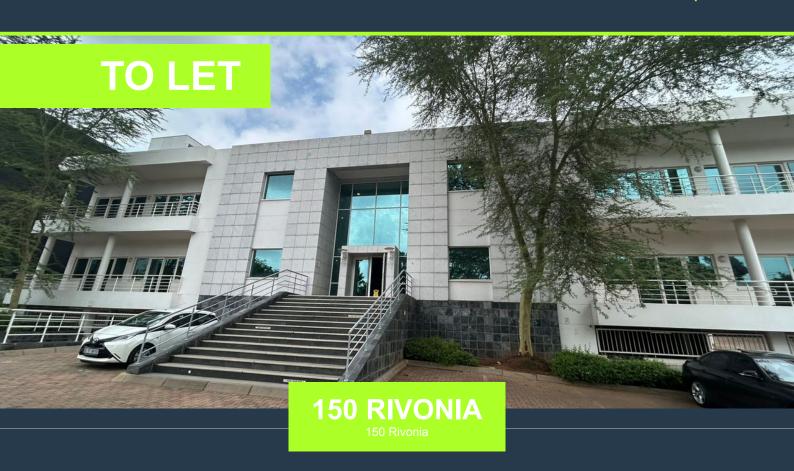

## R46,680 per month excl. VAT R120 per m<sup>2</sup>

www.spire.co.za

This spacious 389 square meter office unit is located on the first floor of Building 4 at 150 Rivonia and is available to let at a rate of R120 per square meter. The space features air conditioning, backup power, a water tank, and a secure professional setting. With ample natural light and flexible design, the unit caters to various tenant configurations. Parking bays must be selected by the tenant and are priced at fixed monthly rates of R520 for open, R630 for covered, and R750 for basement options. The gross rental cost excludes VAT, utilities, and the parking option selected. Strategically positioned on Rivonia Road in Morningside, this office forms part of a premium office park environment that balances accessibility with...