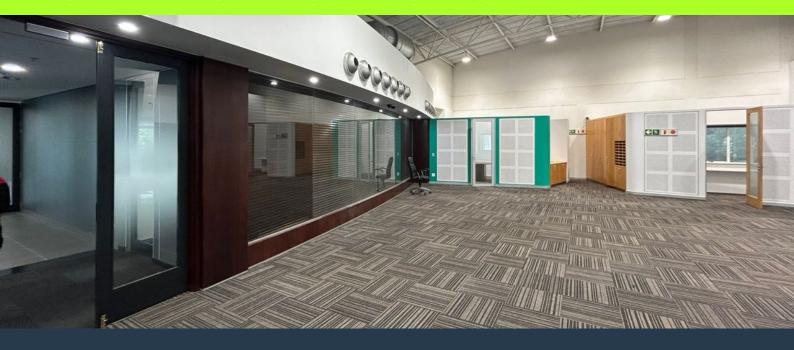

## R46,680 per month excl. VAT R120 per m<sup>2</sup>

www.spire.co.za

This spacious 389 square meter office unit is located on the first floor of Building 4 at 150 Rivonia and is available to let at a rate of R120 per square meter. The space features air conditioning, backup power, a water tank, and a secure professional setting. With ample natural light and flexible design, the unit caters to various tenant configurations. Parking bays must be selected by the tenant and are priced at fixed monthly rates of R520 for open, R630 for covered, and R750 for basement options. The gross rental cost excludes VAT, utilities, and the parking option selected. Strategically positioned on Rivonia Road in Morningside, this office forms part of a premium office park environment that balances accessibility with...