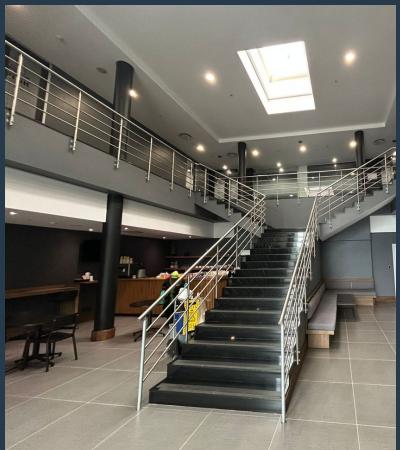

R47,880 per month excl. VAT

www.spire.co.za

This spacious 399 square meter office unit is located on the first floor of Building 4 at 150 Rivonia and is available to let at a rate of R120 per square meter. The space features air conditioning, backup power, a water tank, and a secure professional setting. With ample natural light and flexible design, the unit caters to various tenant configurations. Parking bays must be selected by the tenant and are priced at fixed monthly rates of R520 for open, R630 for covered, and R750 for basement options. The gross rental cost excludes VAT, utilities, and the parking option selected. Strategically positioned on Rivonia Road in Morningside, this office forms part of a premium office park environment that balances accessibility with...