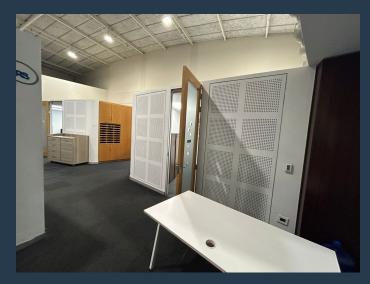

R47,880 per month excl. VAT

www.spire.co.za

This spacious 399 square meter office unit is located on the first floor of Building 4 at 150 Rivonia and is available to let at a rate of R120 per square meter. The space features air conditioning, backup power, a water tank, and a secure professional setting. With ample natural light and flexible design, the unit caters to various tenant configurations. Parking bays must be selected by the tenant and are priced at fixed monthly rates of R520 for open, R630 for covered, and R750 for basement options. The gross rental cost excludes VAT, utilities, and the parking option selected. Strategically positioned on Rivonia Road in Morningside, this office forms part of a premium office park environment that balances accessibility with...

## **PROPERTY DETAILS**

▲ Security

▲ Air Conditioning

Yes ▲ Floor Size
Yes ▲ Zoning

Commercial

399m<sup>2</sup>