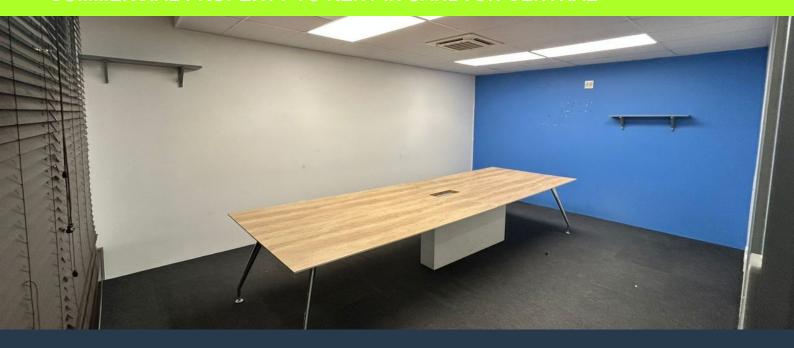

R47,880 per month excl. VAT

www.spire.co.za

This spacious 399 square meter office unit is located on the first floor of Building 4 at 150 Rivonia and is available to let at a rate of R120 per square meter. The space features air conditioning, backup power, a water tank, and a secure professional setting. With ample natural light and flexible design, the unit caters to various tenant configurations. Parking bays must be selected by the tenant and are priced at fixed monthly rates of R520 for open, R630 for covered, and R750 for basement options. The gross rental cost excludes VAT, utilities, and the parking option selected. Strategically positioned on Rivonia Road in Morningside, this office forms part of a premium office park environment that balances accessibility with...