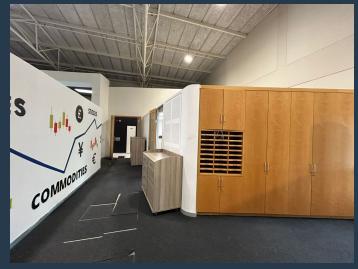

R47,880 per month excl. VAT

www.spire.co.za

This spacious 399 square meter office unit is located on the first floor of Building 4 at 150 Rivonia and is available to let at a rate of R120 per square meter. The space features air conditioning, backup power, a water tank, and a secure professional setting. With ample natural light and flexible design, the unit caters to various tenant configurations. Parking bays must be selected by the tenant and are priced at fixed monthly rates of R520 for open, R630 for covered, and R750 for basement options. The gross rental cost excludes VAT, utilities, and the parking option selected. Strategically positioned on Rivonia Road in Morningside, this office forms part of a premium office park environment that balances accessibility with...

## **PROPERTY DETAILS**

▲ Security

▲ Air Conditioning

Yes ▲ Floor Size
Yes ▲ Zoning

Commercial

399m<sup>2</sup>