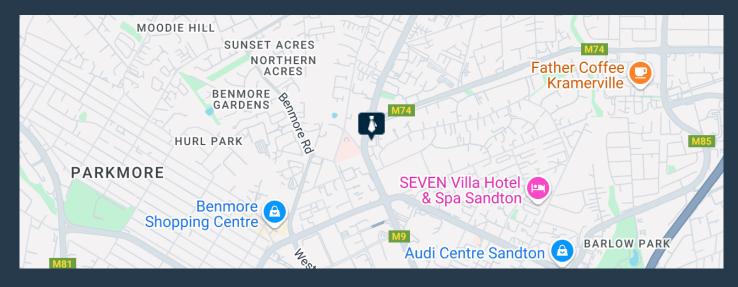

R47,880 per month excl. VAT

www.spire.co.za

This spacious 399 square meter office unit is located on the first floor of Building 4 at 150 Rivonia and is available to let at a rate of R120 per square meter. The space features air conditioning, backup power, a water tank, and a secure professional setting. With ample natural light and flexible design, the unit caters to various tenant configurations. Parking bays must be selected by the tenant and are priced at fixed monthly rates of R520 for open, R630 for covered, and R750 for basement options. The gross rental cost excludes VAT, utilities, and the parking option selected. Strategically positioned on Rivonia Road in Morningside, this office forms part of a premium office park environment that balances accessibility with...

## **COMMERCIAL PROPERTY TO RENT IN SANDTON CENTRAL**