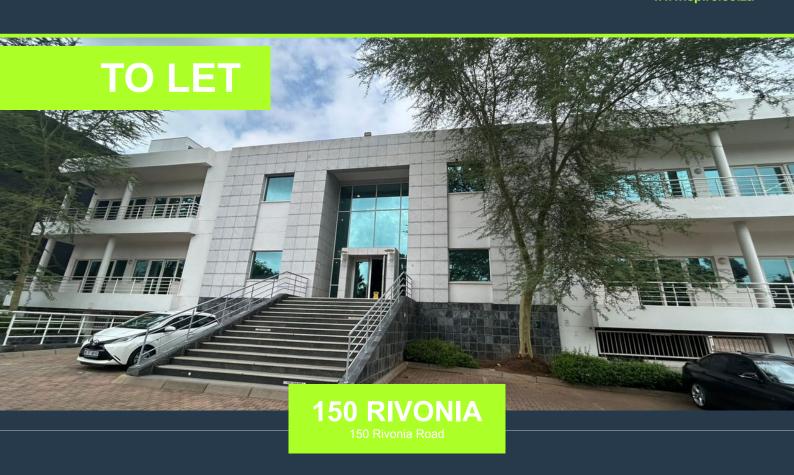

R47,880 per month excl. VAT

www.spire.co.za

This spacious 399 square meter office unit is located on the first floor of Building 4 at 150 Rivonia and is available to let at a rate of R120 per square meter. The space features air conditioning, backup power, a water tank, and a secure professional setting. With ample natural light and flexible design, the unit caters to various tenant configurations. Parking bays must be selected by the tenant and are priced at fixed monthly rates of R520 for open, R630 for covered, and R750 for basement options. The gross rental cost excludes VAT, utilities, and the parking option selected. Strategically positioned on Rivonia Road in Morningside, this office forms part of a premium office park environment that balances accessibility with...

## **COMMERCIAL PROPERTY TO RENT IN SANDTON CENTRAL**