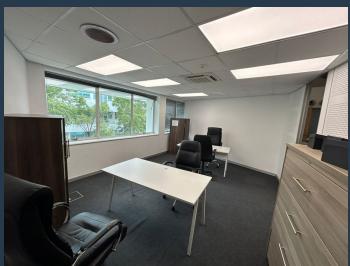

R47,880 per month excl. VAT

www.spire.co.za

This spacious 399 square meter office unit is located on the first floor of Building 4 at 150 Rivonia and is available to let at a rate of R120 per square meter. The space features air conditioning, backup power, a water tank, and a secure professional setting. With ample natural light and flexible design, the unit caters to various tenant configurations. Parking bays must be selected by the tenant and are priced at fixed monthly rates of R520 for open, R630 for covered, and R750 for basement options. The gross rental cost excludes VAT, utilities, and the parking option selected. Strategically positioned on Rivonia Road in Morningside, this office forms part of a premium office park environment that balances accessibility with...