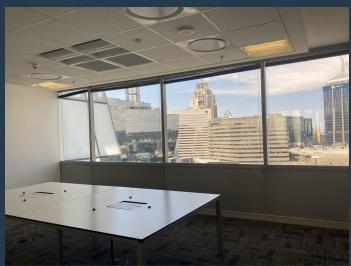

## R303,050 per month excl. VAT R190 per m<sup>2</sup>

www.spire.co.za

1595 sqm office to rent in Sandton Central, Sandton. This neatly fitted out office is located on the 7th floor level and include partitioned offices, meeting rooms and a full kitchen unit. Each floor has its own communal bathrooms. There is a lift access to all buildings as well as access control to 24-hour security, building includes water and electricity generator for back up. This office park building is located behind Sandton city and Nelson Mandela Square and has quick and easy access from Alice Lane Road to the mall, also a walking distance to Sandton taxi terminals and Benmore shopping centre. This is an opportunity to be in the heart of Sandton, near all sorts of fantastic amenities like convenience shopping, restaurants,...

### 1595 SQM OFFICE TO RENT IN SANDTON | SANDTON CENTRAL, SANDTON