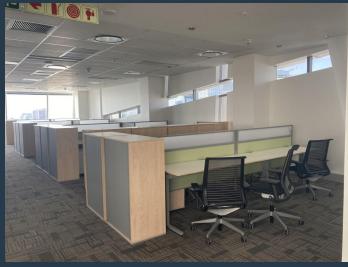

## R303,050 per month excl. VAT R190 per m<sup>2</sup>

www.spire.co.za

1595 sqm office to rent in Sandton Central, Sandton. This neatly fitted out office is located on the 7th floor level and include partitioned offices, meeting rooms and a full kitchen unit. Each floor has its own communal bathrooms. There is a lift access to all buildings as well as access control to 24-hour security, building includes water and electricity generator for back up. This office park building is located behind Sandton city and Nelson Mandela Square and has quick and easy access from Alice Lane Road to the mall, also a walking distance to Sandton taxi terminals and Benmore shopping centre. This is an opportunity to be in the heart of Sandton, near all sorts of fantastic amenities like convenience shopping, restaurants,...

### 1595 SQM OFFICE TO RENT IN SANDTON | SANDTON CENTRAL, SANDTON