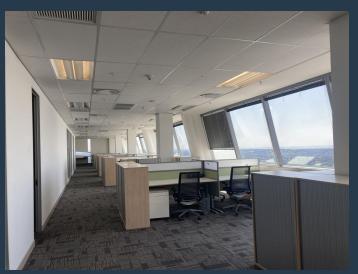

## R303,050 per month excl. VAT R190 per m<sup>2</sup>

www.spire.co.za

1595 sqm office to rent in Sandton Central, Sandton. This neatly fitted out office is located on the 7th floor level and include partitioned offices, meeting rooms and a full kitchen unit. Each floor has its own communal bathrooms. There is a lift access to all buildings as well as access control to 24-hour security, building includes water and electricity generator for back up. This office park building is located behind Sandton city and Nelson Mandela Square and has quick and easy access from Alice Lane Road to the mall, also a walking distance to Sandton taxi terminals and Benmore shopping centre. This is an opportunity to be in the heart of Sandton, near all sorts of fantastic amenities like convenience shopping, restaurants,...

### 1595 SQM OFFICE TO RENT IN SANDTON | SANDTON CENTRAL, SANDTON