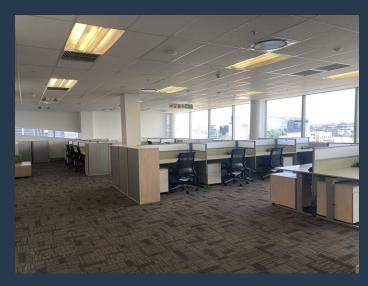

## R303,050 per month excl. VAT R190 per m<sup>2</sup>

www.spire.co.za

1595 sqm office to rent in Sandton Central, Sandton. This neatly fitted out office is located on the 7th floor level and include partitioned offices, meeting rooms and a full kitchen unit. Each floor has its own communal bathrooms. There is a lift access to all buildings as well as access control to 24-hour security, building includes water and electricity generator for back up. This office park building is located behind Sandton city and Nelson Mandela Square and has quick and easy access from Alice Lane Road to the mall, also a walking distance to Sandton taxi terminals and Benmore shopping centre. This is an opportunity to be in the heart of Sandton, near all sorts of fantastic amenities like convenience shopping, restaurants,...

### 1595 SQM OFFICE TO RENT IN SANDTON | SANDTON CENTRAL, SANDTON