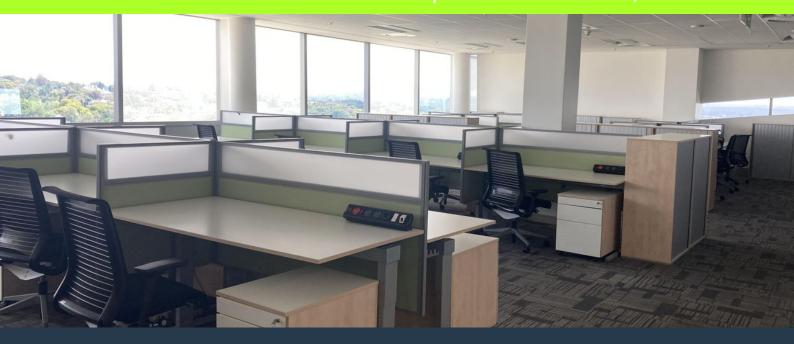

## R303,050 per month excl. VAT R190 per m<sup>2</sup>

www.spire.co.za

1595 sqm office to rent in Sandton Central, Sandton. This neatly fitted out office is located on the 7th floor level and include partitioned offices, meeting rooms and a full kitchen unit. Each floor has its own communal bathrooms. There is a lift access to all buildings as well as access control to 24-hour security, building includes water and electricity generator for back up. This office park building is located behind Sandton city and Nelson Mandela Square and has quick and easy access from Alice Lane Road to the mall, also a walking distance to Sandton taxi terminals and Benmore shopping centre. This is an opportunity to be in the heart of Sandton, near all sorts of fantastic amenities like convenience shopping, restaurants,...