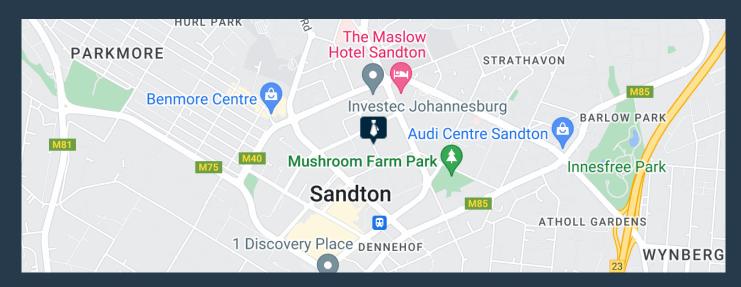

## R52,050 per month excl. VAT R150 per m<sup>2</sup>

www.spire.co.za

347 Sqm office space to let in central Sandton, on Fredman drive and Bute lane Sandton. An opportunity to be in the heart of Sandton, near Gautrain station and within walking distance of the retail mecca, Sandton City and Nelson Mandela square. 24-hour security and access control makes the offices a safe environment to work. Added to this comfort, the property has a full electricity and water backup systems for uninterrupted working hours. Ideal for financial service providers, legal eagles, and call centers. The offices are easily sub-divided in smaller, tailor-made opportunities too. Easy access to main arterials, M1 north and south, taxi ranks and bus routes. Lease periods and rent rates are flexible and tenant incentives are on...

### OFFICES TO LET IN SANDTON | ON FREDMAN DRIVE AND BUTE LANE