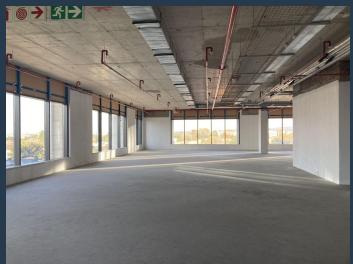

# R278,100 per month excl. VAT

R225 per m<sup>2</sup>

www.spire.co.za

1,236 Sqm office space to let in central Sandton, on 96 Rivonia. This exceptional building in the heart of the CBD, has offices that can be tailor made to suit almost any business. The office unit is situated on the 2nd floor of the building, currently white boxed and ready for occupation. The building has 24-hour security and high-level access control. There is a backup generator and water in place to ensure minimal downtime during unplanned outages. This building is in close proximity to Sandton city, Nelson Mandela Square, and has easy access to all types of public transportation including the Gautrain and Sandton Taxi Terminals, Sandton Central is also easily accessible using the M1 North & South along Grayston Drive and William...