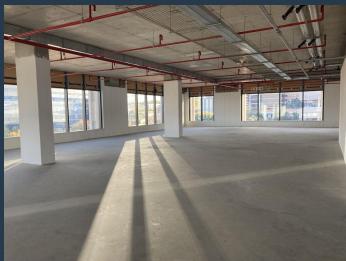

# R278,100 per month excl. VAT

R225 per m<sup>2</sup>

www.spire.co.za

1,236 Sqm office space to let in central Sandton, on 96 Rivonia. This exceptional building in the heart of the CBD, has offices that can be tailor made to suit almost any business. The office unit is situated on the 2nd floor of the building, currently white boxed and ready for occupation. The building has 24-hour security and high-level access control. There is a backup generator and water in place to ensure minimal downtime during unplanned outages. This building is in close proximity to Sandton city, Nelson Mandela Square, and has easy access to all types of public transportation including the Gautrain and Sandton Taxi Terminals, Sandton Central is also easily accessible using the M1 North & South along Grayston Drive and William...

#### **PROPERTY DETAILS**

▲ Security

Yes

▲ Floor Size

1236m²

▲ Air Conditioning

Yes

▲ Zoning