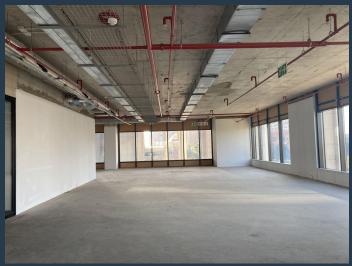

# R278,100 per month excl. VAT

R225 per m<sup>2</sup>

www.spire.co.za

1,236 Sqm office space to let in central Sandton, on 96 Rivonia. This exceptional building in the heart of the CBD, has offices that can be tailor made to suit almost any business. The office unit is situated on the 2nd floor of the building, currently white boxed and ready for occupation. The building has 24-hour security and high-level access control. There is a backup generator and water in place to ensure minimal downtime during unplanned outages. This building is in close proximity to Sandton city, Nelson Mandela Square, and has easy access to all types of public transportation including the Gautrain and Sandton Taxi Terminals, Sandton Central is also easily accessible using the M1 North & South along Grayston Drive and William...

#### **PROPERTY DETAILS**

▲ Security

Yes

▲ Floor Size

1236m²

▲ Air Conditioning

Yes

▲ Zoning