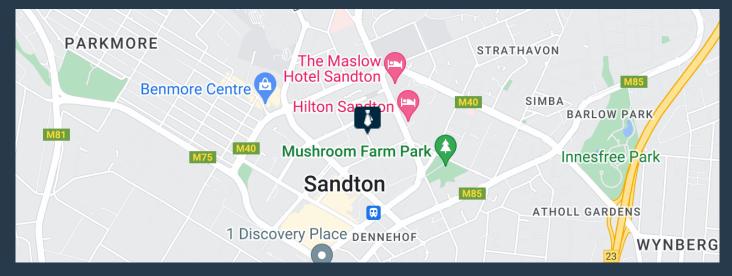

# R278,100 per month excl. VAT

R225 per m<sup>2</sup>

www.spire.co.za

1,236 Sqm office space to let in central Sandton, on 96 Rivonia. This exceptional building in the heart of the CBD, has offices that can be tailor made to suit almost any business. The office unit is situated on the 2nd floor of the building, currently white boxed and ready for occupation. The building has 24-hour security and high-level access control. There is a backup generator and water in place to ensure minimal downtime during unplanned outages. This building is in close proximity to Sandton city, Nelson Mandela Square, and has easy access to all types of public transportation including the Gautrain and Sandton Taxi Terminals, Sandton Central is also easily accessible using the M1 North & South along Grayston Drive and William...

### OFFICES TO LET IN SANDTON| 96 RIVONIA ROAD